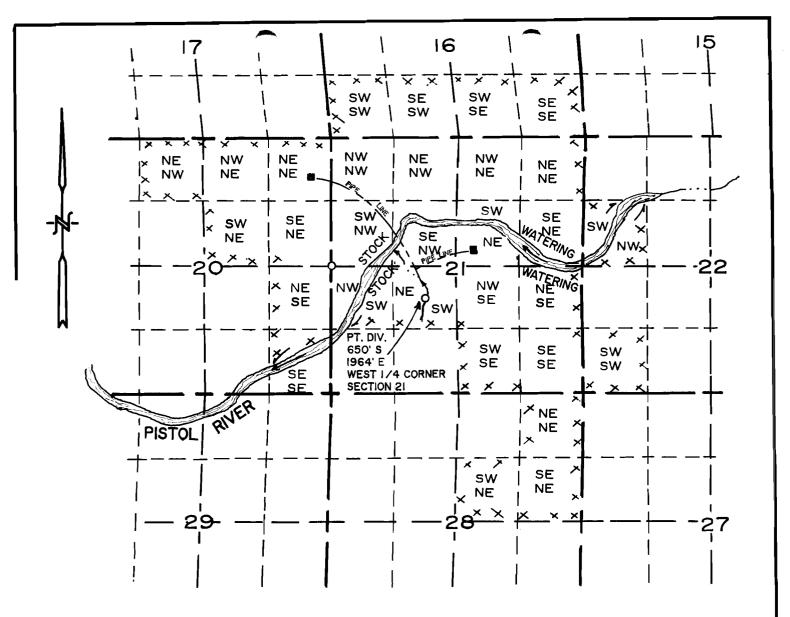

RECEIVED OCT 27 1993 WATER RESOURCES DEPT. SALEM, OREGON

You must return the map before the claim can be processed. If you cannot have the map to the WRD within 60 days, please inform me as to when it can be expected. Please mark all correspondence with the file number.

As always, if you have any questions, please give me a call.

Sincerely.

Don Knauer Adjudication Specialist

Enclosures

Oct. 25, 1993

Dear Mr. Knauer,

The whole system is gravity. The main pipeline is 14 inch PVC.

J:\WP51\SWR\CLAIMANT\3\SWR-0309.00M There is a T to the house on the South side of Pistol River. The water to the house on the North side of the river is  $l_{4}^{l}$  in. to a 1500 gallon tank above the house. The pipeline across Pistol River is suspended. From said tank the pipeline is one inch PVC. The pressure at the house is 63 lbs.

Henhome

RECEIVED

OCT 27 1993

WATER RESOURCES DEPT. SALEM, OREGON WATER RESOURCES DEPARTMENT

October 7, 1993

HOWARD J. NEWHOUSE PO BOX 360 WEDDERBURN OR 97491

RE: File# SWR-309

DEAR HOWARD J. NEWHOUSE,

The Water Resources Department (WRD) received a little over 500 surface water registration statements in December, 1992. All of the files have been set up and reciepts for the fees have been sent. The next step is to insure the maps received in support of the claims are acceptable based on Oregon Revised Statutes (ORS) and Oregon Administrative Rules (OAR).

I am returning the map you prepared for **Dollie E. Crocket Estate**. You will find the item which requires completion or correction shown below. I have the description followed by the ORS or OAR site and paraphrased statute or rule.

| scale | OAR 690-14-170-1 "The map scale shall be $1" = 1320'$ , $1" = 1320'$ |
|-------|----------------------------------------------------------------------|
|       | 400', or the scale of the county assessor map" I am not              |
|       | requiring you to change the scale of this map. This is a reminder    |
|       | for your future reference.                                           |
|       |                                                                      |

diversion point size OAR 690-28-025-(4)-(c) "The dimensions and capacity of any existing diversion systems."

I am enclosing a copy of the checklist and claim to beneficial use report information used by the adjudication section. You may find it useful in preparing the required map and information. Many Certified Water Right Examiners have seen these and are using them.

3850 Portland Rd NE Salem, OR 97310 (503) 378-3739 FAX (503) 378-8130

The preparation of this map was for the purpose of identifying the location of the proposed water right and has no intent to provide dimensions or location of property lines.

## PRE 1909 WATER FILING APPLICATION Located in Sections 16, 20, 21, 22 and 28, T 38 S, R 14 W, W.M., Curry County, Oregon

Scale - I" = 2000' December, 1992

H.J. Newhouse - Land Surveying P.O. Box 360 Wedderburn, Oregon 97491 (503) 247-6923 R.L.S. # 402 C.W.R.E. # 095

Dollie E. Crockett Escate George Hiaft P.O. Box 65 Pistol River, Oregon 97444

11 1