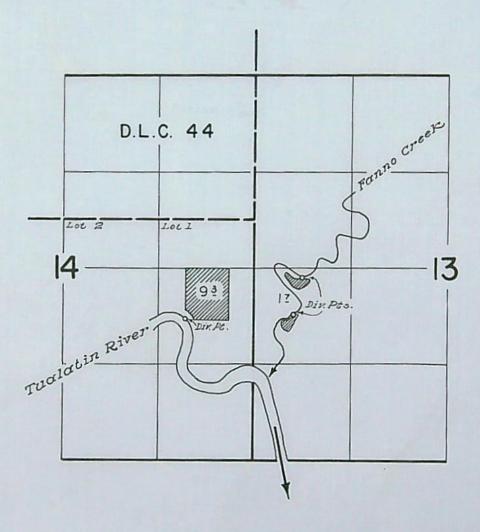

# T.2 S. R. I W.W.M.

# FINAL PROOF SURVEY

Application No. 30117... Permit No. 23.7.71 IN NAME OF

HENRY S. MEARS

Surveyed May 23. 19.60, by Hacken