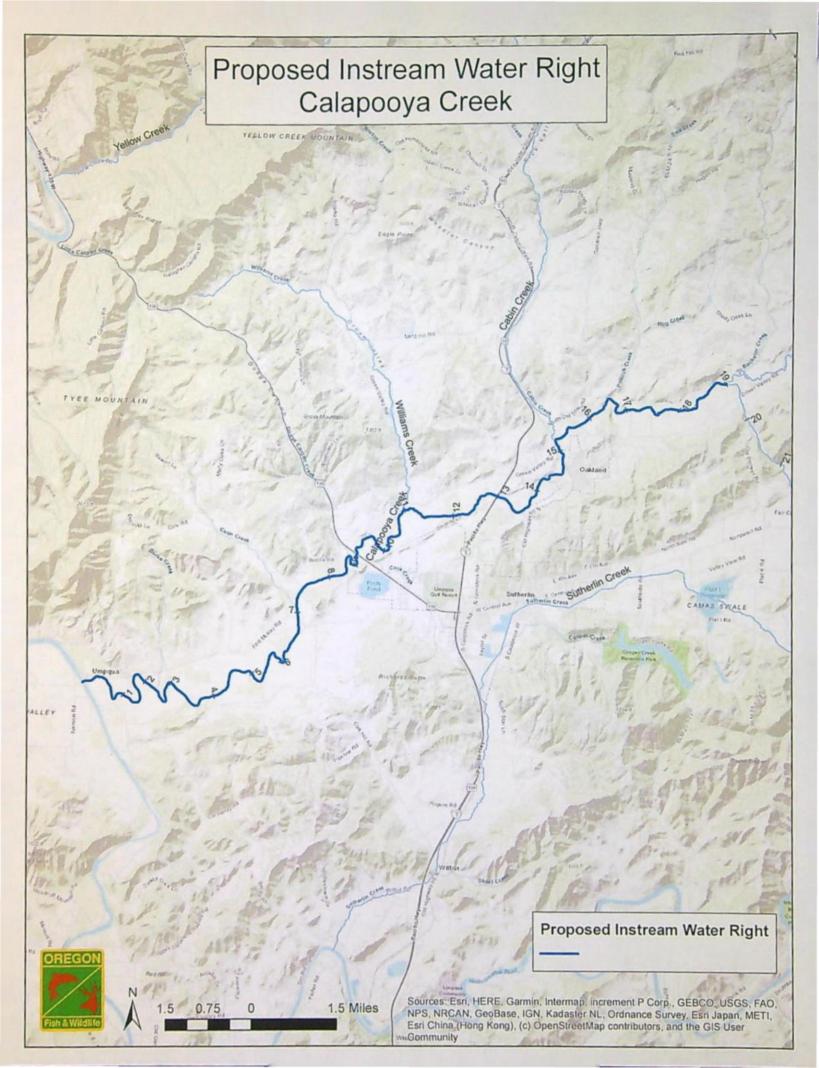

REMARKS**

Use this space to clarify any information you have provided in the application.

Copies of letters to local governments and Basin Investigation Reports are not attached to each application individually; rather, they are provided separately (hard copy and electronically) for each administrative basin.

SECTION 9: MAP

- Please provide a basin map that identifies the reach of the stream or the lake.
  - Attached at end of application.

#### YOU ARE ENCOURAGED TO PROVIDE THIS INFORMATION:

A means and location for measuring the instream water right:

- Please see section 6

The strategy and responsibility for monitoring flows for the instream right:

- Please see section 6

Any provisions needed for managing the water right to protect the public uses: None

- Please see section 6





#### RECEIVED

FEB 1 8 2022

OWRD

Date Received (Date Stamp Here)

### **OWRD Over-the-Counter Submission Receipt**

| Applicant Name(s) & Address: Water Water of Oregon Inc                                                                                                                                                                    |
|---------------------------------------------------------------------------------------------------------------------------------------------------------------------------------------------------------------------------|
| Applicant Name(s) & Address: Water Watch of Oregon Inc<br>213 SW Ash Suite 208 Portland OR 97204                                                                                                                          |
| Transactio