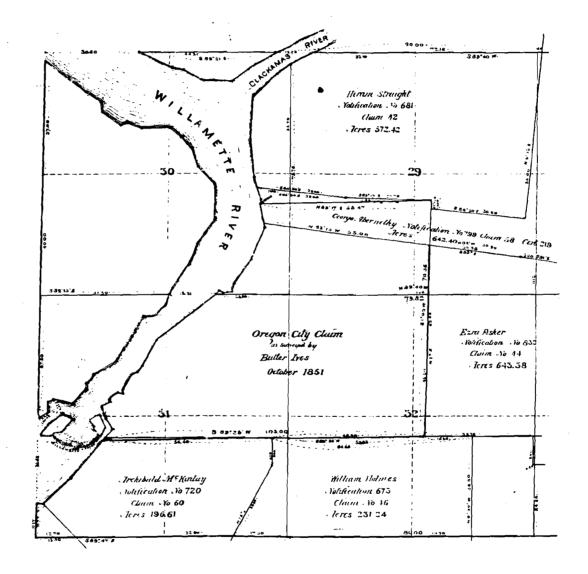

|                                                                  |



SCALE 20 CHAINS GIVE INCH

The above Map of a Fraction of Township No 2 South of Range No 2 East Williamette Meridian Origin is strictly conformable to the field notes of the surrey thereof on file in this Office, which have been exumined and approved.

Surreyer General's Office Portland Oregon November 17 th 1890 W. Horny Brand \_\_

Special Plat

of the Survey of

a Rocky Island in the Willamette River

lying in Sec.31, T.25. R.2E. and Sec.36, T.25. R.1E. Will. Mer. Oregon.

File in T. 25. R. 2 E.





Soale 40 chs. to an inch

The above Special plat of the Survey of a rocky Island in the Willameth River lying in Section 31, T.25.R.2E. and Sec.36, Town. 25.R.1 East Will. Mer. Oregon, is strictly conformable to the field notes of the Survey thereof on file in this Office, which have bee