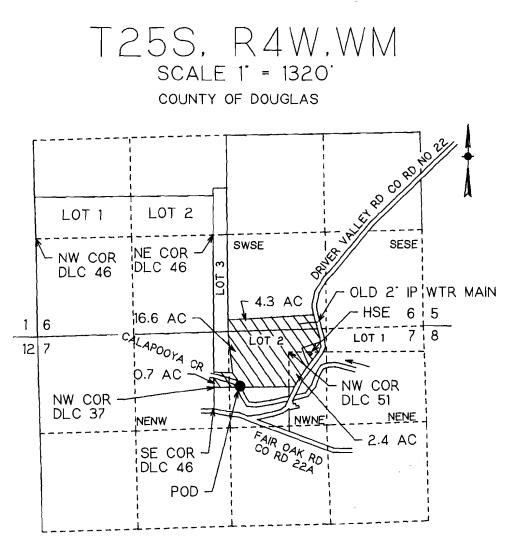

#### File# SWR-366

INFORMATION: Dale E or Barbara J Beattie . Rt 1, Box 106 12986 Driver Uly.Rd Oakland, OR 97462 Ph (503) 459-9253

Located SW1/4SE1/4, 4.3 Ac, Section 6, T25S, R4W,WM, Lot 2, 16.6 Ac, DLC No. 51, 2.4 Ac, NE1/4NW1/4, 0.7 Ac, Section 7, T25S, R4W,WM.

On January 6, 1993, I made a survey of the above listed property and viewed the water system installed and in use. I used an assessor map and an aerial photo during the course of preparing this final proof survey and site map.

SOURCE: Water is taken from Calapooya Creek, tributary to the Umpqua River.

DIVERSIONThe diversion point is located in natural depression on the north sidePOINT:of Calapooya Creek.

MOTOR: The motor is a 3 hp Franklin Electric motor, Model No L88 22-2430, Serial No 334597914, 230 volts, 14 amps, single phase.

- PUMP: Grundfos submersible pump, Model #8847, Type 25S PIC 25S30-15, 25 GPM.
- PIPE: Approximately 1100 feet of 2" diameter aluminum main line pipe from the POD to the grass hay pasture. Water is then distributed to the pasture through 2" diameter pipe with Rainbird Model 30H sprinklers with 5/32" diameter nozzles.
- USE(S): Water is used for irrigation.
- HEAD: Elevation difference between the pump intake and the highest point in the grass hay pasture was estimated to be seventy five feet.

| CALCULATIONS: | Pump discharge      | 0.056 cfs | 25.0 GPM  |
|---------------|---------------------|-----------|-----------|
|               | 24 ac @ 1/80 cfs/ac | 0.300 cfs | 135.0 GPM |

| POINT OF   | Sheet 2 of 2<br>Assessor's maps and aerial photos were used to draw the accompanying |               |  |
|------------|--------------------------------------------------------------------------------------|---------------|--|
| BEGINNING: | map.                                                                                 |               |  |
| REMARKS:   | None.                                                                                | JUL 1. 3 1994 |  |

Dale E Beattie Dale E Beattie

POD IS 820 FT S AND 2530 FT W FROM NE COR SEC 7

# VESTED WATER RIGHT MAP

## PRE-1909 CLAIM OF BENEFICIAL USE

THIS IS A LOCATION MAP FOR A VESTED WATER RIGHT BY DALE E OR BARBARA J BEATTIE. THIS MAP IS FOR THE PURPOSE OF IDENTIFYING THE LOCATION OF THE VESTED WATER RIGHT ONLY AND IS NOT INTENDED TO PROVIDE LEGAL DIMENSIONS OR LOCATIONS OF PROPERTY OWNERSHIP LINES.