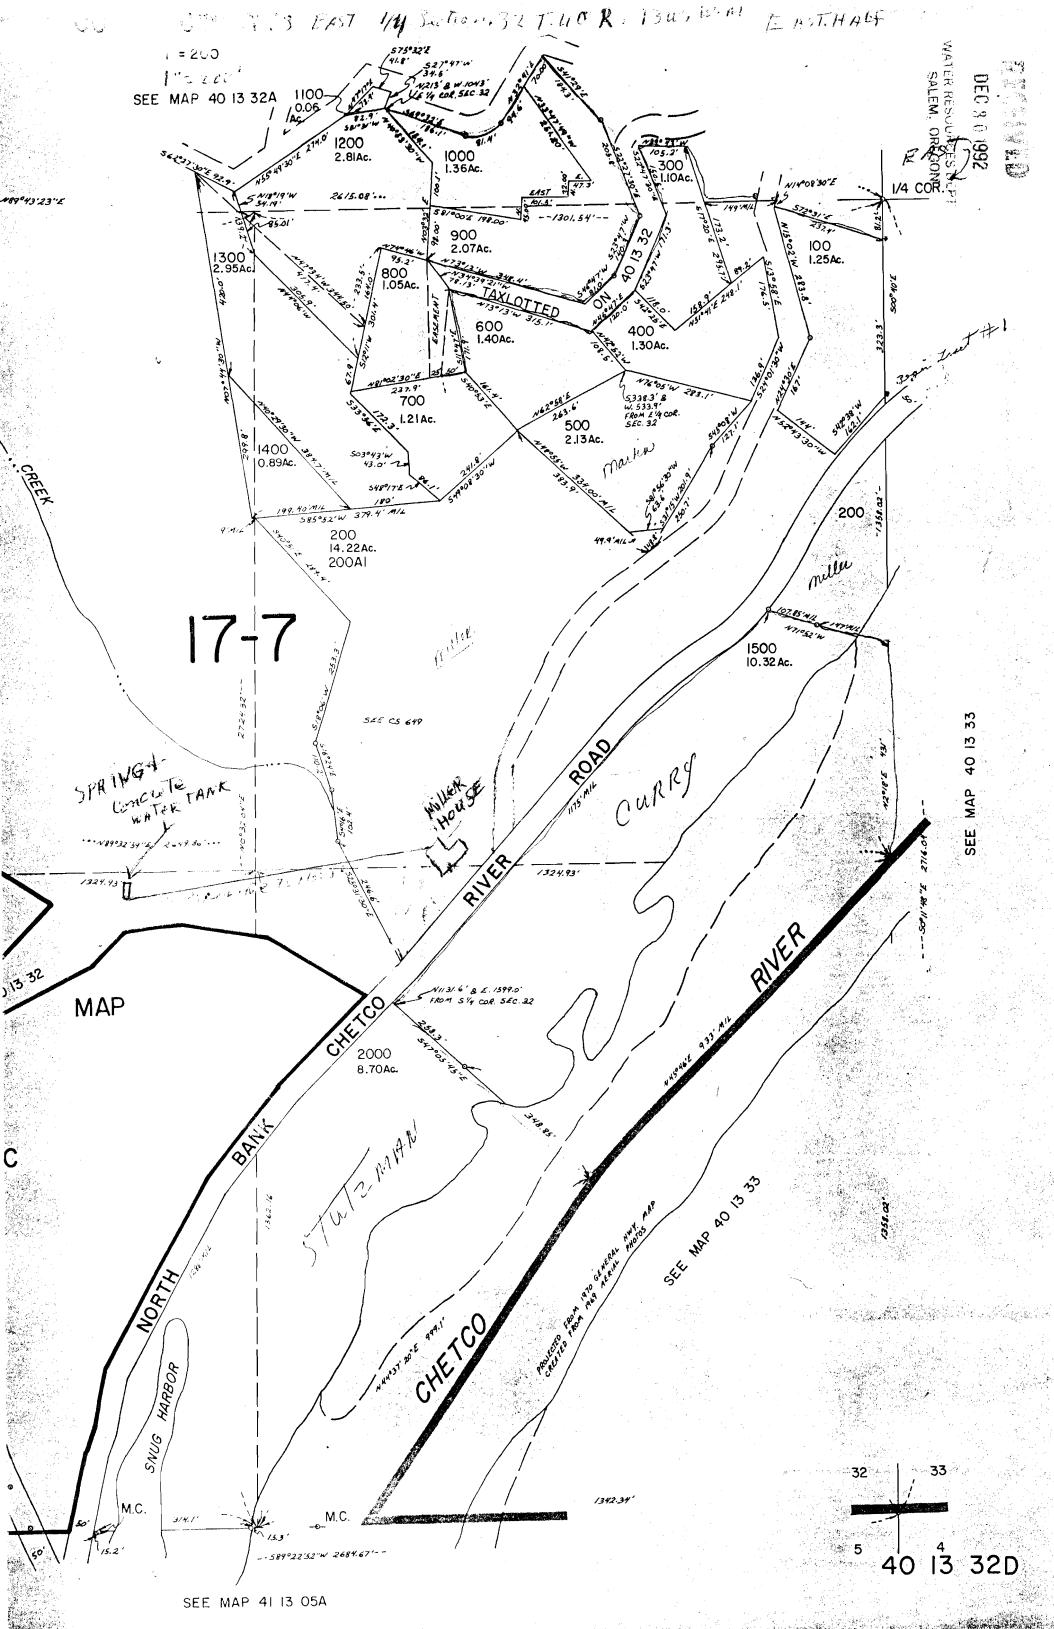

Beginning at a point that hears South 0<sup>o</sup> 41' East 404.5 feet from the East Quarter corner of said Section 32: said point being on the Section line between Sections 32 and 33; Thence South 42938' West 162, 1 feet; Thence North 52º43 1/2' West 144.0 feet: Thence North 24º01 1/2' East 167.0 feet; Thence North 15º 02' West 283.8 feet; Thence North 14908 1/2' East to the center time of said Section 32; Thence West along said center line 94.6 lect: Thence South 17º 20' East 173.2 feet; Thence North 51º 41' East 89.2 feet; Thence South 13º58' East 176.5 feet; Thence South 24º 01 1/2' West 136.9 feet; Thence South 45º 08' West 127.1 feet; Thence South 31º 15' West 250.7 feet: Thence North 48º 55' West 383.9 feet; Thence South 48º 08 1/2' West 241.8 feet; Thence South 85° 52' West 379.4 feet; Thence South 40º 51' East 289.4 feet: Thence South 18º 06' West 253.3 fect; Thence South 16º 24' East 110.2 feet! Thence South 04º 16' East 102. 4 feet; Thence South 25º 31 1/2' East 246.6 feet to the northerly right of way line of the North Bank Chetco River Road: Thence Northeasterly following the Northerly right of way line of said road to its intersection with the East line of said Section 32; Thence North along said Bast Section line to the point of beginning.