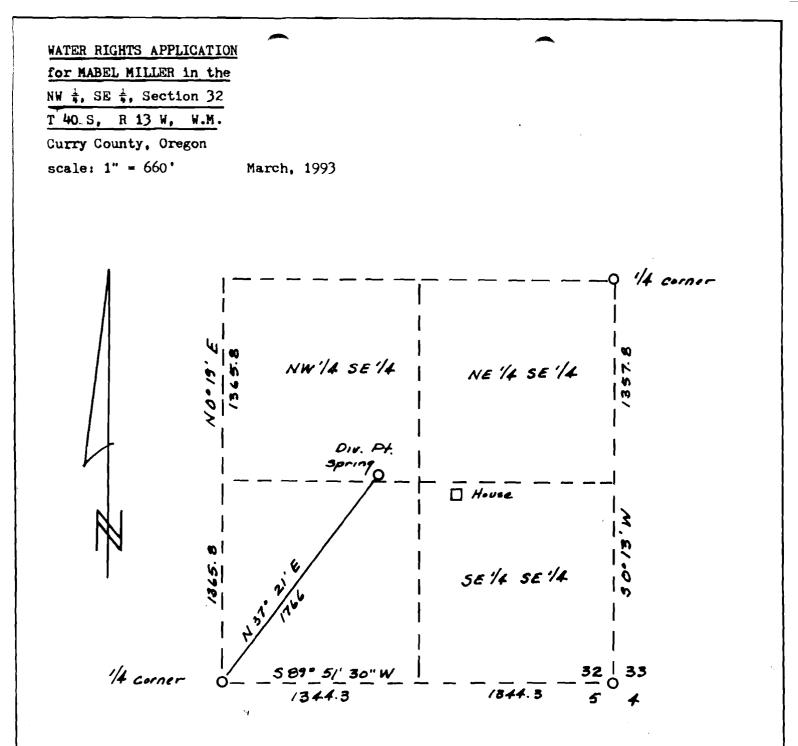

### LOCATION OF SPHING

DEC 3 0 1992 WATER RESOURCES DEPT. SALEM, OREGON

RECEIVED

All real property within the boundary of a 50 (fifty) foot radius circle, the center or radius point thereof being located North 1296.7 feet and East 1039.5 feet from the Quarter Section Corner common to Section 32, Township 40 South, Range 13 West, and Section 5, Township 41 South, Range 13 West, Willamette Meridian, for their operation, maintenance, use and construction of the domestic spring water system as presently located within the East One-half (E 1/2) of the Southeast quarter (SE 1/4) of Section 32, Township 40 South, Range 13 West, Willamette Meridian.