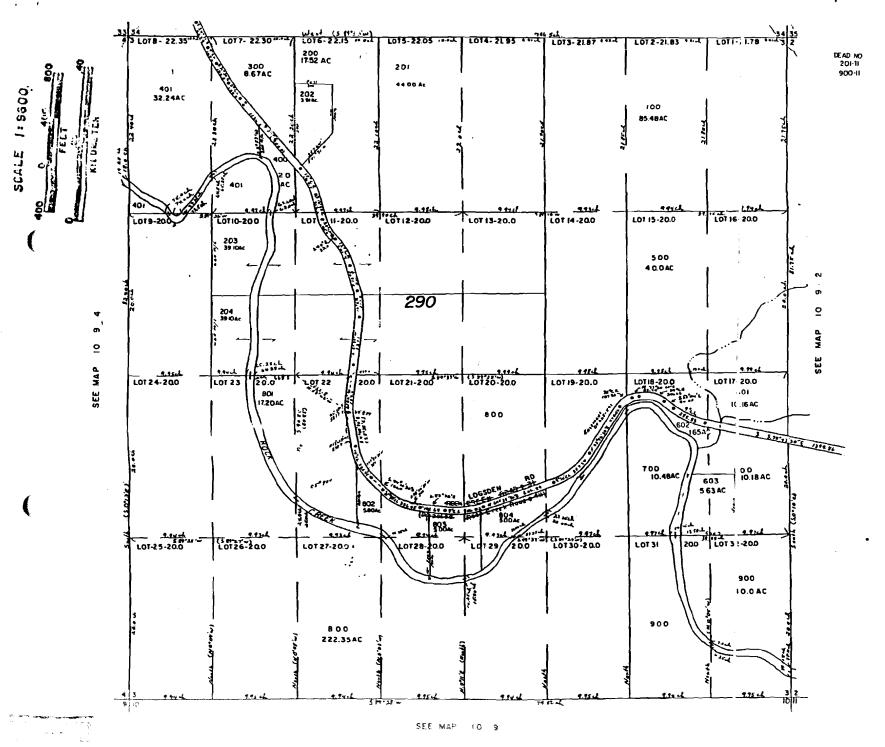

WATER
RESOURCES
DEPARTMENT

March 30, 1993

JAMES DENISON PO BOX 518 TOLEDO OR 97395

RE: Surface Water Registration Map

Dear MR DENISON,

MARIE KLAMATH has indicated to the Oregon Water Resources Department (WRD) that you have been hired to prepare the claim of beneficial use map for their Surface Water Registration Statement. Would you please inform me of your anticipated schedule of map preparation and submission to the WRD.

Please mark all correspondence related to this claim with the file number SWR-416.

Sincerely,

Don Knauer

Adjudication Specialist

C:\WP51\SWR\CLAIMANT\SWR-0416.002

WATER
RESOURCES
DEPARTMENT

March 30, 1993

MARIE KLAMATH MARTIN SPRATT 8577 LOGSDEN ROAD BLODGETT OR 97326

Dear MS KLAMATH,

You failed to submit enough fees with your Surface Water Registration Statement as required under ORS 539.081.

You sent \$30.00 and your receipt #95771 was written. You should have sent a total of \$400.00. The amount now due is \$370.00. Your claim will not be processed until these remaining fees are received. Your claim has been numbered SWR-416.

The map you submitted with your claim is not acceptable. I will contact your CWRE and arrange a time schedule for submitting the required map.

Please feel free to contact this office if you have any questions.