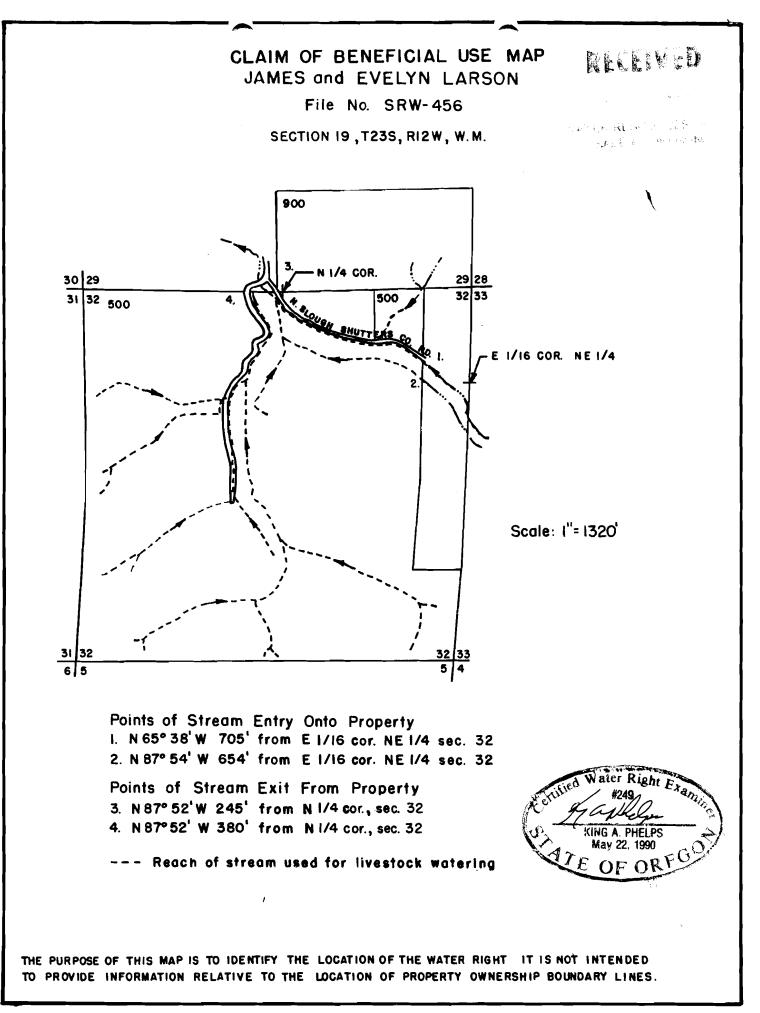

(place of use (1/4 1/4)

ORS 539.240 (2) (d) (B) "The location of place of use by quarterquarter section..." You must show the 1/16th lines.

You must return the map before the claim can be processed. If you cannot have the map to the WRD within 60 days, please inform me as to when it can be expected. Please mark all correspondence with the file number.