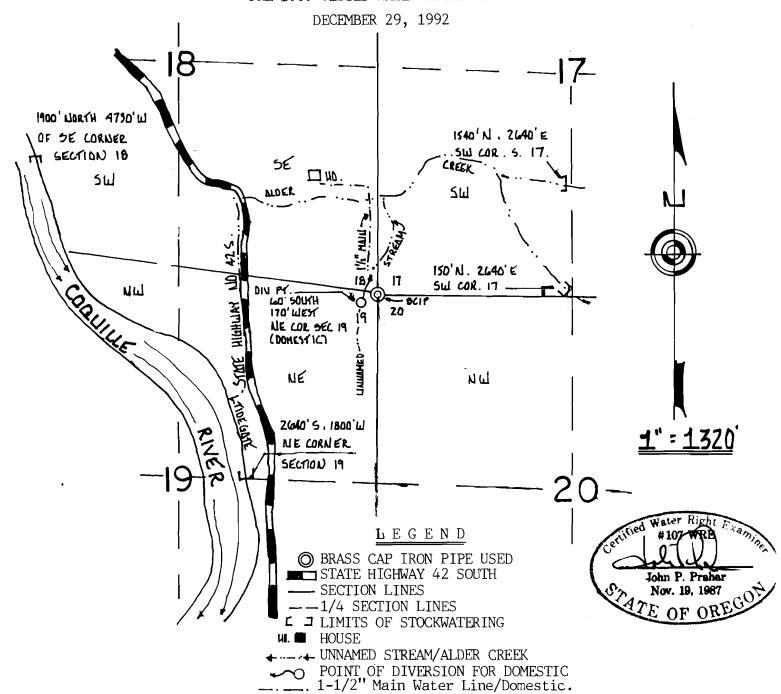

SINCERELY

PRAHAR SURVEYING

<u>T.~85. R.13W. V~V.</u>

COUNTY OF COOS, STATE OF OREGON

PREPARED FOR: HENRY AND MARILYN ISENHART

RT. 1 BOX 3185

COQUILLE, OREGON 97423

(503)396-2655

PREPARED BY: PRAHAR SURVEYING

1045 BALTIMORE #1
BANDON, OREGON 97411

(503)347-9517

MAP TO ACCOMPANY A SURFACE WATER REGISTRATION STATEMENT PRE 1909 VESTED WATER RIGHT CLAIM

Disclaimer Statement: This map was prepared for the sole purpose of locating a water right and is not intended to give legal dimensions of show property ownership lines.

I am returning the map you prepared for Henry and marilyn Isenhart. You will find the item which requires completion or correction shown below. I have the description followed by the ORS or OAR site and paraphrased statute or rule.

place of use (¼ ¼)

ORS 539.240 (2) (d) (B) "The location of place of use by quarter-

quarter section..." You must show the 1/16th lines.

diversion point size

OAR 690-28-025-(4)-(c) "The dimensions and capacity of any

existing diversion systems."

You must return the map before the claim can be processed. If you cannot have the map to the WRD within 60 days, please inform me as to when it can be expected. Please mark all correspondence with the file number.