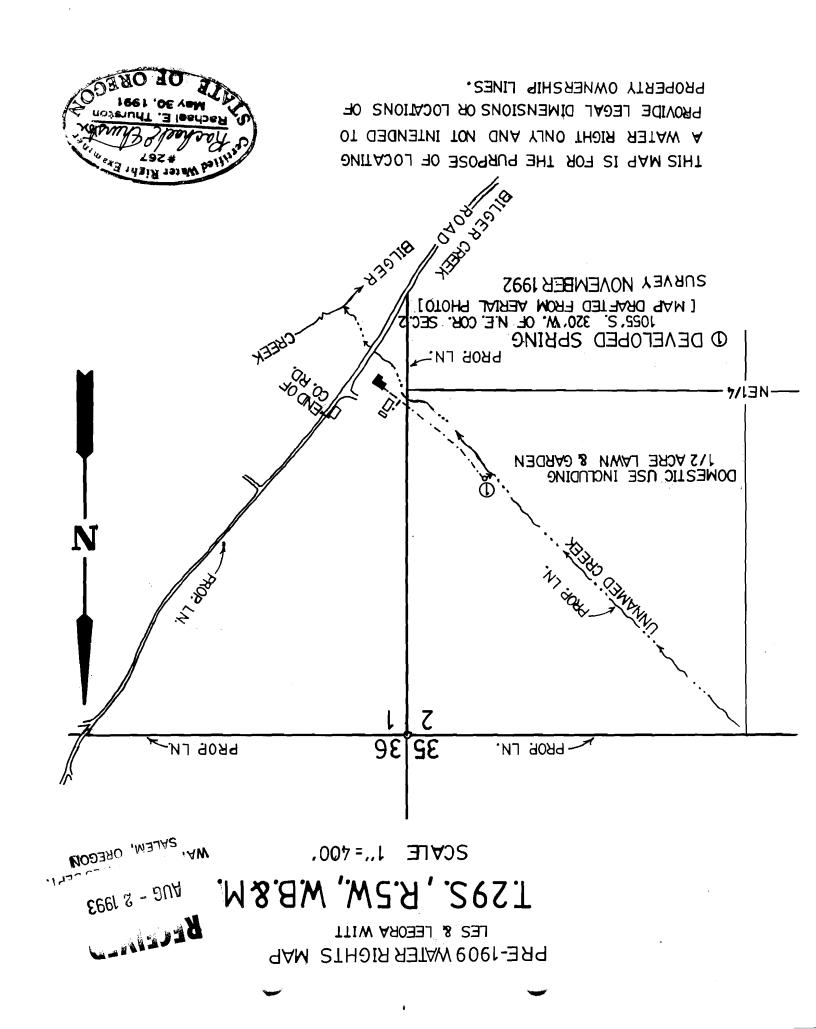

This letter is to certify that the Pre-1909 Water Right Application SWR - 555 for the 3246 Bilger Creek Road property [owners DONALD and RACHAEL THURSTON – previously held in the names of LES (Deceased) and LEEORA WITT] has been used continuously. It has been in use since before 1909 as noted in the original application and continues to be used. LeeOra Witt [previous owner] continues to reside on the property.

28 March, 2006

Water Resources Department 725 Summer St. NE, Suite A Salem, OR 97301

RE: SWR-555

LEEORA V. WITT has sold the property located at 3246 Bilger Creek Road Myrtle Creek Oregon (Douglas County) to DONALD and RACHAEL THURSTON. There is a Pre-1909 Water Right SWR – 555 in the names of LES (Deceased) and LEEORA WITT be placed in the names of DONALD and RACHAEL THURSTON.