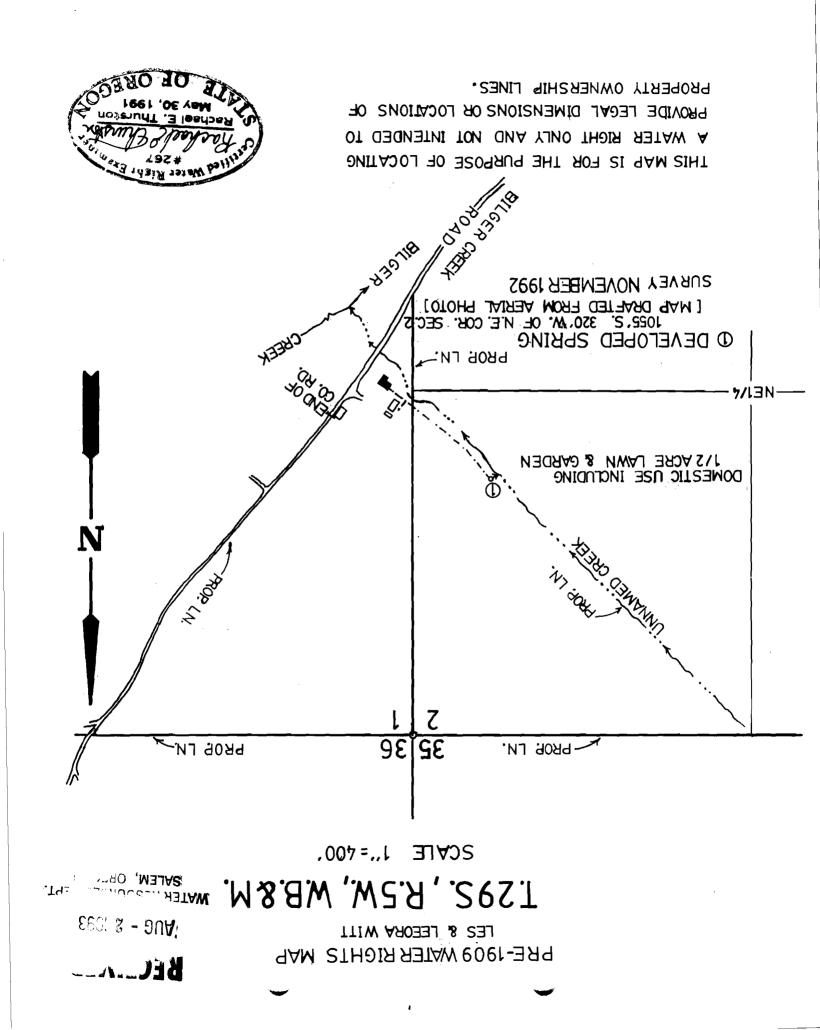

This letter is to certify that the Pre-1909 Water Right Application SWR - 555 for the 3246 Bilger Creek Road property [owners DONALD and RACHAEL THURSTON – previously held in the names of LES (Deceased) and LEEORA WITT] has been used continuously. It has been in use since before 1909 as noted in the original application and continues to be used. LeeOra Witt [previous owner] continues to reside on the property.

28 March, 2006

Water Resources Department 725 Summer St. NE, Suite A Salem, OR 97301

RE: SWR-555

LEEORA V. WITT has sold the property located at 3246 Bilger Creek Road Myrtle Creek Oregon (Douglas County) to DONALD and RACHAEL THURSTON. There is a Pre-1909 Water Right SWR – 555 in the names of LES (Deceased) and LEEORA WITT be placed in the names of DONALD and RACHAEL THURSTON.