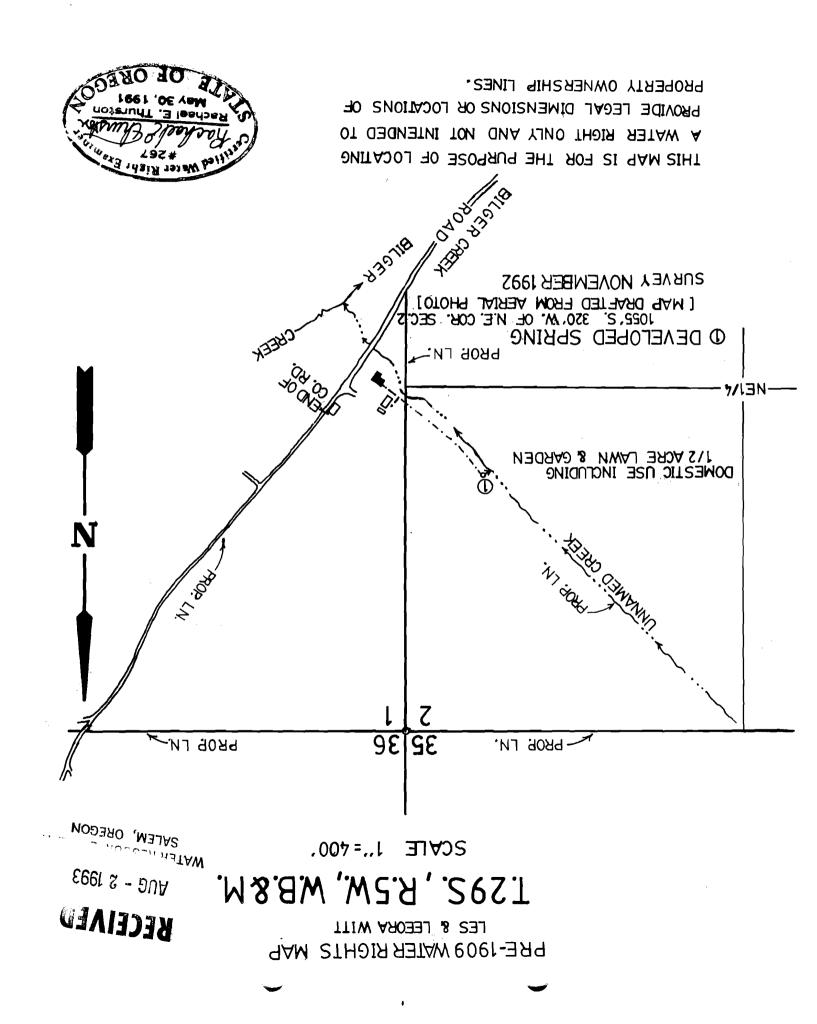

This letter is to certify that the Pre-1909 Water Right Application SWR - 555 for the 3246 Bilger Creek Road property [owners DONALD and RACHAEL THURSTON – previously held in the names of LES (Deceased) and LEEORA WITT] has been used continuously. It has been in use since before 1909 as noted in the original application and continues to be used. LeeOra Witt [previous owner] continues to reside on the property.

28 March, 2006

Water Resources Department 725 Summer St. NE, Suite A Salem, OR 97301

RE: SWR-555

LEEORA V. WITT has sold the property located at 3246 Bilger Creek Road Myrtle Creek Oregon (Douglas County) to DONALD and RACHAEL THURSTON. There is a Pre-1909 Water Right SWR – 555 in the names of LES (Deceased) and LEEORA WITT be placed in the names of DONALD and RACHAEL THURSTON.