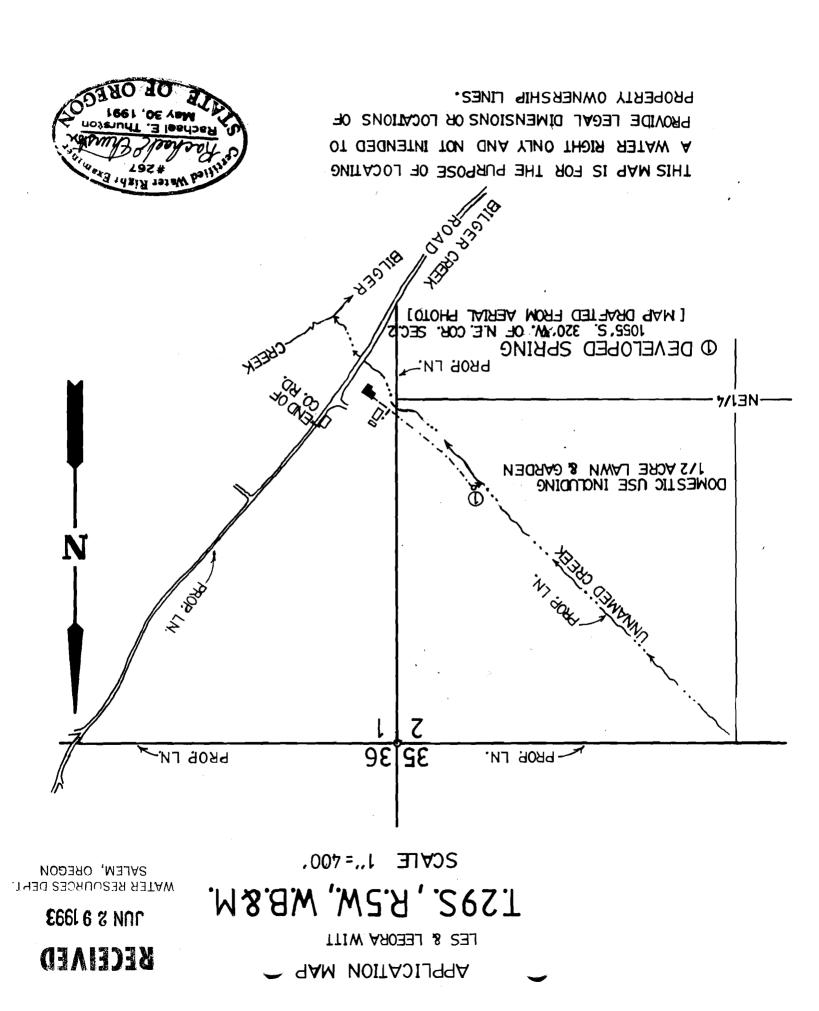

This letter is to certify that the Pre-1909 Water Right Application SWR - 555 for the 3246 Bilger Creek Road property [owners DONALD and RACHAEL THURSTON – previously held in the names of LES (Deceased) and LEEORA WITT] has been used continuously. It has been in use since before 1909 as noted in the original application and continues to be used. LeeOra Witt [previous owner] continues to reside on the property.

28 March, 2006

Water Resources Department 725 Summer St. NE, Suite A Salem, OR 97301

RE: SWR-555

LEEORA V. WITT has sold the property located at 3246 Bilger Creek Road Myrtle Creek Oregon (Douglas County) to DONALD and RACHAEL THURSTON. There is a Pre-1909 Water Right SWR – 555 in the names of LES (Deceased) and LEEORA WITT be placed in the names of DONALD and RACHAEL THURSTON.