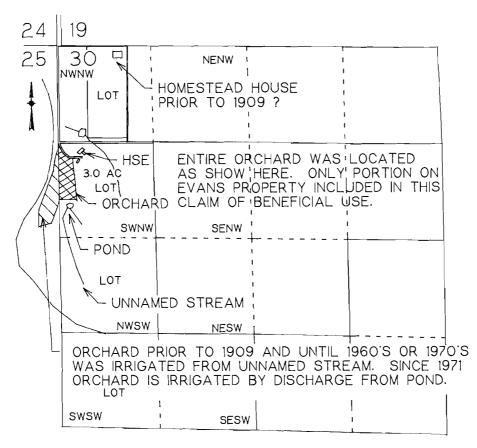

# T27S, R4W,WM scale 1° = 1320'

DOUGLAS COUNTY

POD IS 2210 FT S AND 130 FT E FROM NW COR SEC 30

# VESTED WATER RIGHT MAP

## PRE-1909 CLAIM OF BENEFICIAL USE

THIS IS A LOCATION MAP FOR A VESTED WATER RIGHT BY WILLIAM J OR EVANS. THIS MAP IS FOR THE PURPOSE OF IDENTIFYING THE LOCATION OF THE VESTED WATER RIGHT ONLY AND IS NOT INTENDED TO PROVIDE LEGAL DIMENSIONS OR LOCATIONS OF PROPERTY OWNERSHIP LINES.

FEB 2 1 1995

SOURCE: Water is taken from the discharge point of an unnamed storage pond, tributary to Deer Creek, South Umpqua River, Umpqua River.

DIVERSIONThe diversion point is at the overflow point of an unnamed storagePOINT:reservoir.

PIPE: The water distribution irrigation ditch is 24" wide and 12" deep, approximate grade is 2%. The orchard is irrigated by flooding from this irrigation ditch.

USE(S): Water is used for irrigation of an orchard.

HEAD: No elevation difference was measured as the water in distribution system is moved by gravity in the irrigation ditch.

CALCULATIONS: Orchard 3.0 ac @ 1/80 cfs/ac 0.038 cfs 16.8 GPM

POINT OFAssessor's maps and aerial photos were used to draw the accompanyingBEGINNING:map.