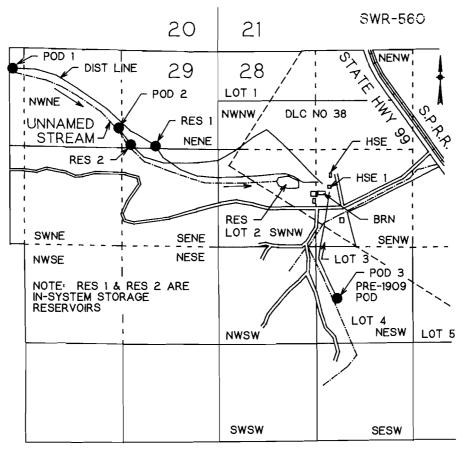

#### File# SWR-560

**INFORMATION:** 

Darrell G. Payne Rt 1, Box 383A Yoncalla, OR 97499 Ph (503) 849-2179

Located Lot 2, 0.1 Ac, within Applegate DLC No. 38, SW1/4NW1/4, 3.6 Ac, SE1/4NW1/4, 2.7 Ac, NE1/4NW1/4, 0.2 Ac, NW1/4NW1/4, 0.1 Ac, Section 28, T22S, R5W,WM.

SOURCE:

Water is taken from an Unnamed Stream, tributary to Yoncalla Creek, Elk Creek, and the Umpqua River.

DIVERSION POINT:

Point of Diversion 1 is a 48" diameter concrete 48" long standing vertical filled with drain rock. A 1 1/4" diameter pipe collects water. Point of Diversion 2 is a small dam made up of 3x12 wood boards. A 1 1/4" diameter pipe transports the water from the creek.

Point of Diversion 4 is a small concrete dam approximately 8"w x 48" h x 10' long. This is probably the Point of Diversion for irrigation of grass hay pasture Pre-1909. Water was transported by pipe from the point of diversion to the place of irrigation. Darrell Payne has found old pipe in many places when plowing and excavating.

Points of Diversion 1, 2, and 4 are all located in an unnamed stream, tributary to Yoncalla Creek, Elk Creek, and the Umpqua River.

Point of Diversion 3 is a concrete spring box approximately 6'x6'x4'. This was used Pre-1909 to supply domestic water to the ranch. This source is no longer used to provide water.

POINT OF BEGINNING:

Assessor's maps and aerial photos were used to draw the accompanying map.

**REMARKS:** 

POD 3 and POD 4 are shown for historical purposes. These were in use prior to 1909. Neither is used today. However, the concrete structures are still in existence. Stock drink from the reservoir and from the stream which discharge from the reservoir.

Insystem storage reservoir for POD 1 is a 1,500 gallon steel tank. Insystem storage reservoir for POD 2 is a 4'x4'x12' steel tank, 1,440 gallon storage capacity. The dam at POD 4 is still visible, however, much of it is covered with silt and debris.

## T22S, R5W,WM

SCALE 1' = 1320'
DOUGLAS COUNTY

POD 1 IS 220 FT S AND 2810 FT W FROM NW COR SEC 28 POD 2 IS 1030 FT S AND 1360 FT W FROM NW COR SEC 28 POD 3 IS 700 FT N AND 1620 FT E FROM W 1/4 COR SEC 28 PRE-1909

### VESTED WATER RIGHT MAP

PRE-1909 CLAIM OF BENEFICIAL USE

THIS IS A LOCATION MAP FOR A VESTED WATER RIGHT BY DARREL G PAYNE. THIS MAP IS FOR THE PURPOSE OF IDENTIFYING THE LOCATION OF THE VESTED WATER RIGHT ONLY AND IS NOT INTENDED TO PROVIDE LEGAL DIMENSIONS OR LOCATIONS OF PROPERTY OWNERSHIP LINES.