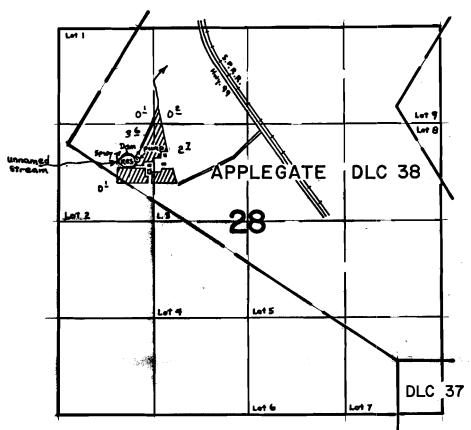

#### File# SWR-560

**INFORMATION:** 

Darrell G. Payne Rt 1, Box 383A Yoncalla, OR 97499 Ph (503) 849-2179

Located Lot 2, 0.1 Ac, within Applegate DLC No. 38, SW1/4NW1/4, 3.6 Ac, SE1/4NW1/4, 2.7 Ac, NE1/4NW1/4, 0.2 Ac, NW1/4NW1/4, 0.1 Ac, Section 28, T22S, R5W,WM.

SOURCE:

Water is taken from an Unnamed Stream, tributary to Yoncalla Creek, Elk Creek, and the Umpqua River.

DIVERSION POINT:

Point of Diversion 1 is a 48" diameter concrete 48" long standing vertical filled with drain rock. A 1 1/4" diameter pipe collects water. Point of Diversion 2 is a small dam made up of 3x12 wood boards. A 1 1/4" diameter pipe transports the water from the creek.

Point of Diversion 4 is a small concrete dam approximately 8"w x 48" h x 10' long. This is probably the Point of Diversion for irrigation of grass hay pasture Pre-1909. Water was transported by pipe from the point of diversion to the place of irrigation. Darrell Payne has found old pipe in many places when plowing and excavating.

Points of Diversion 1, 2, and 4 are all located in an unnamed stream, tributary to Yoncalla Creek, Elk Creek, and the Umpqua River.

Point of Diversion 3 is a concrete spring box approximately 6'x6'x4'. This was used Pre-1909 to supply domestic water to the ranch. This source is no longer used to provide water.

## T22S, R5W,WM

SCALE 1' = 1320'
DOUGLAS COUNTY

POD 1 IS 220 FT S AND 2810 FT W FROM NW COR SEC 28 POD 2 IS 1030 FT S AND 1360 FT W FROM NW COR SEC 28 POD 3 IS 700 FT N AND 1620 FT E FROM W 1/4 COR SEC 28 PRE-1909