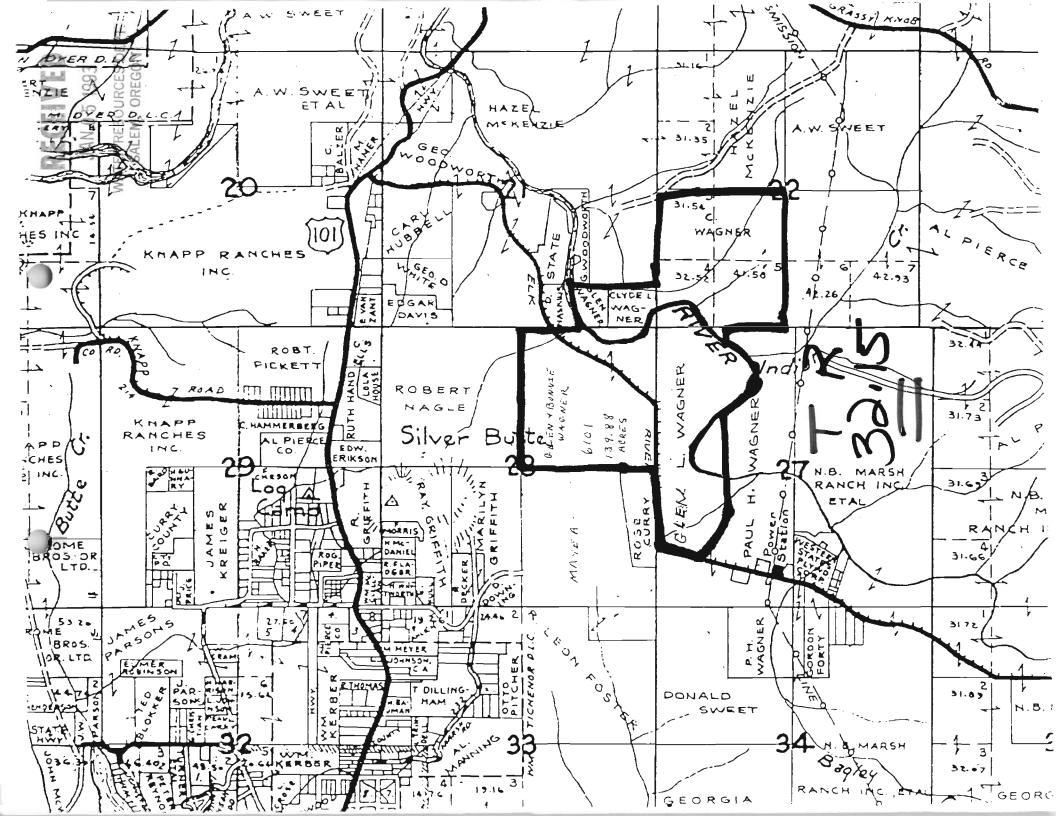

place of use  $(\frac{1}{4}\frac{1}{4})$ 

ORS 539.240 (2) (d) (B) "The location of of use place b y quarter-quarter section..." You show the location must of the 1/16th lines.

OAR 690-14-170-1 "The map scale shall be 1" = 1320', 1'' = 400', or the scale of the county assessor map..." The scale of your map appears to be 1"=1000'rather than 1" = 100'. In the future you must use the required scales.