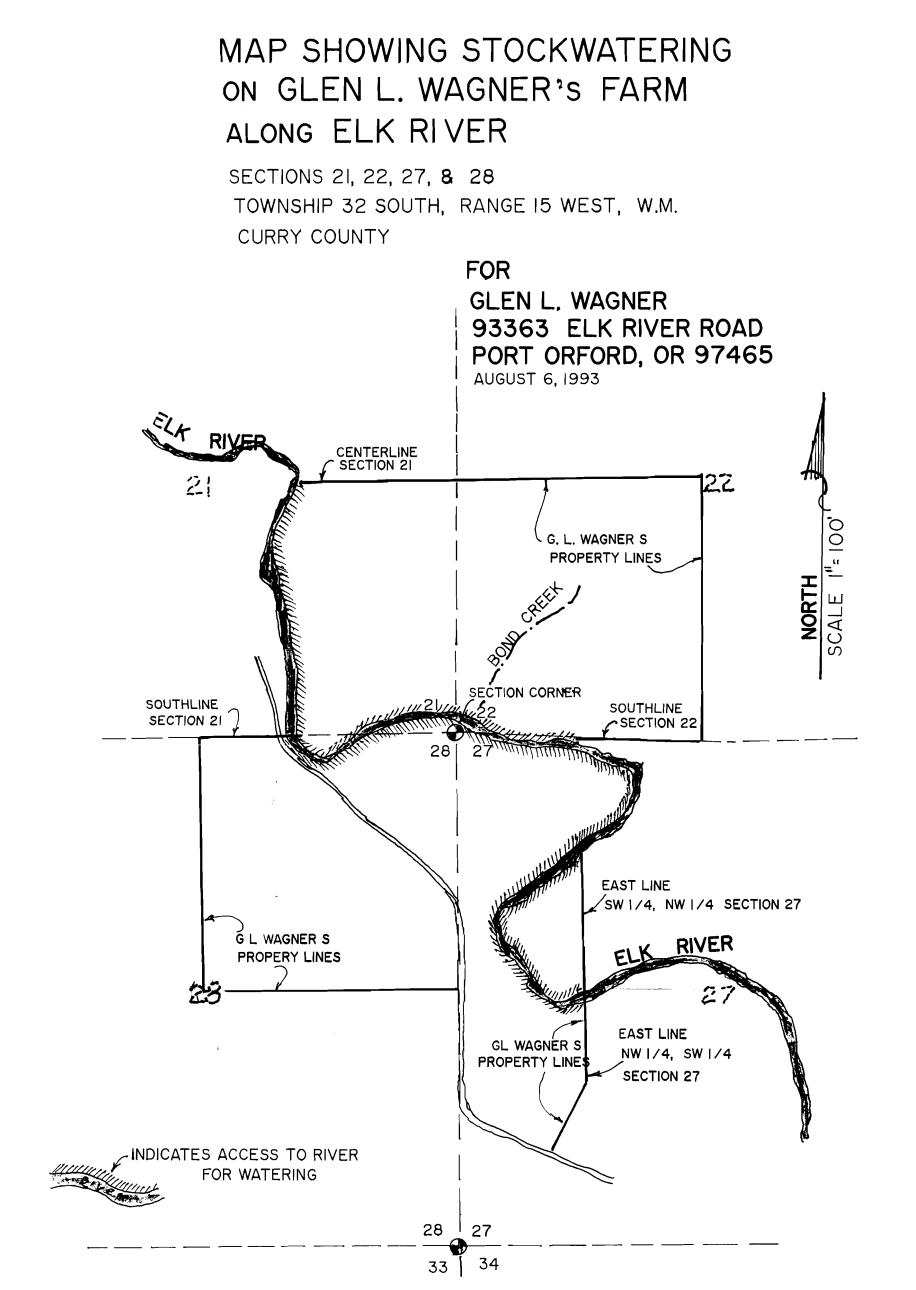

place of use  $(\frac{1}{4}\frac{1}{4})$ 

ORS 539.240 (2) (d) (B) "The location of of use place b y quarter-quarter section..." You show the location must of the 1/16th lines.

OAR 690-14-170-1 "The map scale shall be 1" = 1320', 1'' = 400', or the scale of the county assessor map..." The scale of your map appears to be 1"=1000'rather than 1" = 100'. In the future you must use the required scales.