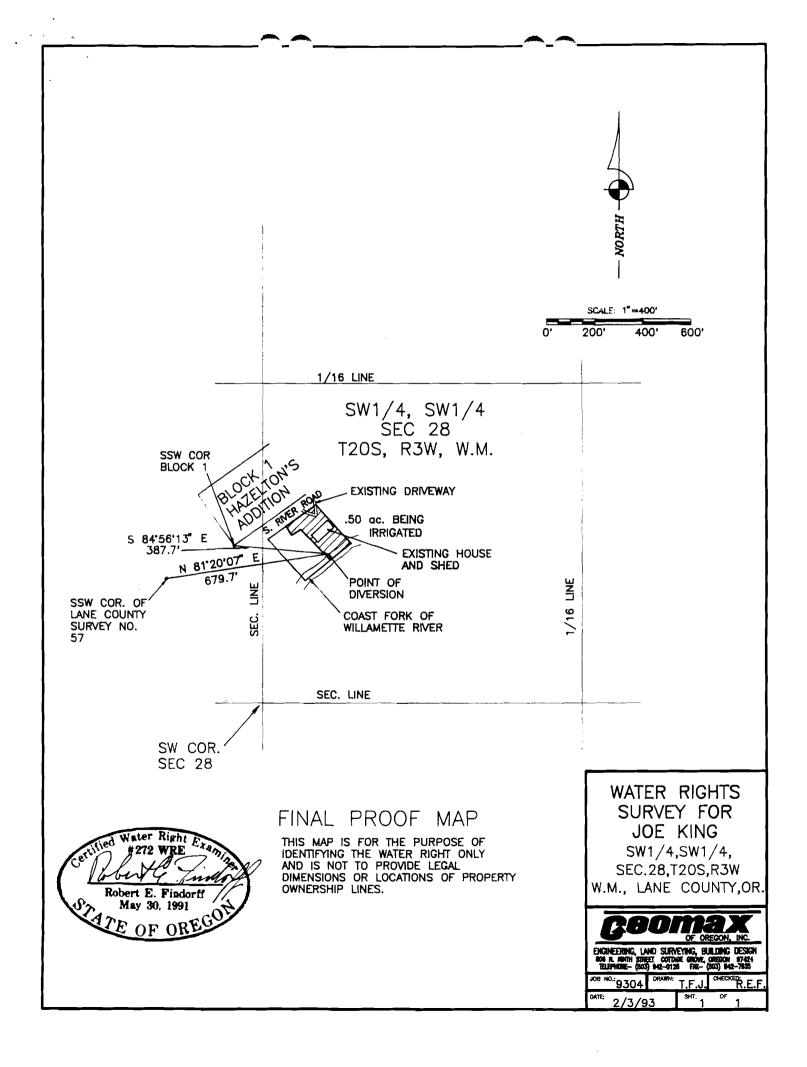

conveyance

ORS 539.120 "...the location of .... and each ditch, canal, pipeline or other means of conveying the water..." If you don't show it on

the map you must describe it.

diversion point size

OAR 690-28-025-(4)-(c) "The dimensions and capacity of any

existing diversion systems."

paper

OAR 690-14-170-1 "...in ink on permanent-quality linen or 0.003-inch mylar..."

You must return the map before the claim can be processed. If you cannot have the map to the WRD within 60 days, please inform me as to when it can be expected. Please mark all correspondence with the file number.

∞nveyance

ORS 539.120 "...the location of .... and each ditch, canal, pipeline or other means of conveying the water..." If you don't show it on

the map you must describe it.

diversion point size

OAR 690-28-025-(4)-(c) "The dimensions and capacity of any

existing diversion systems."

paper

OAR 690-14-170-1 "...in ink on permanent-quality linen or 0.003-

inch mylar..."

You must return the map before the claim can be processed. If you cannot have the map to the WRD within 60 days, please inform me as to when it can be expected. Please mark all correspondence with the file number.