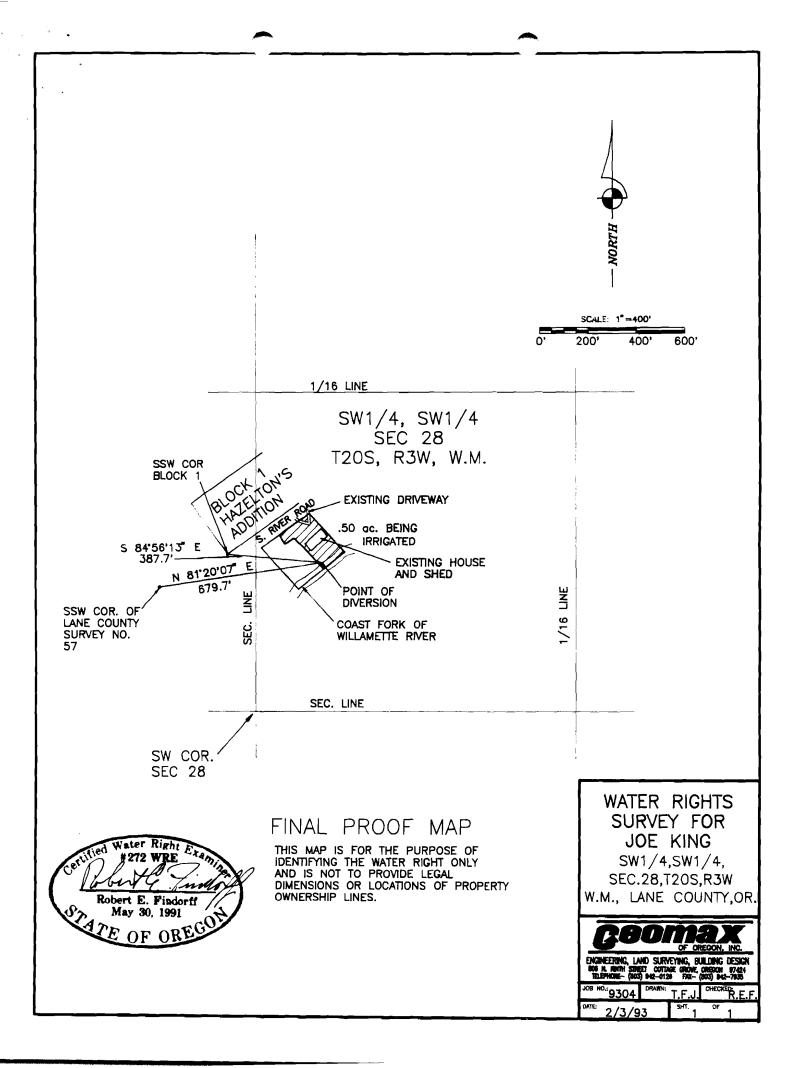

conveyance

ORS 539.120 "...the location of .... and each ditch, canal, pipeline or other means of conveying the water..." If you don't show it on

the map you must describe it.

diversion point size

OAR 690-28-025-(4)-(c) "The dimensions and capacity of any

existing diversion systems."

paper

OAR 690-14-170-1 "...in ink on permanent-quality linen or 0.003-inch mylar..."

You must return the map before the claim can be processed. If you cannot have the map to the WRD within 60 days, please inform me as to when it can be expected. Please mark all correspondence with the file number.

∞nveyance

ORS 539.120 "...the location of .... and each ditch, canal, pipeline or other means of conveying the water..." If you don't show it on

the map you must describe it.

diversion point size

OAR 690-28-025-(4)-(c) "The dimensions and capacity of any

existing diversion systems."

paper

OAR 690-14-170-1 "...in ink on permanent-quality linen or 0.003-

inch mylar..."

You must return the map before the claim can be processed. If you cannot have the map to the WRD within 60 days, please inform me as to when it can be expected. Please mark all correspondence with the file number.