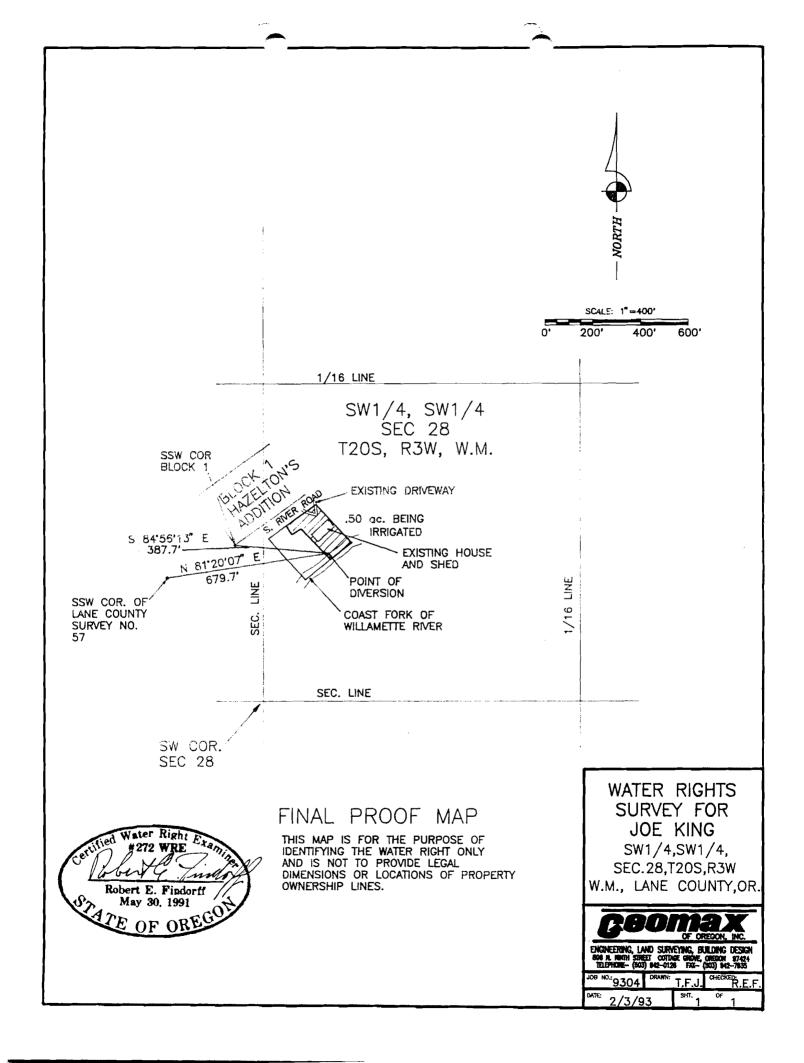

conveyance

ORS 539.120 "...the location of .... and each ditch, canal, pipeline or other means of conveying the water..." If you don't show it on

the map you must describe it.

diversion point size

OAR 690-28-025-(4)-(c) "The dimensions and capacity of any

existing diversion systems."

paper

OAR 690-14-170-1 "...in ink on permanent-quality linen or 0.003-inch mylar..."

You must return the map before the claim can be processed. If you cannot have the map to the WRD within 60 days, please inform me as to when it can be expected. Please mark all correspondence with the file number.

∞nveyance

ORS 539.120 "...the location of .... and each ditch, canal, pipeline or other means of conveying the water..." If you don't show it on

the map you must describe it.

diversion point size

OAR 690-28-025-(4)-(c) "The dimensions and capacity of any

existing diversion systems."

paper

OAR 690-14-170-1 "...in ink on permanent-quality linen or 0.003-

inch mylar..."

You must return the map before the claim can be processed. If you cannot have the map to the WRD within 60 days, please inform me as to when it can be expected. Please mark all correspondence with the file number.