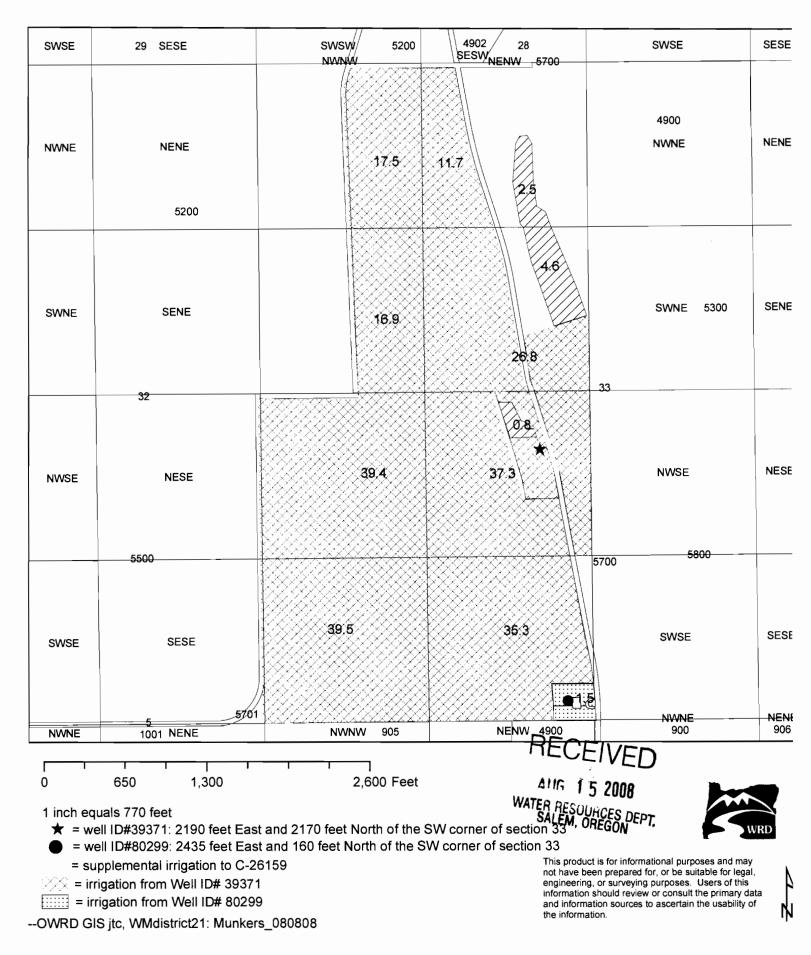

## Munkers T 1S R 25E Section 33 Tax Lot 5700, 5701, & 5702

= well ID#80299: 2435 feet East and 160 feet North of the SW corner of section 33

= supplemental irrigation to C-26159 Interpretation From Well ID# 39371

= irrigation from Well ID# 80299

ADJUSTED CORRECTED SCALE AMRex 1"= GOO FEET

This product is for informational purposes and may not have been prepared for, or be suitable for legal, engineering, or surveying purposes. Users of this information should review or consult the primary data and information sources to ascertain the usability of the information.

<u>ħ</u>

--OWRD GIS jtc, WMdistrict21: Munkers\_080808

## Munkers

## T 1S R 25E Section 33 Tax Lot 5700, 5701, & 5702

<sup>--</sup>OWRD GIS jtc, WMdistrict21: Munkers\_080808

## Munkers T 1S R 25E Section 33 Tax Lot 5700, 5701, & 5702

.