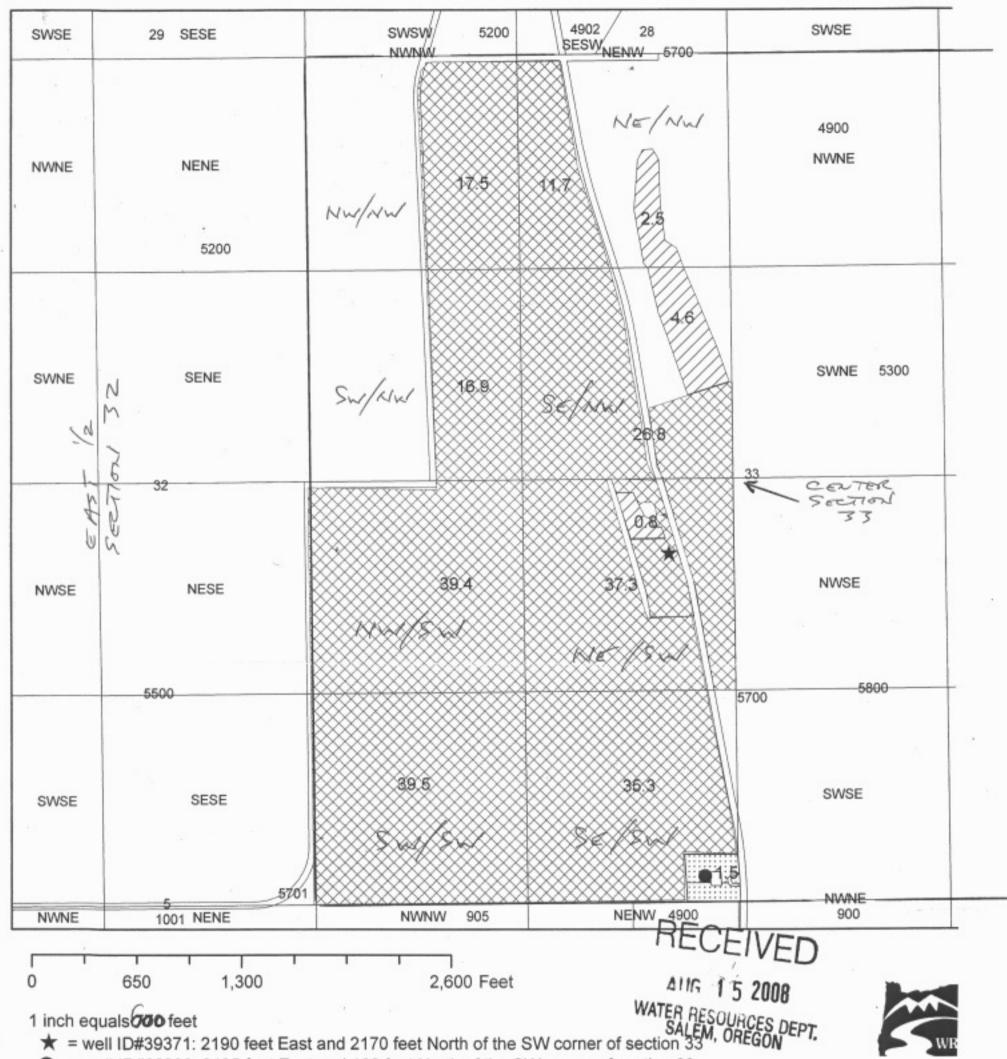

## Munkers T 1S R 25E Section 33 Tax Lot 5700, 5701, & 5702

= well ID#80299: 2435 feet East and 160 feet North of the SW corner of section 33

= supplemental irrigation to C-26159 Interpretation From Well ID# 39371

= irrigation from Well ID# 80299

ADJUSTED CORRECTED SCALE AMRex 1"= GOO FEET

This product is for informational purposes and may not have been prepared for, or be suitable for legal, engineering, or surveying purposes. Users of this information should review or consult the primary data and information sources to ascertain the usability of the information.

<u>ħ</u>

--OWRD GIS jtc, WMdistrict21: Munkers\_080808

## Munkers

## T 1S R 25E Section 33 Tax Lot 5700, 5701, & 5702

<sup>--</sup>OWRD GIS jtc, WMdistrict21: Munkers\_080808

## Munkers T 1S R 25E Section 33 Tax Lot 5700, 5701, & 5702

.