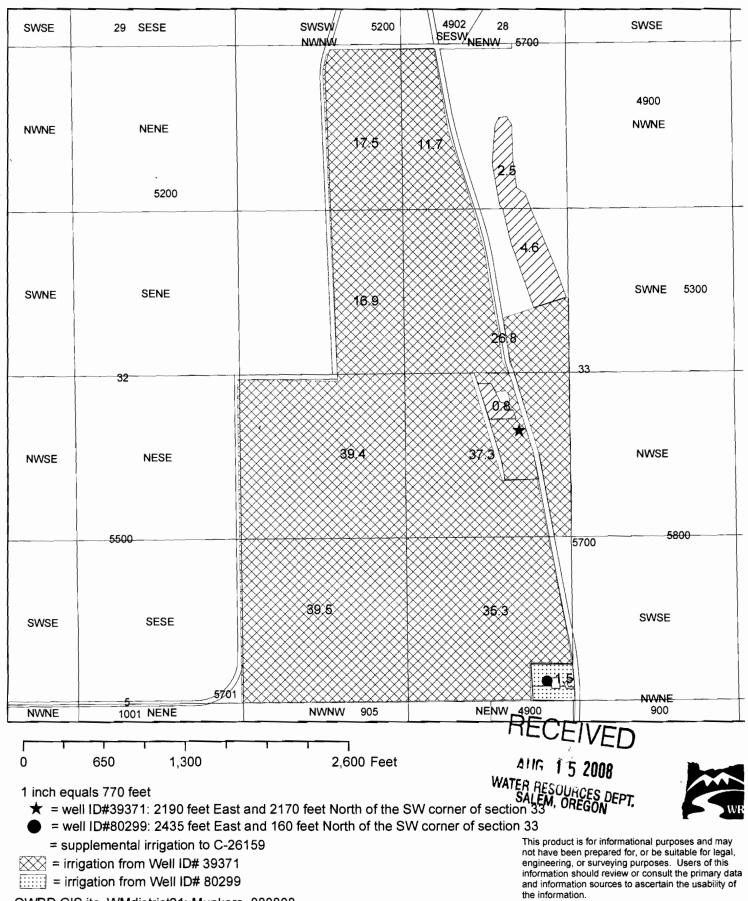

## Munkers T 1S R 25E Section 33 Tax Lot 5700, 5701, & 5702

= well ID#80299: 2435 feet East and 160 feet North of the SW corner of section 33

= supplemental irrigation to C-26159 Interpretation From Well ID# 39371

= irrigation from Well ID# 80299

ADJUSTED CORRECTED SCALE AMRex 1"= GOO FEET

This product is for informational purposes and may not have been prepared for, or be suitable for legal, engineering, or surveying purposes. Users of this information should review or consult the primary data and information sources to ascertain the usability of the information.

<u>ħ</u>

--OWRD GIS jtc, WMdistrict21: Munkers\_080808

## Munkers

## T 1S R 25E Section 33 Tax Lot 5700, 5701, & 5702

<sup>--</sup>OWRD GIS jtc, WMdistrict21: Munkers\_080808

## Munkers T 1S R 25E Section 33 Tax Lot 5700, 5701, & 5702

.