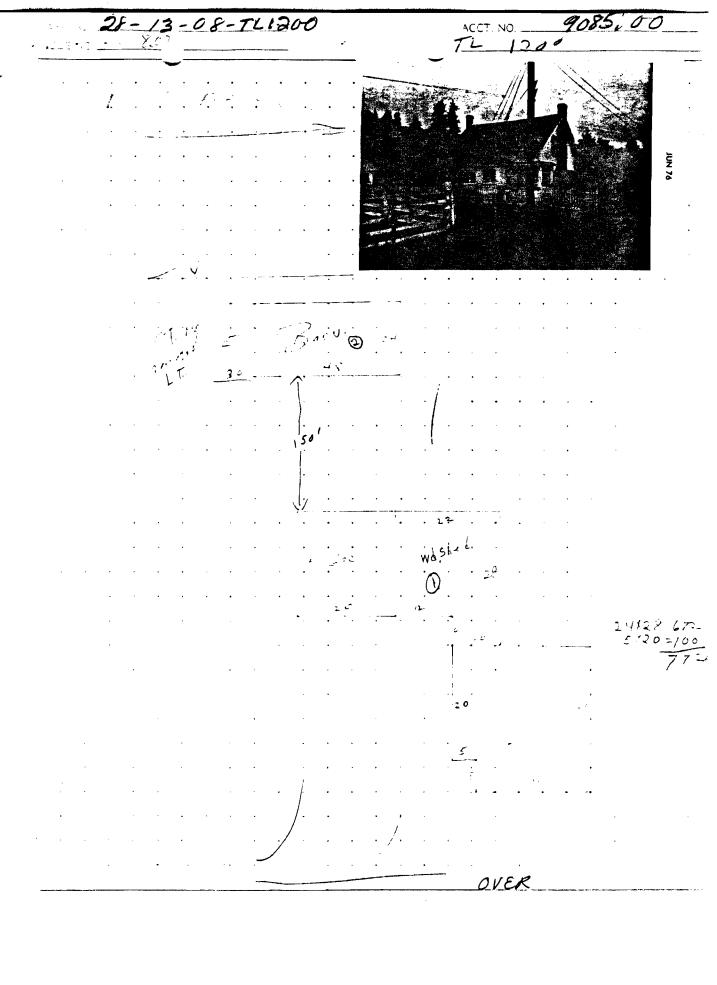

tle

TO: FILE SWR-22 August 13, 1991

FROM: DON KNAUER

CONTACT: ROBERT L. KIGHT

BY: DON KNAUER AND DWIGHT FRENCH

We met with Robert L. Kight on the property. He told us his house is on the site of the original house. There is a pump in the unnamed stream with a pipe line up to a storage tank. There is a pipeline from the storage tank down to a "T". One pipe goes to the stock tank next to the barn and another pipe goes to the house. A new system was constructed in the 1950's.

As I grew up I personally knew Walter Kight, who lived in his home on the same land where Robert Kight, his great-nephew, now lives.

That home in which Walter Kight was born in 1987 burned and was destroyed in about \$920 and then Kights immediately built a new home in about the same location. That second home was demolished about two years ago by Robert Kight, who immediately built a home on the original home site, where he now lives.