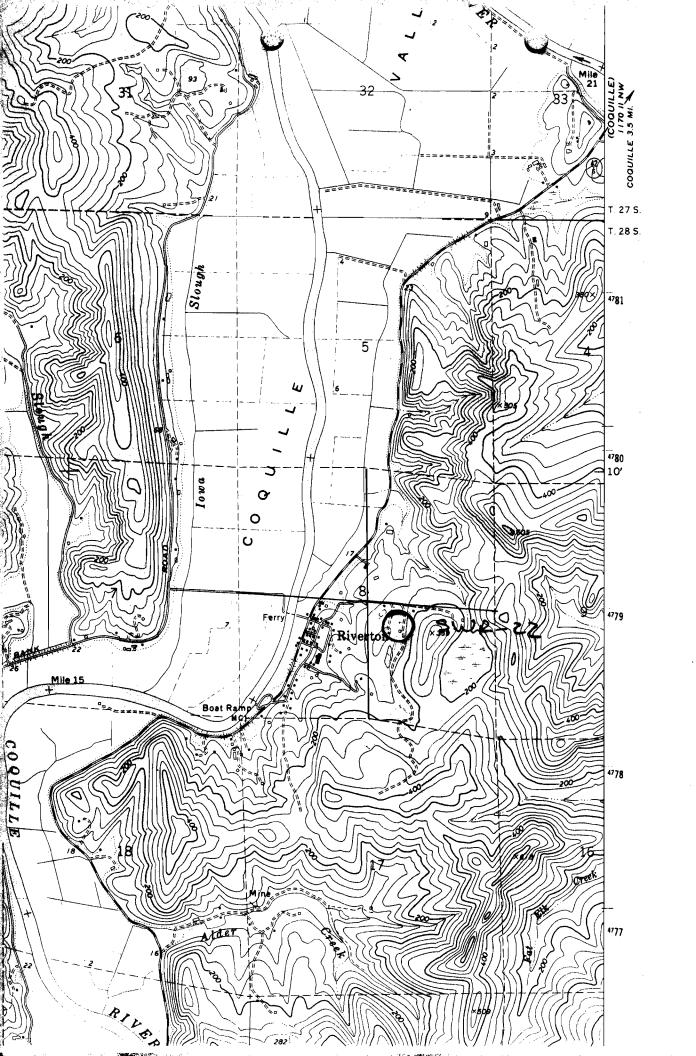

PRIORITY DATE: March 30, 1882

AMOUNT OF WATER FOR EACH CLAIMED USE:

0.015 CFS for domestic use to include less than 0.5 acre lawn and garden and including stockwater.

DIVERSION POINT:

NW% SE% Section 8, T. 28 S., R 13 E., W.M.

PLACE OF USE:

Domestic NW4 SE4
Section 8,
Township 28 S., Range 13 W., W.M.

PERIOD OF USE:

Domestic use allowed all year.

FILE C:\WP51\SWR\CLAIMENTS\SWR-0022.0IM

I measured 42 lbs pressure at an outside spigot on the house. This is the lowest point on the system.

I sketched in on the map the pipe line as described by Mr. Kight.

He said the cows water directly from the stream channel when they're in those fields.

the copyeyances are not shown of the map

there is barn and stock tank shown, is water used there?

map shows stock use directly from stream shown as an "APPLICATION" map

| TOWNSHIP 285 RANGE 13W. W. M. SECTION 8                                                        |                  |
|------------------------------------------------------------------------------------------------|------------------|
| NE NW SW SE NE NW SW SE NE NW SW SE NE NW SW SE APPLICATION NUMBER NUMBER NUMBER NUMBER NUMBER |                  |
| 57441 43288 (5803                                                                              |                  |
| 1/2 2 12 12 CANCELED                                                                           |                  |
| (Dais) min                                                                                     |                  |
| 122 32 28 69424 50266                                                                          |                  |
|                                                                                                | - Company of the |
| 1000 1 169733 30706<br>1000 1 1700 1700 1700 1700 1700 1700 17                                 |                  |
| Sum SWR22                                                                                      |                  |
|                                                                                                |                  |
|                                                                                                |                  |
|                                                                                                |                  |
|                                                                                                | ,                |
| SP*31521-990                                                                                   |                  |