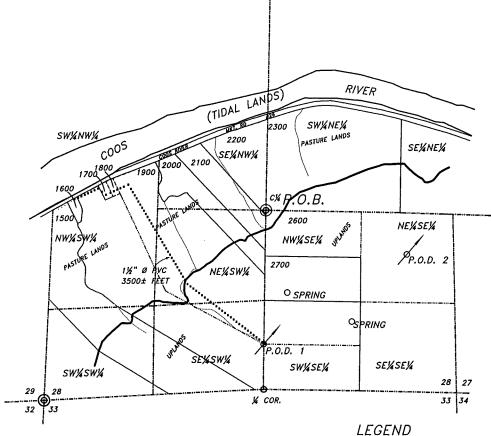

WATER RIGHTS APPLICATION MAP TOWNSHIP 25 SOUTH, RANGE 12 WEST, SECTION 28, TAX LOTS 1500, 1600, 1700, 1800 1900, 2000, 2100, 2200, 2300, 2600 & 2700

Scale 1"=1320°

PREPARED FOR: JEANNETTE M. BRUNELL (TRUST)

PREPARED BY: DENNIS GOUDE

DATE: AUGUST 26, 2009 REVISED OCTOBER 5, 2009

NOTE:

ALL POINTS OF DIVERSION ARE LOCATED FROM THE C1/4 CORNER OF SECTION 28, TOWNSHIP 25 SOUTH, RANGE 12 WEST. W.M..

P.O.D. #1 1830 FEET SOUTH, 30 FEET WEST P.O.D. #2 607 FEET SOUTH, 1935 FEET EAST

NOTE:

RESIDENCES ARE LOCATED ON TAX LOTS 1500, 1600, 1700, 1800 & 1900.

P.O.D. P.O.B. PIPE

RECEIVED

OCT 07 2009

WATER RESCURCES DEPT SALEM, CREGON

DISCLAIMER STATEMENT

The preparation of this map was for the purpose of identifying the location of the water right only and has no intent to provide dimensions or location of property ownership lines.

## Stuntzner Engineering & Forestry, L.L.C.

ENGINEERING • LAND SURVEYING • FORESTRY PLANNING • WATER RIGHTS

705 South 4th St.
Post Office Box 118 Phon
Coos Bay, Oregon 97420 Fax

Phone: (541) 267-2872 Fax: (541) 267-0588