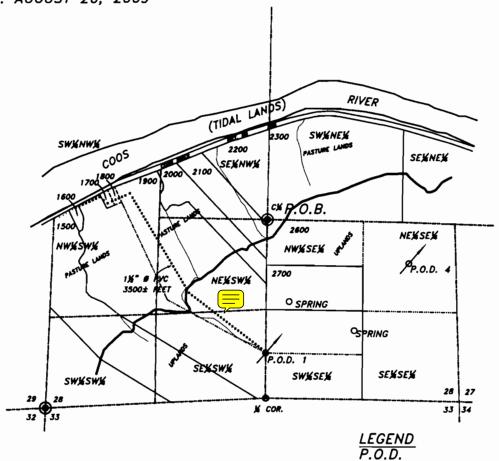

## WATER RIGHTS APPLICATION MAP TOWNSHIP 25 SOUTH, RANGE 12 WEST, SECTION 28, TAX LOTS 1500, 1600, 1700, 1800 1900, 2000, 2100, 2200, 2300, 2600 & 2700

PREPARED FOR: JEANNETTE M. BRUNELL (TRUST)

PREPARED BY: DENNIS GOUDE

DATE: AUGUST 26, 2009

NOTE:

ALL POINTS OF DIVERSION ARE LOCATED FROM THE C1/4 CORNER OF SECTION 28, TOWNSHIP 25 SOUTH, RANGE 12 WEST, W.M..

P.O.D. #1 1830 FEET SOUTH, 30 FEET WEST P.O.D. #2 607 FEET SOUTH, 1935 FEET EAST

NOTE:

St. 53

RESIDENCES ARE LOCATED ON TAX LOTS 1500, *1600, 1700, 1800 & 1900.* 

DISCLAIMER STATEMENT
The preparation of this map was for the purpose of identifying the location of the water right only and has no intent to provide dimensions or location of property ownership lines.

## Stuntzner Engineering

& Forestry.

ENGINEERING . LAND SURVEYING . FORESTRY PLANNING . WATER RIGHTS

705 South 4th St. Post Office Box 118 Coos Bay, Oregon 97420

P.O.B.

PIPE

Phone: (841) 267-2672 Pax: (841) 267-0588