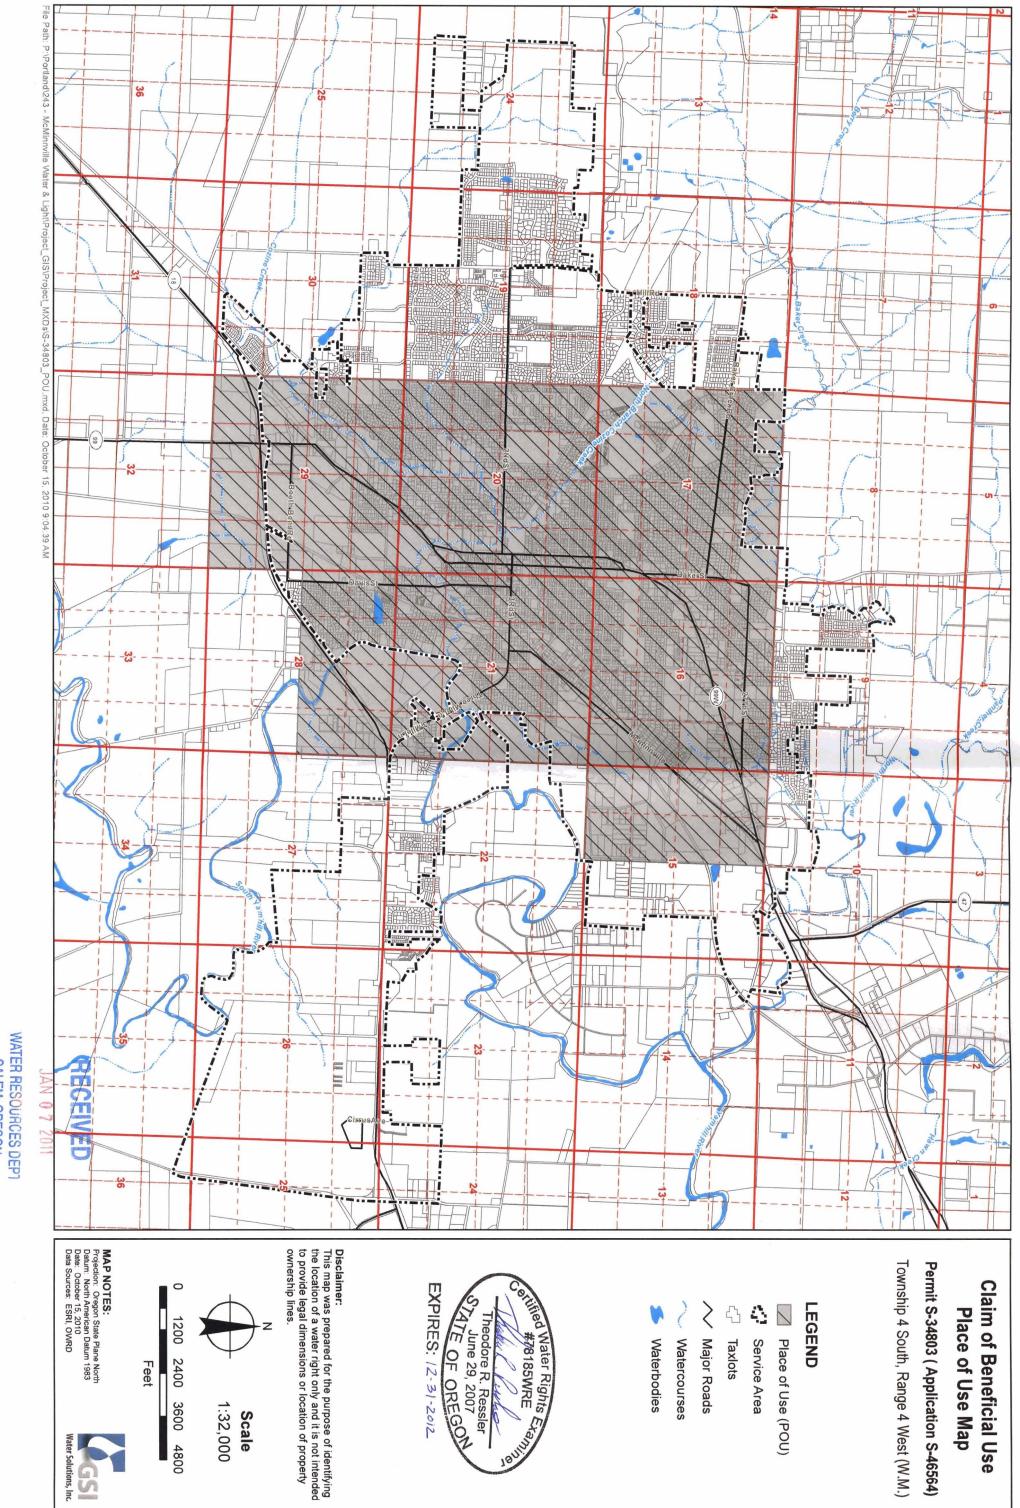

## Claim of Beneficial Use

**Point of Diversion Map** 

Permit S-34803 (Application S-46564) Township 3 South, Range 6 West (W.M.)

### Legend

- Taxlots Owned by Permittee
- Streets
- Watercourses
- Waterbodies

## **POD Location Description**

POD - McGuire Reservoir Diversion Located 49 feet South and 684 feet East from the center 1/4 corner of Section 15, Township 3 South, Range 6 West (W.M.)

EXPIRES: 12-31-2012

#### <u>Disclaime</u>r

This map was prepared for the purpose of identifying the location of a water right only and it is not intended to provide legal dimensions or location of property ownership lines.