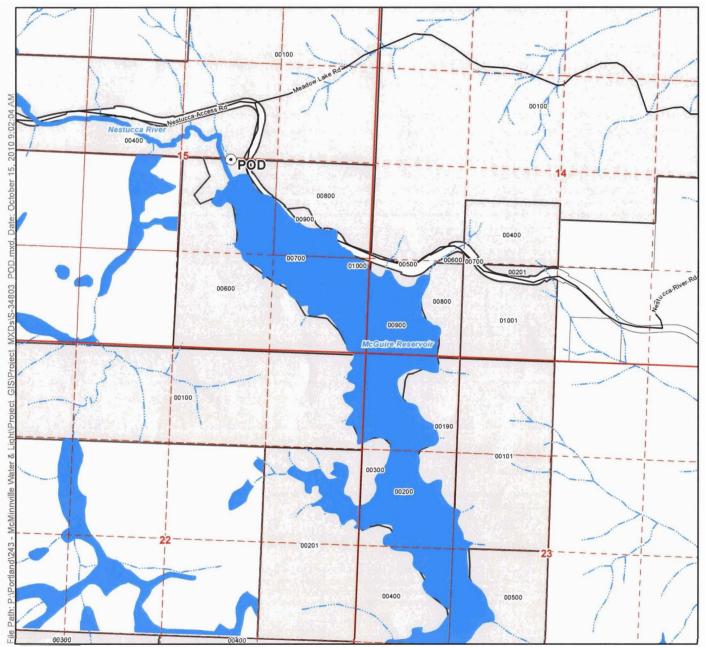

## Claim of Beneficial Use

**Point of Diversion Map** 

Permit S-34803 (Application S-46564) Township 3 South, Range 6 West (W.M.)

### Legend

- Taxlots Owned by Permittee
- Streets
- Watercourses
- Waterbodies

## **POD Location Description**

POD - McGuire Reservoir Diversion Located 49 feet South and 684 feet East from the center 1/4 corner of Section 15, Township 3 South, Range 6 West (W.M.)

EXPIRES: 12-31-2012

Map Information Projection: Oregon State Plane North Datum: North American Datum of 1983 Date: October 15, 2010 Prepared By: GSI Water Solutions, Inc. Data Sources ESRI, OWRD