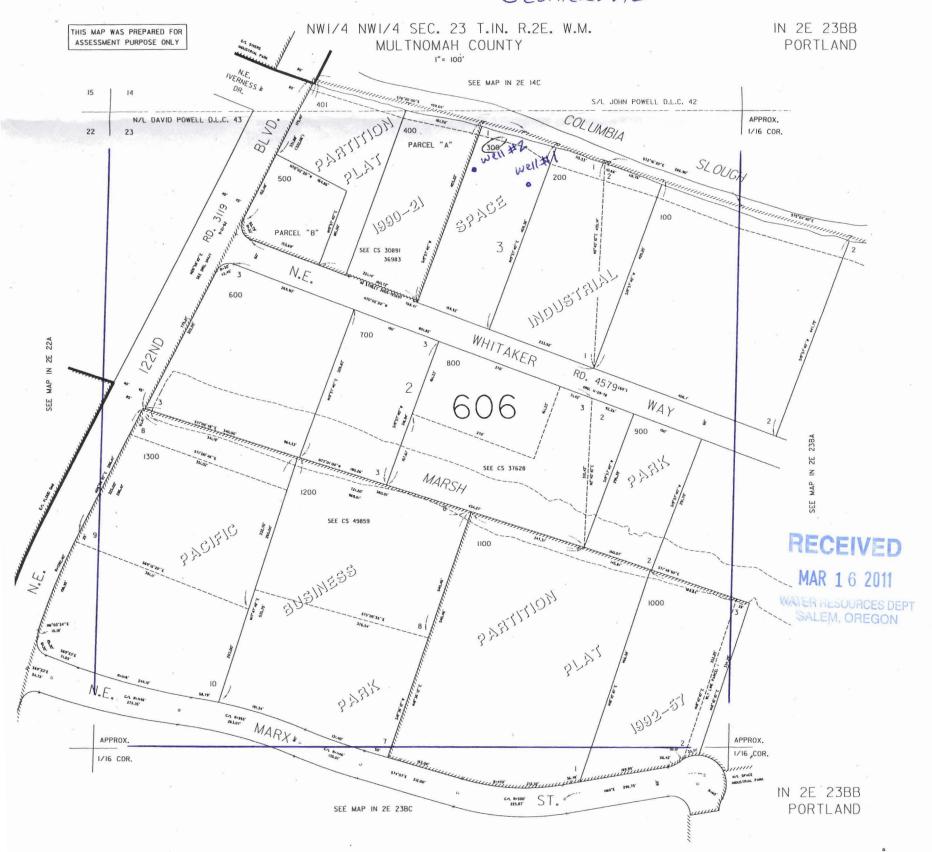

11/200

ALL DISTANCES MEASURED FROM NIN CORNER SECTION 23
WELL#1 870 It EAST & 155 It SOUTH
WELL#2 765 It EAST 120 It SOUTH
WELL#2 VIEN WITHIN TAX LOT 3.00
GEOTHER MAL

G-17454

Address | Mapping | Advanced | Google Earth | Help | About

Portland Maps © 2011 City of Portland, Oregon

Township: 1N

Range: ZE

Section: 23, 1/4-1/4: Section of MA

www.portlandmaps.com/detail.cfm?&no... ///W

tax Lot: 1 TL 300