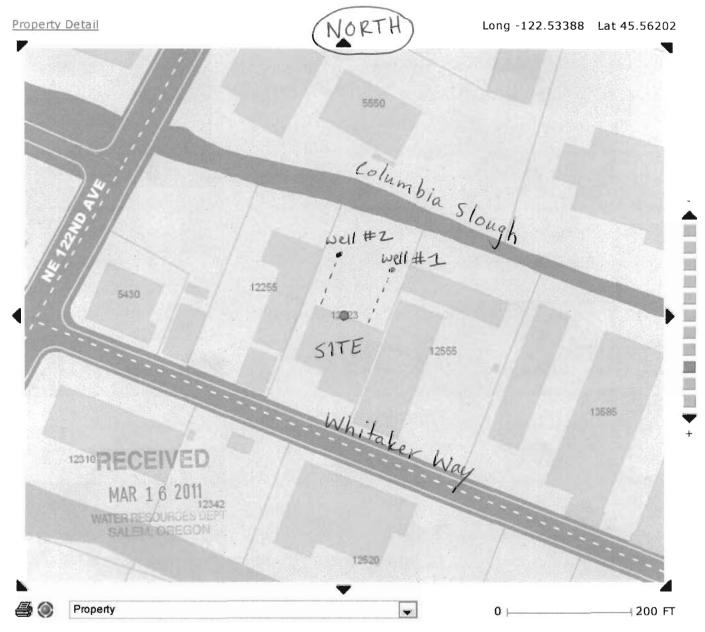

11/200

ALL DISTANCES MEASURED FROM NIN CORNER SECTION 23
WELL#1 870 It EAST & 155 It SOUTH
WELL#2 765 It EAST 120 It SOUTH
WELL#2 VIEN WITHIN TAX LOT 3.00
GEOTHER MAL

## Portland Maps

12423 NE WHITAKER WAY -ARGAY - PORTLAND New Search | Mapping | Advanced | Google Earth | Help | PortlandOnline

**Explorer** | Property | Maps | Projects | Crime | Census |
Environmental | Transportation