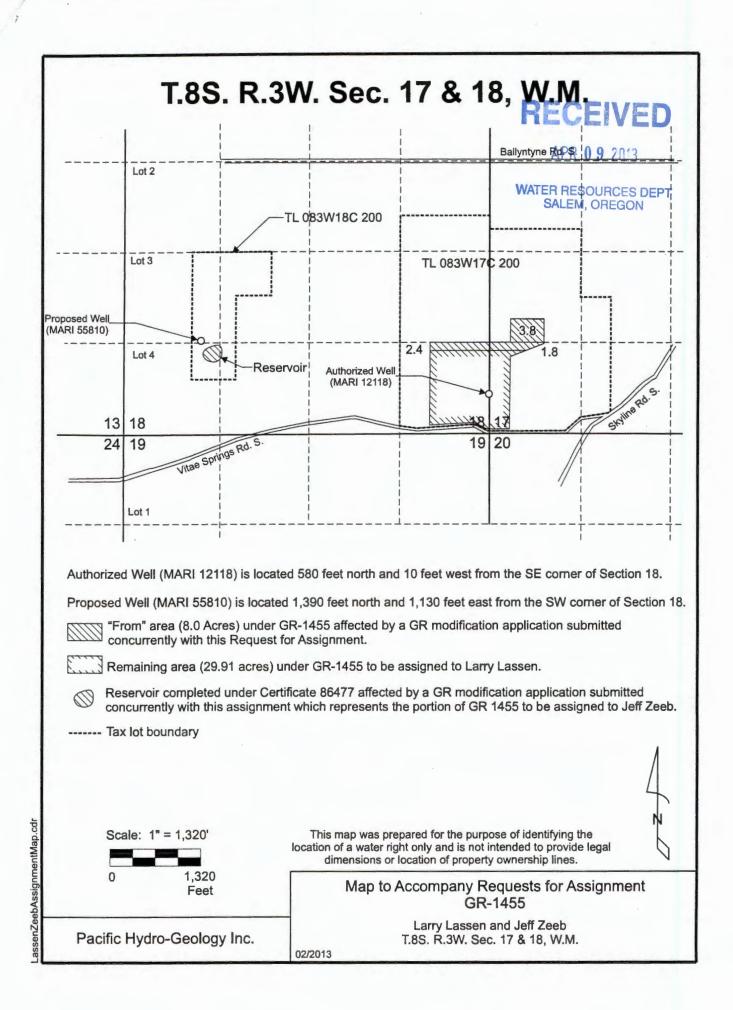

hereby request assignment of application/permit/transfer/license/GR Certificate of Registration;

In hereby request assignment of a <u>portion</u> of application/permit/transfer/license/GR Certificate of Registration; (You must include a map showing the portion of the application/permit/transfer/license/GR Certificate of Registration to be assigned.)

| Application #                 | ; Permit #                                                                                                                             |                                         | ; Transfer#             |                              |                                                  |  |  |
|-------------------------------|----------------------------------------------------------------------------------------------------------------------------------------|-----------------------------------------|-------------------------|------------------------------|--------------------------------------------------|--|--|
|                               |                                                                                                                                        | -OR-                                    |                         |                              |                                                  |  |  |
| License #                     | GR Statement #                                                                                                                         | ; GR Certificate of Registration # 1455 |                         |                              |                                                  |  |  |
| Adrian A. Withers             |                                                                                                                                        |                                         |                         |                              |                                                  |  |  |
| (Name of Holde                | er of Record)                                                                                                                          |                                         |                         |                              |                                                  |  |  |
| Route 1, Box 868              |                                                                                                                                        | Salem                                   | OR                      | 97308                        | NA                                               |  |  |
| (Mailing Addres               | <i>ss)</i>                                                                                                                             | (City)                                  | (State)                 | (Zip)                        | (Phone #)                                        |  |  |
| given or atte<br>Failure to s | uired to furnish proof accepta<br>empted for each identified pro<br>ubmit this proof will result in<br>a copy of returned certified ma | operty owner n<br>the return of y       | ot a party<br>our reque | to the assig<br>st. (Proof i | gnment. ORS 537.220(2)<br>may include but not be |  |  |