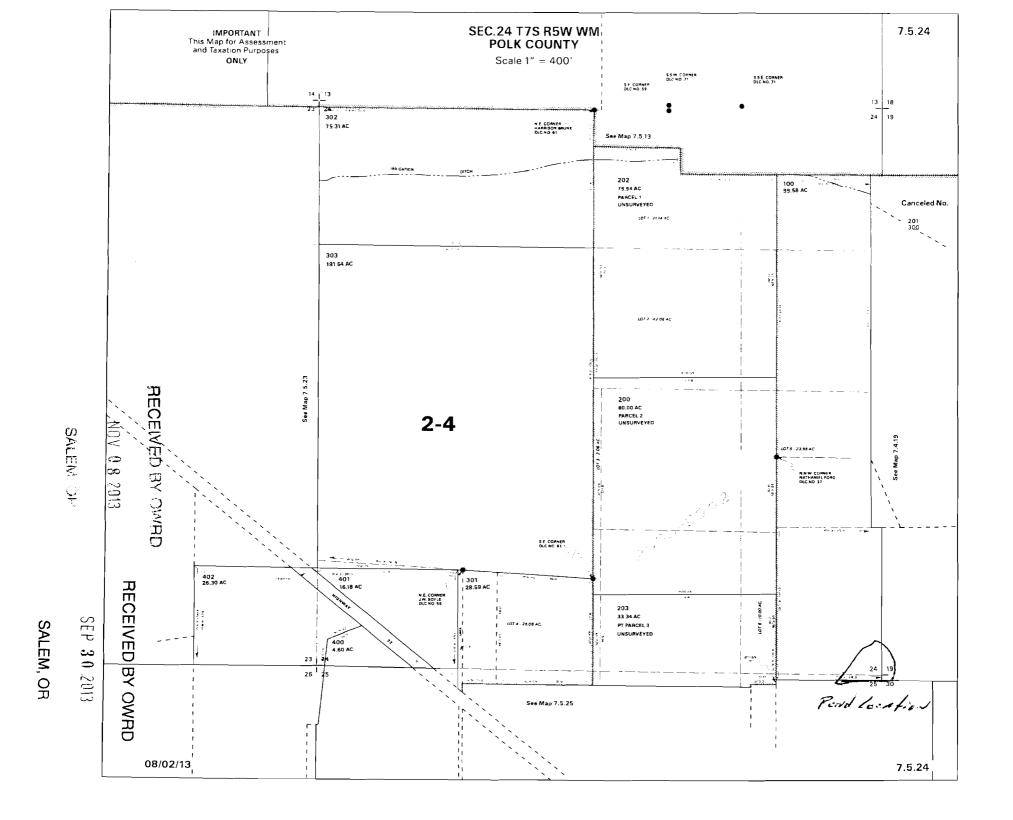

RECEIVED BY OWRD

Dam Location: 700' North and 350' East from the SW corner of Section 19

Pull William 9/13/2013

SEP 3 0 2013

SALEM, OR