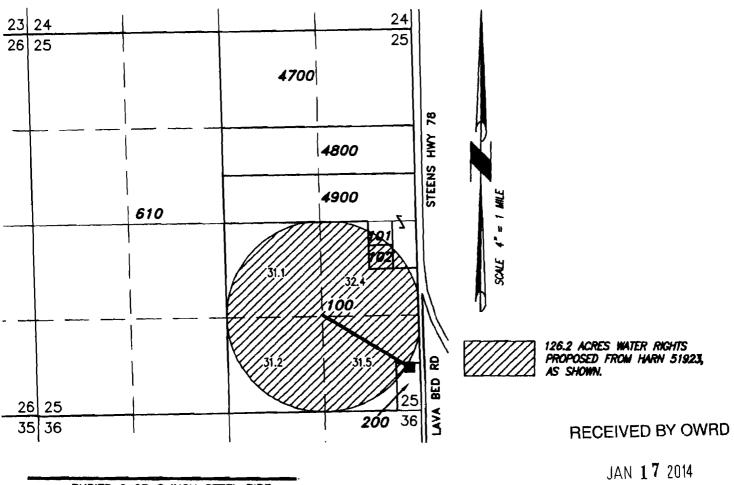

## MAP TO ACCOMPANY APPLICATION TO ADD POINTS OF APPROPRIATION AND PLACE OF USE FOR JAMES & SUE GILMOUR

TAX LOTS 100 & 4900 IN SECTION 25, TOWNSHIP 26 SOUTH, RANGE 33 EAST, W.M. HARNEY COUNTY, OREGON

BURIED 6 OR 8 INCH STEEL PIPE

## HARN 51923

LOCATED IN THE SE 1/4 SE 1/4 SECTION 25, T26S R33E, IK.M. AND 600 FEET NORTH AND 160 FEET WEST FROM THE SE CORNER OF SECTION 25. THIS MAP IS FOR THE PURPOSE OF LOCATING A WATER RIGHT ONLY AND HAS NO INTENT TO PROVIDE LEGAL DIMENSIONS OR THE LOCATION OF PROPERTY LINES

## PROJECT No. 13-056 PREPARED AT THE REQUEST OF: JAMES & SUE GILMOUR. 30427 STELLMACHER DRIVE ALBANY, OR 97321 ALL POINTS ENGINEERING & SURVEYING, INC. P.O. BOX 767 (CRR) TERREBONNE, OREGON 97760 (541) 548-5833 PH (541) 585-4602 FX WWW.APEandS.com