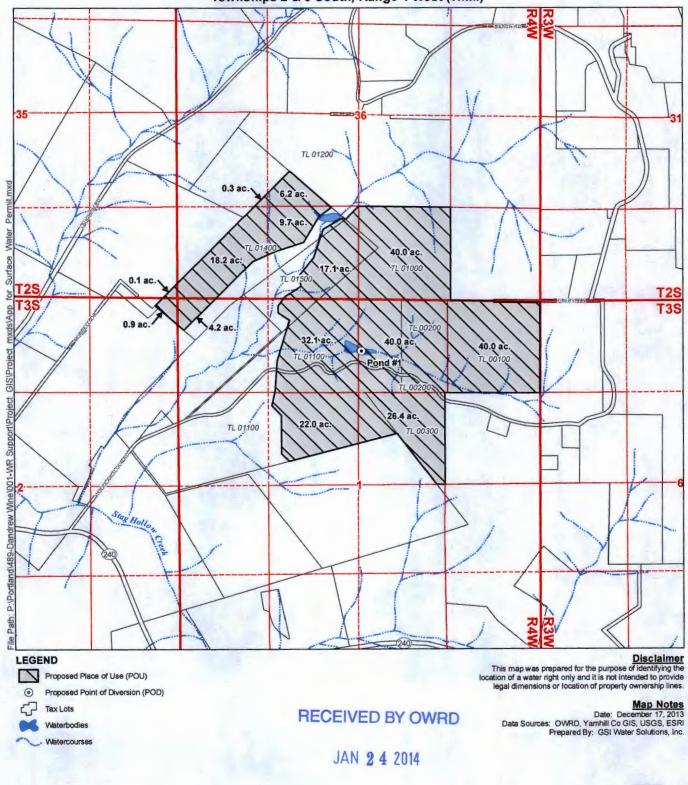

## Application for a Permit to Use Surface Water in the Name of Dandrew Wine LLC

Proposed Place of Use/Point of Diversion Map

Townships 2 & 3 South, Range 4 West (W.M.)

SALEM, OR

1 inch = 1,320 feet

## Application for a Permit to Use Surface Water in the Name of Dandrew Wine LLC

Proposed Place of Use/Point of Diversion Map

Townships 2 & 3 South, Range 4 West (W.M.)

1 inch = 1,320 feet

Pond #1 Located 820 feet South and 2,550 feet West from the SE corner of Section 36, Township 3 South, Range 4 West (W.M.)