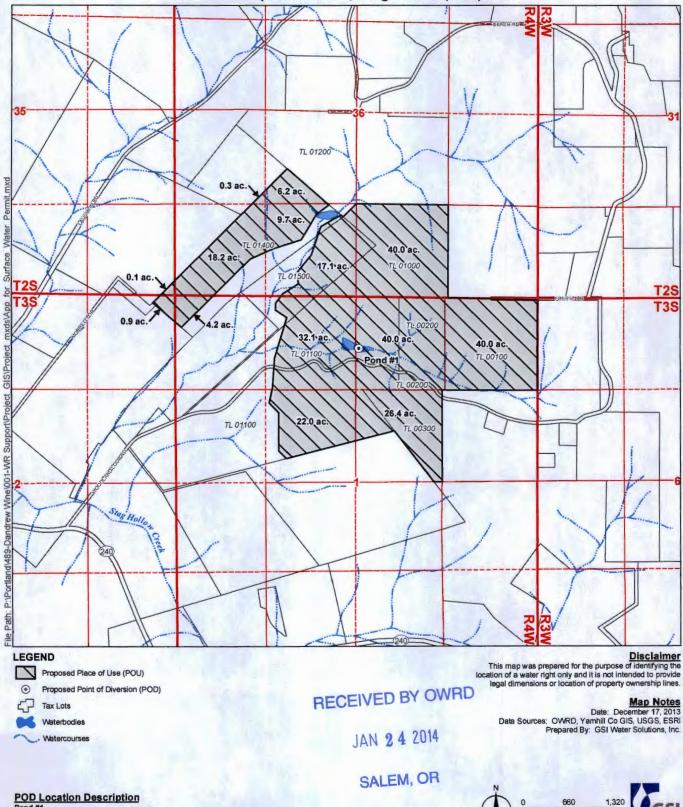

## POD Location Description

Pond #1 Located 820 feet South and 2,550 feet West from the SE comer of Section 36, Township 3 South, Range 4 West (W.M.)

## Application for a Permit to Use Surface Water in the Name of Dandrew Wine LLC

Proposed Place of Use/Point of Diversion Map

Townships 2 & 3 South, Range 4 West (W.M.)

1 inch = 1,320 feet

Pond #1 Located 820 feet South and 2,550 feet West from the SE corner of Section 36, Township 3 South, Range 4 West (W.M.)