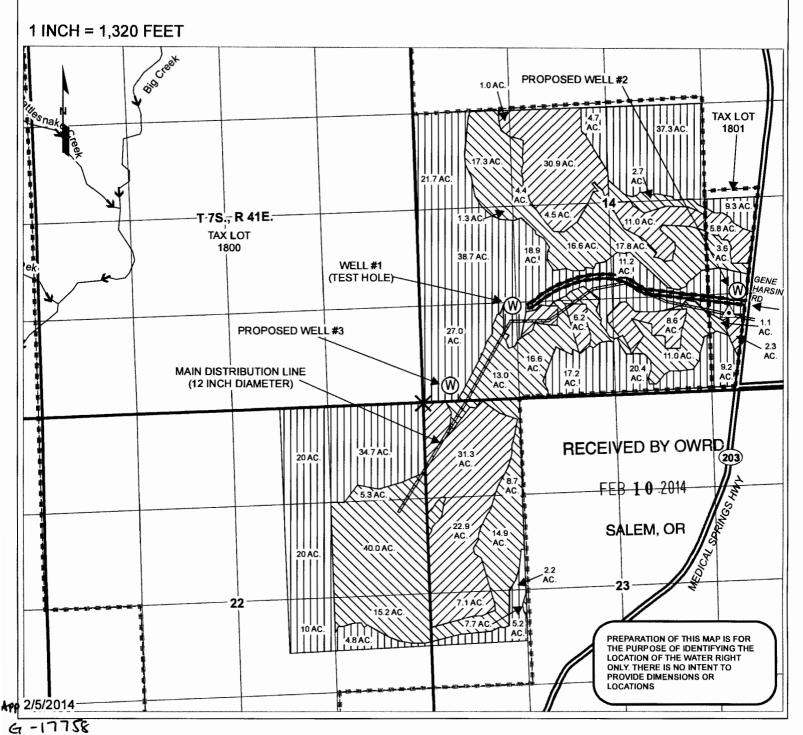

## APPLICATION MAP FOR WATER RIGHTS FROM A NEW WELL FOR MIKE & NICKY MCGINNIS BY BROWNE CONSULTING, LLC

## LEGEND: X REFERENCE CORNER LOCATION OF [PROPOSED] WELL(S) BAKE 159 LANDS WITH PRIMARY RIGHTS UNDER CERTIFICATE S-82103, REQUESTING SUPPLEMENTAL IRRIGATION RIGHTS FROM PROPOSED NEW WELLS #1, #2 & #3. LANDS WITH PRIMARY RIGHTS UNDER CERTIFICATE S-79587, REQUESTING SUPPLEMENTAL IRRIGATION RIGHTS FROM PROPOSED NEW WELLS #1, #2 & #3. LANDS REQUESTING PRIMARY RIGHTS FROM PROPOSED NEW WELLS #1, #2 & #3.

REFERENCE CORNER: LOCATED AT THE SW CORNER OF SECTION 14, TOWNSHIP 7 S., RANGE 41 E., W.M.

OWNERSHIP: BAKER COUNTY TAX LOTS 1800 & 1801

## **PROPOSED WELL LOCATIONS:**

WELL #1 (BAKE 52322): LOCATED APPROXIMATELY 1,275 FT N & 1,259 FT E OF THE SW CORNER OF SECTION 14, T. 7 S., R. 41 E., WM, BAKER COUNTY, OREGON.

PROPOSED WELL #2: LOCATED 1,380 FT N & 4,328 FT E OF THE SW CORNER OF SECTION 14, T. 7 S., R. 41 E., WM, BAKER COUNTY, OREGON.

PROPOSED WELL #3: LOCATED 210 FT N & 360 FT E OF THE SW CORNER OF SECTION 14, T. 7 S., R. 41 E., WM, BAKER COUNTY, OREGON.