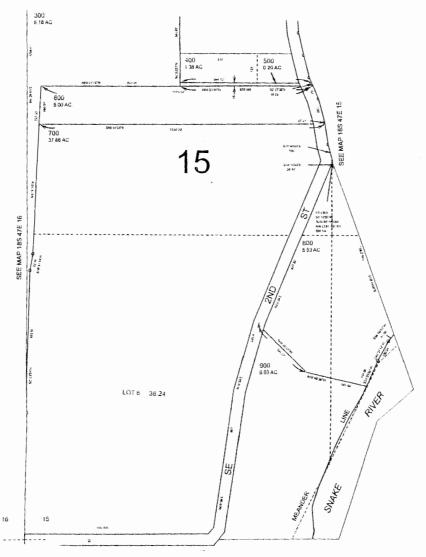

### SEE EXHIBIT 'A' ATTACHED HERETO AND MADE A PART HEREOF

Account No.: 07664 Code No.:

15 Map No.: 184715C

Tax Lot No.:

800

6-30-12

This property is free from liens and encumbrances, EXCEPT:

#### EXHIBIT 'A'

Land in Malheur County, Oregon, as follows:

In Twp. 18 S., R. 47 E., W.M.:

Sec. 15: A parcel of land in the SW1/4 described as follows:

Commencing at the Northwest corner of the NE1/4 SW1/4;

thence S. 00 12' 05" W., along the West boundary of said NE1/4 SW1/4, 1045.60 feet to the Point of Beginning;

thence S. 190 14' E., 738.20 feet to a meander point;

thence meandering the North bank of the Snake River the following courses and distances,

S. 58<sup>0</sup> 02' 01" W., 41.56 feet;

S. 46<sup>0</sup> 37' 12" W., 100.04 feet;

S. 33<sup>0</sup> 55' 02" W., 134.06 feet;

thence N. 760 48' 38" W., leaving said meander line, 181.94 feet;

thence N. 450 35' 15" W., 291.17 feet;

thence N. 20<sup>0</sup> 34' E., 827.82 feet;

thence S. 140 40' E., 100.00 feet;

thence S. 190 14' E., 26.10 feet to the Point of Beginning.

TOGETHER with and Subject to an easement for ingress and egress to be used with others over and across the following described land, to-wit:

Commencing at the Northwest corner of the NE1/4 SW1/4;

thence S. 00 12' 05" W., along the West boundary of said NE1/4 SW1/4, 1045.60 feet;

thence N. 19<sup>0</sup>14' W., 26.10 feet;

thence N. 140 40' W., 100 feet;

thence S.  $20^{\circ}$  34' W., 814.15 feet to the Point of Beginning;

thence S. 450 35' 15" E., 296.70 feet;

thence S. 44<sup>0</sup> 24' 45" W., 25 feet;

thence N. 450 35' 15" W., 285.64 feet;

thence N.  $20^{0}$  34' E., 27.33 feet to the Point of Beginning.