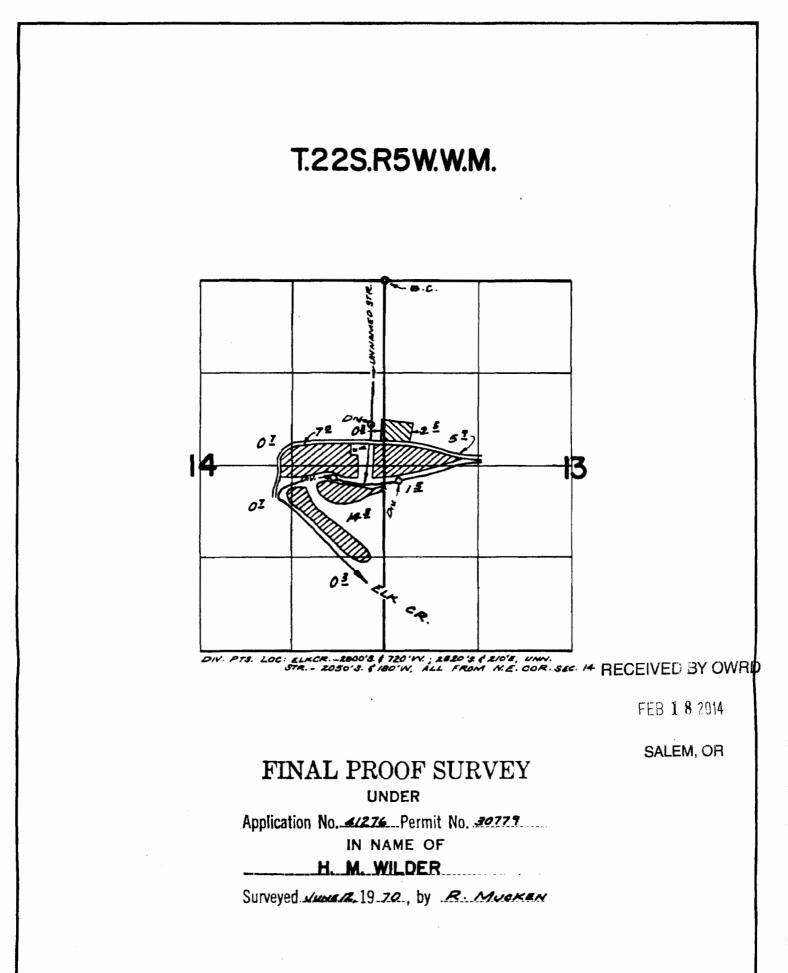

or its equivalent in case of rotation, measured at the point of diversion from the stream. The point of diversion is located in the NWA SW4, Section 13, SE4 NEX and NEX SE4, Section 14, T. 22 S., R. 5 W., W. M. Diversion points located below:

| follows:       |                                                  | · · · · · · · · · · · · · · · · · · ·    |                   |
|----------------|--------------------------------------------------|------------------------------------------|-------------------|
| unnamed stream | Elk Creek                                        |                                          | RECEIVED BY OWRD  |
| 2.5 acres      | 5.9 acres                                        | SWL NWL<br>NWL SWL                       | RECEIVED BY OWNER |
|                | Section 13                                       |                                          | FEB 1 8 20,11     |
| 0.3 acre       | 0.7 acre<br>7.0 acres<br>14.3 acres<br>0.7 acres | SWA NEM<br>SEM NEM<br>NEM SEM<br>NWA SEM | SALEM, OR         |
| т. 2           | 0.3 acre<br>Section 14<br>2 S., R. 5 W., W.      | SE% SE%                                  |                   |

Diversion points located: Elk Creek - 2820 feet South and 210 feet East; 2800 feet South and 720 feet West; Unnamed Stream - 2050 feet South and 180 feet West; all from NE Corner. Section 14. The right to the use of the water for the purposes aforesaid is restricted to the lands or place of use herein described.