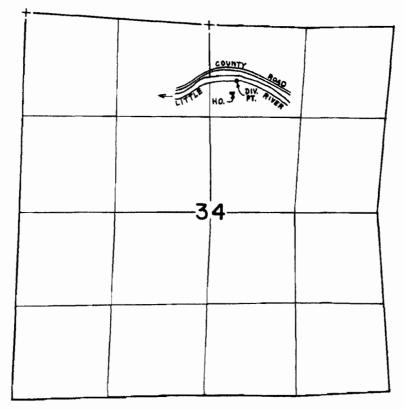

Please be sure to attach a copy of your property deed or legal description of the property.

T. 26S., R. 3 W., W. M.

RECEIVED BY OWRD

APR 02 2014

SALEM, OR

DIV. PT. LOCATED 790'S. & 380'E. FROM N. 1/4 COR. SEC. 34

SCALE: 4"= | mile

## FINAL PROOF SURVEY

**UNDER** 

Application No. 65031.. Permit No. 47783.....

JAMES E. ALLEN

Surveyed JUL., 25, 1984., by .L., CASHION...

Property Details for Property ID: R66586

Owner Information:

Owner Name: HANNA, DARROLD D & FRANKIE L