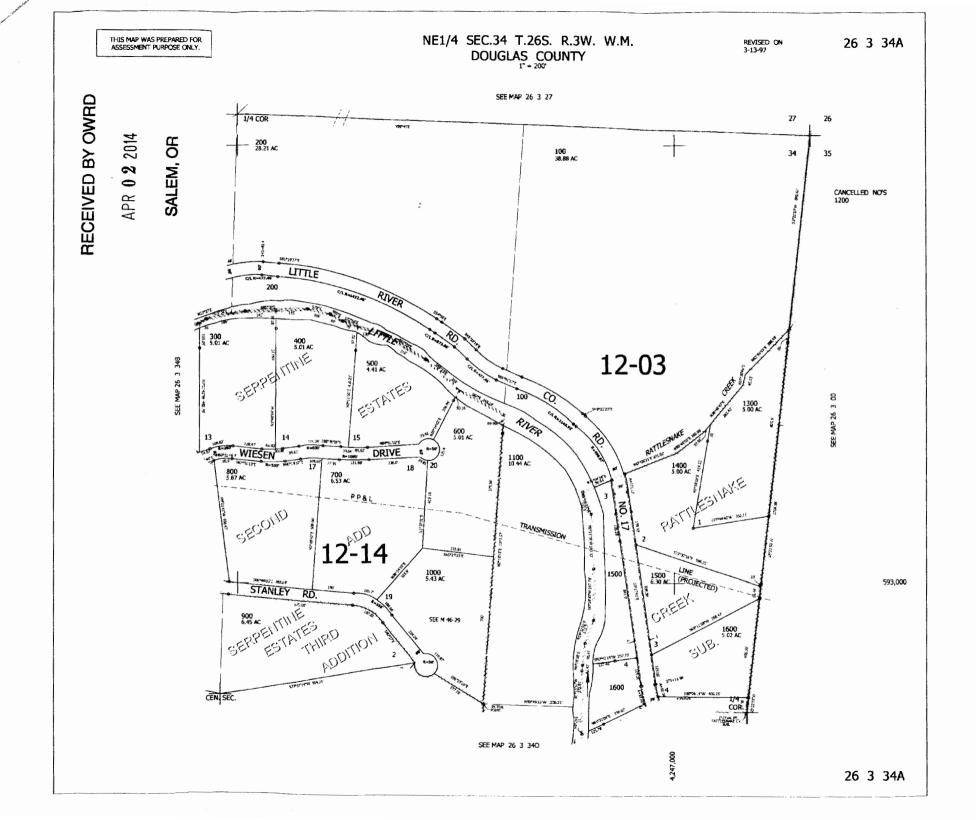

Owner Address #1: 320 WIESEN DRIVE

Owner Address #2:

Owner Address # 3: Alternate Account #: 41381.00

Owner City/State/Zip: GLIDE, OR 97443 Account Status: A

Property Information:

Situs Address: 320 WIESEN DR GLIDE, OR 97443 Township: 26

Range: 03W Map ID: 260334A00400

Section: 34 County Property Class: 111 Quarter: A Legal Acreage: 5.01

Code Area: 01214 Sixteenth:

Maintenance Area: 7 Neighborhood Code: GCR

Year Built: 2012 Living Area: Bedrooms: Baths: