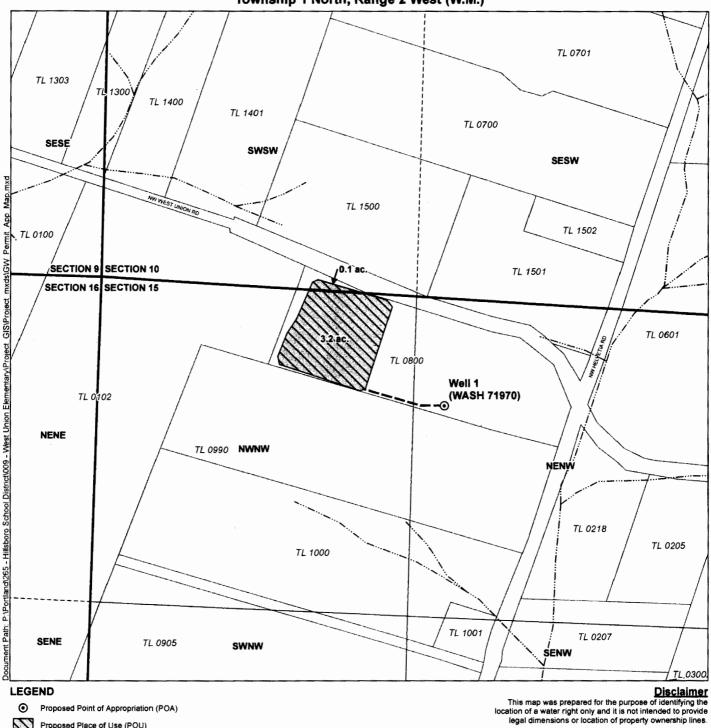

## **Application for a Permit to Use Groundwater**

Application in the Name of Hillsboro School District 1J

Township 1 North, Range 2 West (W.M.)

## **LEGEND**

Proposed Point of Appropriation (POA)

Proposed Place of Use (POU)

Proposed Water Conveyance Mainline

Tax Lots

. Watercourses

RECEIVED BY OWRD

JUL 0 3 2014

SALEM, OR

G-17887

**Map Notes** 

Date: May 27, 2014
Data Sources: METRO RLIS, US BLM Prepared By: GSI Water Solutions, Inc.

## **POA Location Description**

Well 1 (WASH 71970)
Located 455 feet South and 1,440 feet East from the NW corner of Section 15, Township 1 North, Range 2 West (W.M.)