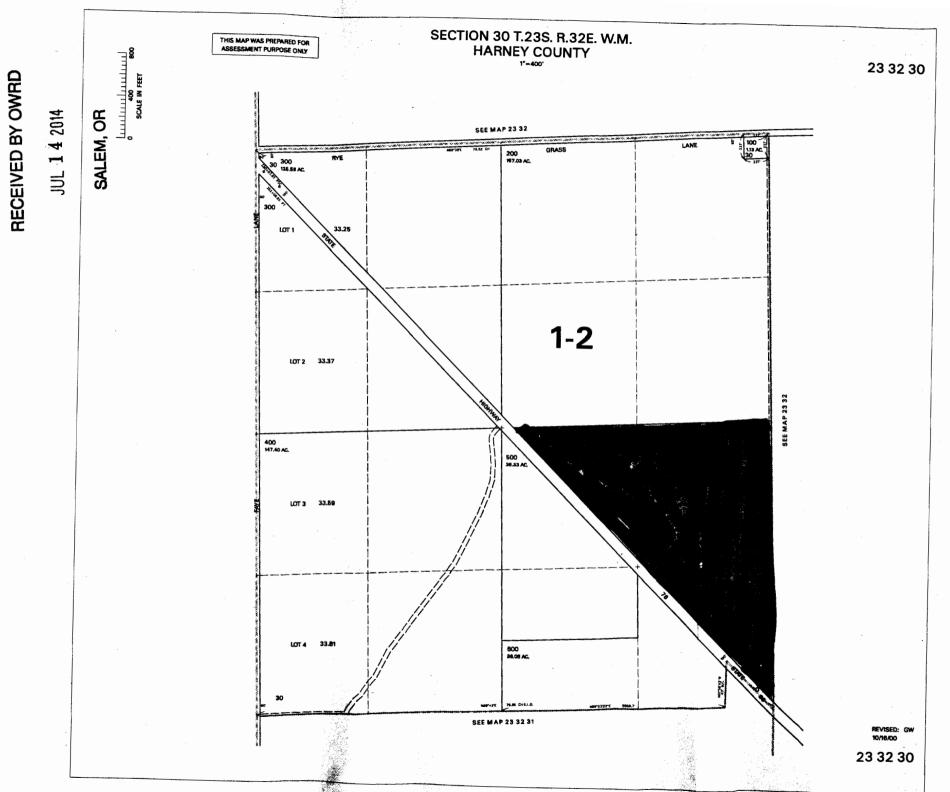

In Twp. 23 S., R. 32 E., W.M.:

- Sec. 30: All that portion of the SE1/4 lying Northeast of the Burns-Crane Highway right of way, as said right of way is described in Deeds recorded

  - October 11, 1920, in Book 29, Page 332, recorded April 4, 1946, in Book
  - 42, Page 594 and recorded December 29, 1966, in Book 81, Page 440,

Deed Records.

FOR INFORMATION PURPOSES ONLY, THE MAP/TAX ACCT #(S) ARE REFERENCED HERE: ACCT# 5518; CODE# 1-2 MAP 23\$ 32E 30 TL: 700

The true and actual consideration for this conveyance is \$202,000.00.

# T23S, R32E, WM RECEIVED BY OWRD

JUL 1 4 2014