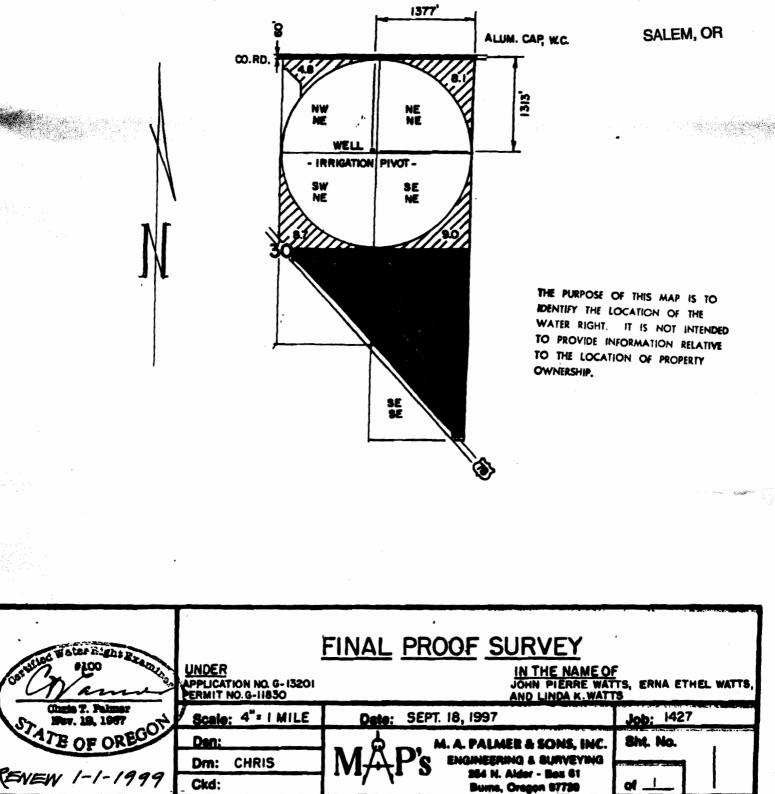

#### CERTIFICATE OF WATER RIGHT

THIS CERTIFICATE ISSUED TO

JOHN PIERRE WATTS ERNA ETHEL WATTS LINDA KAY WATTS 334 WEST BUCHANAN STREET BURNS OR 97720

confirms the right to use the waters of A WELL in the Silvies River Basin for IRRIGATION of 106.7 ACRES.

This right was perfected under Permit G-11830. The date of priority is NOVEMBER 30, 1992. The amount of water to which this right is entitled is limited to an amount actually used beneficially, and shall not exceed 1.33 CUBIC FEET PER SECOND or its equivalent in case of rotation, measured at the well.

The well is located as follows:

| Twp  | Rng  | Mer | Sec | Q-Q   | GLot | DLC | Measured Distances                 |
|------|------|-----|-----|-------|------|-----|------------------------------------|
| 23 S | 32 E | WM  | 30  | NW NE |      |     | 1313 FEET SOUTH AND 1377 FEET WEST |
|      |      |     |     |       |      |     | FROM THE NE CORNER, SECTION 30     |

The amount of water used for irrigation, together with the amount secured under any other right existing for the same lands, is limited to a diversion of ONE-EIGHTIETH of one cubic foot per second, or its equivalent for each acre irrigated, and shall be further limited to a diversion of not to exceed 3.0 acre-feet per acre for each acre irrigated during the irrigation season of each year.

The period of allowed use is March 1 through October 31.

A description of the place of use to which this right is appurtenant is as follows:

| IRRIGATION |      |     |     |       |                                          |                |       |
|------------|------|-----|-----|-------|------------------------------------------|----------------|-------|
| Twp        | Rng  | Mer | Sec | Q-Q   | GLot                                     | DLC            | Acres |
| 23 S       | 32 E | WM  | 30  | NENE  |                                          | 18 NY 14       | 8.1   |
| 23 S       | 32 E | WM  | 30  | NW NE | 1                                        | No. and a      | 4.8   |
| 23 S       | 32 E | WM  | 30  | SW NE | 1                                        | 46° 2 40       | 8.7   |
| 23 S       | 32 E | WM  | 30  | SE NE | 1. 1. 1. 1. 1. 1. 1. 1. 1. 1. 1. 1. 1. 1 | and the second | 9.0   |
|            |      |     |     |       |                                          |                |       |