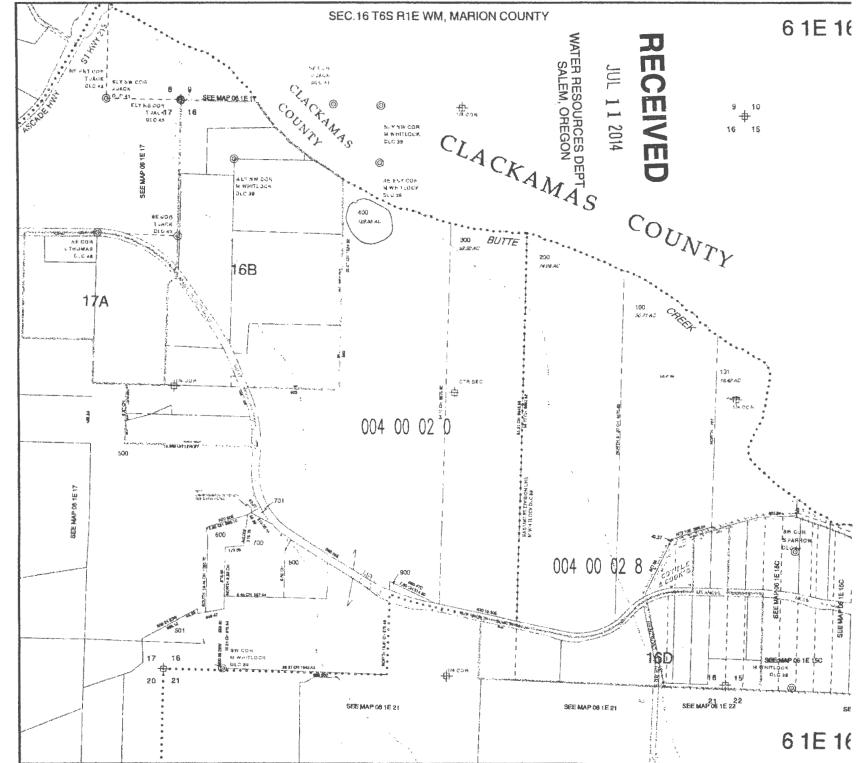

or its equivalent in case of rotation, measured at the point of diversion from the stream. The point of diversion is located in the Weight and projected within Whitlock DLC #39, Section 16, Township 6 South, Range 1 East, W. M.

27.2 acres in the TEPWY
16.8 acres in the NEISWY
both as projected within Whitlock DLO #39
Section 16
Township 6 South, Range 1 Zect, W. M.

RECEIVED

JUL 1 1 2014

WATER RESOURCES DEPT SALEM, OFFEGON

The right to the use of the water for the purposes aforesaid is restricted to the lands or place of use herein described.

#### Parcel 1:

Beginning at the Southwest corner of the Donation Land Claim of Mitchel Whitlock and wife, in Township 6 South, Range 1 East, of the Willamette Meridian Marion County, Oregon; thence East 23.37 chains to the West line of a tract of land conveyed to Carl Ertelt, et ux, by deed recorded in Volume 316, Page 146, Deed Records for Marion County, Oregon; thence North 13.37 chains to the most Northerly Northwest corner of said Ertelt tract; thence South 65º47' East, along the Northerly line of said Ertelt tract, 7.80 chains to the Southwest corner of a tract of land conveyed to John W. Michael, et ux, et al, by deed recorded in Volume 612, Page 582, Deed Records for Marion County, Oregon; thence North, along the West line of said Michael tract, 54.10 chains to the center of Butte Creek; thence Westerly, along the center of Butte Creek, North 809 West 2.10 chains and North 699321 West 14.38 chains to the Northeast corner of a tract of land conveyed to Frank Oster, et ux, by deed recorded in Volume 406, Page 173 (Tract IV therein), Deed Records for Marion County, Oregon; thence South 1916.62 feet, more or less, to the Southeast corner of a tract of land conveyed to Wilber Graves, et ux by deed recorded in Volume 366, Page 590, Deed Records for Marion County, Oregon; thence West, along the South line of said Graves tract, to a point on the Westerly line of a tract of land conveyed to Alois Imper by deed recorded in Volume 339, Page 377, Deed Records for Marion County, Oregon; thence Southerly, along the Westerly line of said Imper tract to a point on the Northwesterly extension of the Northerly line of a tract of land conveyed to Marion County, Oregon; thence Southeasterly, along the Northerly line of said Magee tract, to the Northeast corner thereof; thence South 23º41' West 2.54 chains; thence South 6.51 chains to a cast iron; thence West 8.44 chains to a point on the West line of said Mitchel Whitlock Donation Land Claim, which is 10.24 chains North from the place of beginning; thence South 10.24 chains to the place of beginning.