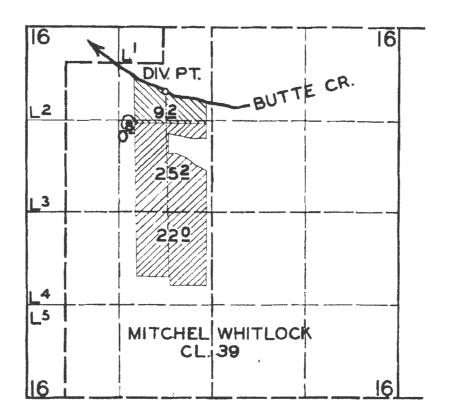

or its equivalent in case of rotation, measured at the point of diversion from the stream. The point of diversion is located in the Weight and projected within Whitlock DLC #39, Section 16, Township 6 South, Range 1 East, W. M.

27.2 acres in the TEPWY
16.8 acres in the NEISWY
both as projected within Whitlock DLO #39
Section 16
Township 6 South, Range 1 Zect, W. M.

RECEIVED

JUL 1 1 2014

WATER RESOURCES DEPT SALEM, OFFEGON

The right to the use of the water for the purposes aforesaid is restricted to the lands or place of use herein described.