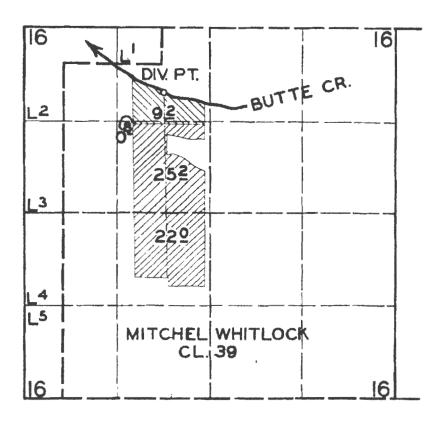

or its equivalent in case of rotation, measured at the point of diversion from the stream. The point of diversion is located in the NETANT, as projected within Whitlock DLC #39, Section 16, Township 6 South, Range 1 East, W. M.

9.2 acres in the NE NW 1 0.8 acres in the SE NW 2 Section 16 Township 6 South, Range 1 East, W. M. both as projected within Whitlock DLC #39

RECEIVED

JUL 11 2014

WATER RESOURCES DEPT SALEM, DREGON

The right to the use of the water for the purposes aforesaid is restricted to the lands or place of use herein described.

#### Parce! 1:

Beginning at the Southwest corner of the Donation Land Claim of Mitchel Whitlock and wife, in Township 6 South, Range 1 East, of the Willamette Meridian Marion County, Oregon; thence East 23.37 chains to the West line of a tract of land conveyed to Carl Ertelt, et ux, by deed recorded in Volume 316, Page 146, Deed Records for Marion County, Oregon; thence North 13.37 chains to the most Northerly Northwest corner of said Ertelt tract; thence South 65º47' East, along the Northerly line of said Ertelt tract, 7.80 chains to the Southwest corner of a tract of land conveyed to John W. Michael, et ux, et al, by deed recorded in Volume 612, Page 582, Deed Records for Marion County, Oregon; thence North, along the West line of said Michael tract, 54.10 chains to the center of Butte Creek; thence Westerly, along the center of Butte Creek, North 809 West 2.10 chains and North 69º32' West 14.38 chains to the Northeast corner of a tract of land conveyed to Frank Oster, et ux, by deed recorded in Volume 406, Page 173 (Tract IV therein), Deed Records for Marion County, Oregon; thence South 1916.62 feet, more or less, to the Southeast corner of a tract of land conveyed to Wilber Graves, et ux by deed recorded in Volume 366, Page 590, Deed Records for Marion County, Oregon; thence West, along the South line of said Graves tract, to a point on the Westerly line of a tract of land conveyed to Alois Imper by deed recorded in Volume 339, Page 377, Deed Records for Marion County, Oregon; thence Southerly, along the Westerly line of said Imper tract to a point on the Northwesterly extension of the Northerly line of a tract of land conveyed to Marion County, Oregon; thence Southeasterly, along the Northerly line of said Magee tract, to the Northeast corner thereof; thence South 23º41' West 2.54 chains; thence South 6.51 chains to a cast iron; thence West 8.44 chains to a point on the West line of said Mitchel Whitlock Donation Land Claim, which is 10.24 chains North from the place of beginning; thence South 10.24 chains to the place of beginning.