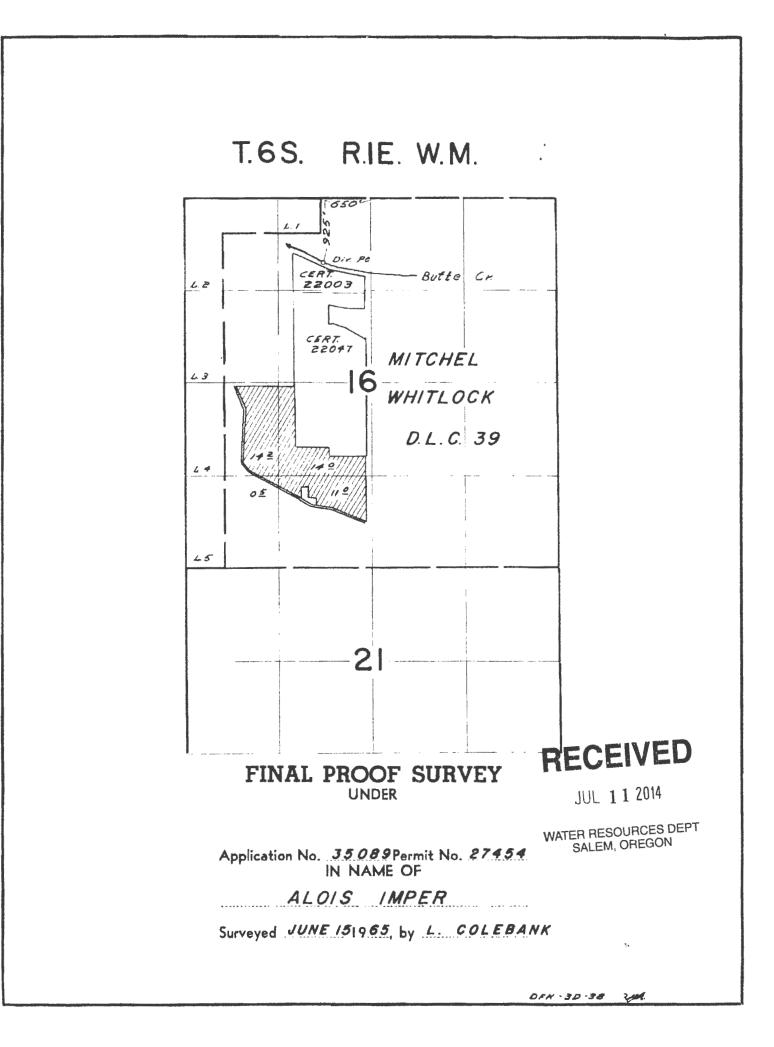

#### CERTIFICATE OF WATER RIGHT

THIS CERTIFICATE ISSUED TO

Franz Neff 17769 Mt. Angel-Scotts Mills Rd. NE Silverton, Oregon 97381

confirms the right to use the waters of Butte Creek, a tributary of Pudding River, for IRRIGATION of 35.2 acres.

This right was perfected under Permit S-27454. The date of priority is June 29, 1961. The amount of water to which this right is entitled is limited to an amount actually beneficially used, and shall not exceed 0.44 CUBIC FOOT PER SECOND or its equivalent in case of rotation, measured at the point of diversion.

The point of diversion is located as follows:

NE% NW%, as projected within M. Whitlock DLC 39, Section 16, T6S, R1E, W.M.; 925 feet South and 650 feet West from the N% corner of Section 16.

The amount of water used for irrigation, together with the amount secured under any other right existing for the same lands, is limited to a diversion of ONE-EIGHTIETH of one cubic foot per second, or its equivalent for each acre irrigated, and shall be further limited to a diversion of not to exceed 2½ acre-feet per acre for each acre irrigated during the irrigation season of each year.

The use shall conform to such reasonable rotation system as may be ordered by the proper state officer.

JUL 11 2014

T-7211.DIP

Page 1 of 2

WATER RESOURCES DEPT SALEM, OREGON A description of the place of use to which this right is appurtenant is as follows:

> NE% SW% 14.0 acres NW% SW% 14.2 acres SW% SW% 0.5 acre SE% SW% 6.5 acres SECTION 16 TOWNSHIP 6 SOUTH, RANGE 1 EAST, W.M.

This certificate describes that portion of the water right confirmed by Certificate 33326, State Record of Water Right Certificates, NOT modified by the provisions of an order of the Water Resources Director entered \_\_\_\_\_\_\_\_\_\_\_\_\_\_\_\_, approving Transfer Application 7211.