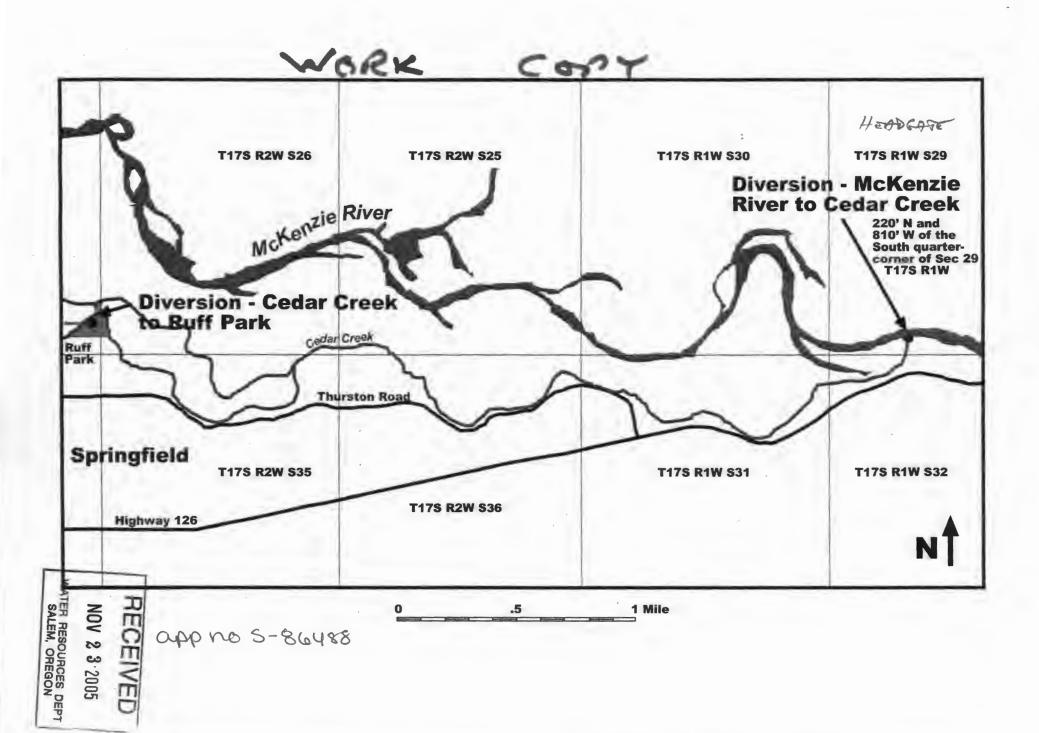

Reference: File S-86488

Willamalane Park and Recreation District:

The application referenced above was withdrawn from the records of the Water Resources Department on November 30, 2006, in Special Order Volume 70 page 651. The application is of no further force or effect. Enclosed please find a check in the amount of \$258.00, which is a refund of unearned fees due to the withdrawal of the application.

#### LANE COUNTY

| IN THE MATTER OF THE WITHDRAWAL | ) | FINAL        |
|---------------------------------|---|--------------|
| OF APPLICATION FOR S-86488      | ) | <b>ORDER</b> |

The following application for permit is being withdrawn voluntarily by the applicant.

| APPLICANT            | APPL.#  | BASIN# |
|----------------------|---------|--------|
| Willamalane Park and | S-86488 | 2      |
| Recreation District  |         |        |

It is hereby ORDERED that the application is of no further force or effect.