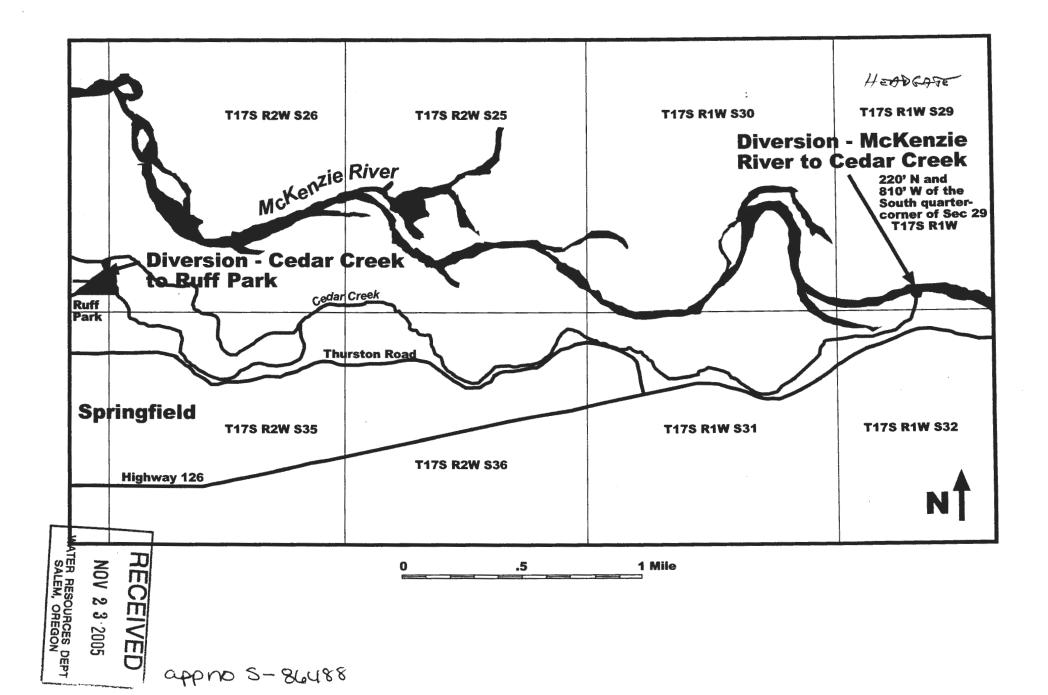

: November 23, 2005

Source: WILLAMETTE BASIN PROJECTS, TRIBUTARY OF COLUMBIA RIVER

Use: IRRIGATION USE ON 6.9 ACRES

Quantity: 17.25 ACRE FEET

Basin Name & Number: Willamette, #2

Stream Index Reference: Volume 2 MCKENZIE R

Points of Diversion (POD) Location:

POD 1 (MCKENZIE RIVER): SESW, SECTION 29, T17S, R1W, W.M.; 220 FEET NORTH & 810 FEET WEST FROM S1/4 CORNER, SECTION 29 POD 2 (CEDAR CREEK): SESE, SECTION 27, T17S, R2W, W.M.; 869 FEET NORTH & 365 FEET WEST FROM SE CORNER, SECTION 27

Place of Use:

SW ¼ SW ¼ 1.0 ACRE

SECTION 26

SE ¼ SE ¼ 5.9 ACRES

SECTION 27

TOWNSHIP 17 SOUTH, RANGE 2 WEST, W.M.

14 DAY STOP PROCESSING DEADLINE DATE: Friday, December 30, 2005

PUBLIC NOTICE DATE: Tuesday, December 20, 2005

30 DAY COMMENT DEADLINE DATE: Thursday, January 19, 2006

5-86488





## WATERMASTER DIVISION 33 APPLICATION WORK SHEET

Recommendations for Water Right Applications that may affect the Habitat of Sensitive, Threatened or Endangered Fish Species, OAR 690-33-310 through 340.

Date: 12/16/2005 Please return to WRD before January 19, 2006. Application #: S-86488

DEC 29 2005

Applicant's Name: WILLAMALANE PARK AND RECREATION DISTRICT PAT FRENCH

WATER RESOURCES DEPT SALEM, OREGON

|                                                     | - Tribally                                                                                                                                                                                                              |
|-----------------------------------------------------|--------------------------------------------------------