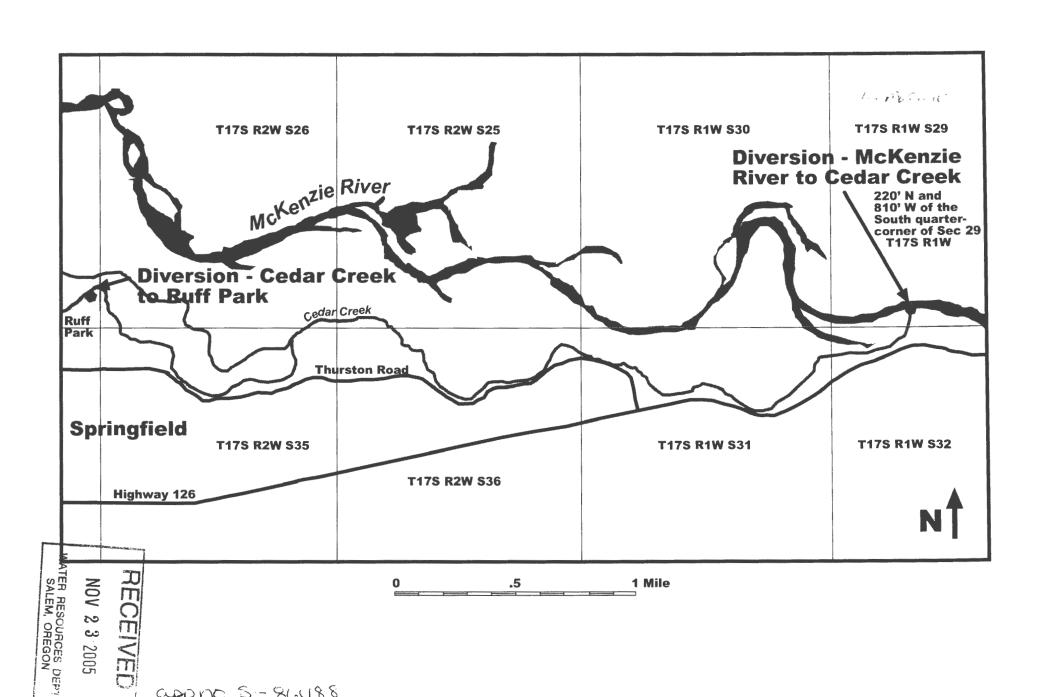

|
| Two or three times we during daytime              | reekly                                                | Two or the during not | ree times week<br>ghttime | RECEIVE                            |
| Weekly, during dayting                            | me hours                                              | ☐ Weekly, o           | luring nighttime          | Å                                  |
| ☐ Other, explain:                                 |                                                       |                       |                           | WATER RESOURCES D<br>SALEM, OREGON |

Last revision: October 31, 1996

S-86488 WILLAMALANE PARK AND RECREATION DISTRICT WILLAMETTE BASIN PROJECTS (MCKENZIE RIVER: BLUE RIVER AND COUGAR), TRIBUTARY OF COLUMBIA RIVER





appro 5-86488

## Mailing List for IR Copies

Application #S-86488

IR Date: December 16, 2005

#### Original mailed to:

Applicant: WILLAMALANE PARK AND RECREATION DISTRICT, ATTN: PAT FRENCH, 200 S MILL ST, SPRINGFIELD, OR 97477

#### Copies sent to:

- -1, WRD File # S-86488
- 2. WRD Water Availability: Ken Stahr

#### IR, Map, and Fact Sheet Copies sent to:

- 3-WRD Watermaster # 2 + Div 33 Form
- 4. WRD Regional Manager: NWR
- 5-ODFW District Biologist: Jeff Ziller + Div 33 Form
- 6- DEQ John Blanchard + Div 33 Form

Copies Mailed
By: / CB
(SUPPORT STAFF)
on: / A ( ) Q ( )
(DATE)

Copies sent to Other Interested Persons (CWRE, Agent, Well Driller, Commenter, etc.)

| 7. |  |
|----|--|
|    |  |
| 8. |  |

COPYSHT.IR

Caseworker: Jerry Gainey

**REMINDER**: Copy **all** IR's for uses