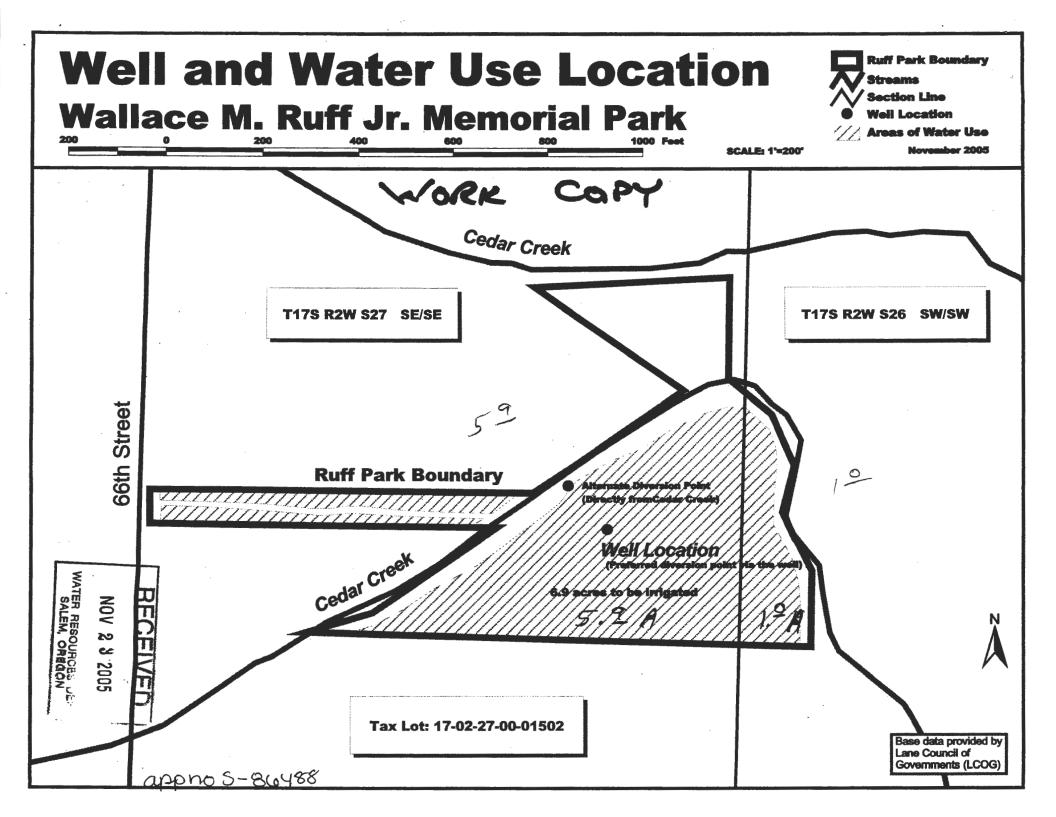

te: November 23, 2005

Source: WILLAMETTE BASIN PROJECTS, TRIBUTARY OF COLUMBIA RIVER

Use: IRRIGATION USE ON 6.9 ACRES

Quantity: 17.25 ACRE FEET

Basin Name & Number: Willamette, #2

Stream Index Reference: Volume 2 MCKENZIE R

Points of Diversion (POD) Location:

POD 1 (MCKENZIE RIVER): SESW, SECTION 29, T17S, R1W, W.M.; 220 FEET NORTH & 810 FEET WEST FROM S1/4 CORNER, SECTION 29 POD 2 (CEDAR CREEK): SESE, SECTION 27, T17S, R2W, W.M.; 869 FEET NORTH & 365 FEET WEST FROM SE CORNER, SECTION 27

Place of Use:

SW ¼ SW ¼ 1.0 ACRE

SECTION 26

SE ¼ SE ¼ 5.9 ACRES

SECTION 27

TOWNSHIP 17 SOUTH, RANGE 2 WEST, W.M.

14 DAY STOP PROCESSING DEADLINE DATE: Friday, December 30, 2005

PUBLIC NOTICE DATE: Tuesday, December 20, 2005

30 DAY COMMENT DEADLINE DATE: Thursday, January 19, 2006

5-86488





## WATERMASTER DIVISION 33 APPLICATION WORK SHEET

Recommendations for Water Right Applications that may affect the Habitat of Sensitive, Threatened or Endangered Fish Species, OAR 690-33-310 through 340.

Date: 12/16/2005 Please return to WRD before January 19, 2006. Application #: S-86488

DEC 29 2005

Applicant's Name: WILLAMALANE PARK AND RECREATION DISTRICT PAT FRENCH

WATER RESOURCES DEPT SALEM, OREGON

|                                                     | - Tribally                                                                                                                                                                                                              |
|-----------------------------------------------------|------------------------------------------------------