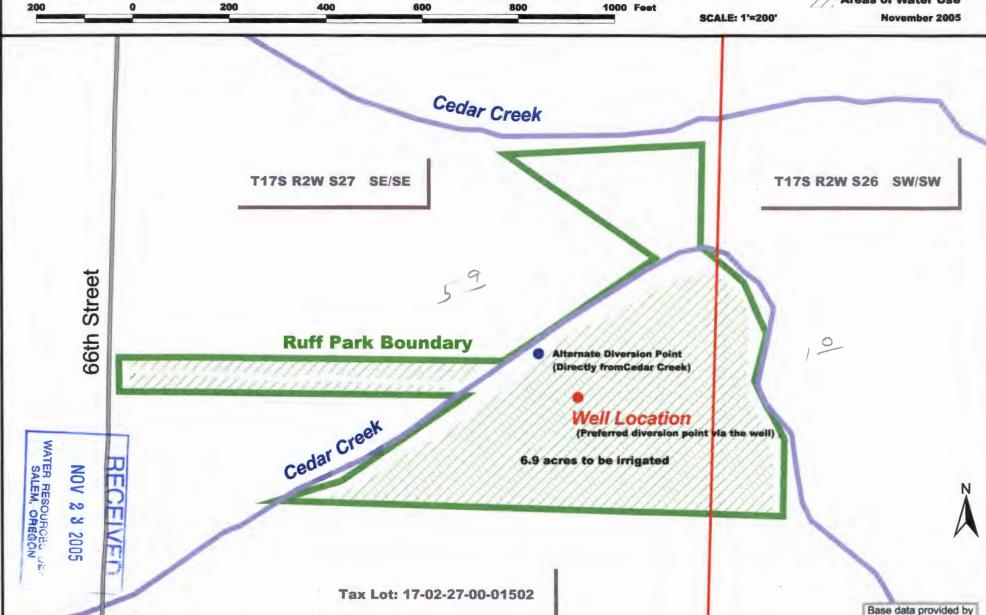

Reference: File S-86488

Willamalane Park and Recreation District:

The application referenced above was withdrawn from the records of the Water Resources Department on November 30, 2006, in Special Order Volume 70 page 651. The application is of no further force or effect. Enclosed please find a check in the amount of \$258.00, which is a refund of unearned fees due to the withdrawal of the application.

#### LANE COUNTY

| IN THE MATTER OF THE WITHDRAWAL | ) | FINAL        |
|---------------------------------|---|--------------|
| OF APPLICATION FOR S-86488      | ) | <b>ORDER</b> |

The following application for permit is being withdrawn voluntarily by the applicant.

| APPLICANT            | APPL.#  | BASIN# |
|----------------------|---------|--------|
| Willamalane Park and | S-86488 | 2      |
| Recreation District  |         |        |

It is hereby ORDERED that the application is of no further force or effect.