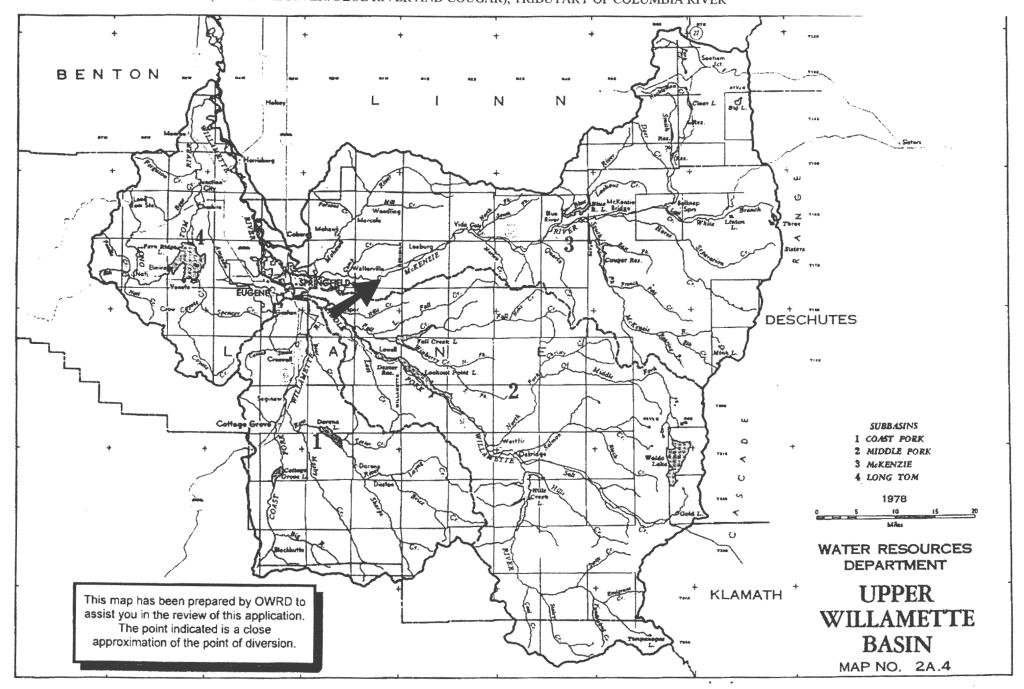

Reference: File S-86488

Willamalane Park and Recreation District:

The application referenced above was withdrawn from the records of the Water Resources Department on November 30, 2006, in Special Order Volume 70 page 651. The application is of no further force or effect. Enclosed please find a check in the amount of \$258.00, which is a refund of unearned fees due to the withdrawal of the application.

#### LANE COUNTY

| IN THE MATTER OF THE WITHDRAWAL | ) | FINAL        |
|---------------------------------|---|--------------|
| OF APPLICATION FOR S-86488      | ) | <b>ORDER</b> |

The following application for permit is being withdrawn voluntarily by the applicant.

| APPLICANT            | APPL.#  | BASIN# |
|----------------------|---------|--------|
| Willamalane Park and | S-86488 | 2      |
| Recreation District  |         |        |

It is hereby ORDERED that the application is of no further force or effect.