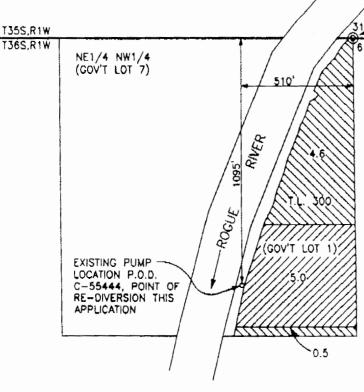

## T.36S.,R.1W.,W.M.

Jackson County, Oregon Tax Lot No. 361W 06 - 300 ROGUE RIVER BASIN

1/4 CORNER T35S,R1W T36S,R1W NE1/4 NW1/4 (GOV'T LOT 7) 510' (GOV'T LOT 1) EXISTING PUMP -

NOTE: MAP PREPARED FOR WATER RIGHT PURPOSES ONLY. NOT FOR PROPERTY BOUNDARY LOCATIONS.

= AUTHORIZED IRRIGATED AREA PERMIT NO. 2282, CERT. NO. 55444, T-4190. PRIORITY DATE 11-30-1914

= AREA REQUESTING LOST CREEK RESERVOIR WATER. RESERVOIR CONSTRUCTED UNDER PERMIT NO. R-8142.

MAP TO ACCOMPANY AN APPLICATION FOR A PERMIT TO USE SURFACE WATER, LOST CREEK RESERVOIR WATER, A TRIBUTARY OF THE ROGUE RIVER

PREPARED FOR:

THE JANUARY TRUST RONALD E. NASH, TRUSTEE 360 HAMILTON AVE., SUITE 100 WHITE PLAINS, NY. 10601

LOCATION P.O.D. C-55444, POINT OF RE-DIVERSION THIS **APPLICATION** 

PREPARED BY:

GARY D. KAISER, CWRE #73 19440 HWY. 62 EAGLE POINT, OR. 97524

## RECEIVED

T.36S.,R.1W.,W.M.

Jackson County, Oregon Tax Lot No. 361W 06 - 300 ROGUE RIVER BASIN

AUG 15 2014

VATER RESOURCES DEPT SALEM, OREGON

1/4 CORNER T355,R1W T365,R1W NE1/4 NW1/4 (GOV'T LOT 7)

NOTE: MAP PREPARED FOR WATER RIGHT PURPOSES ONLY NOT FOR PROPERTY BOUNDARY LOCATIONS.

= AUTHORIZED IRRIGATED AREA PERMIT NO. 2282, CERT. NO. 55444, T-4190. PRIORITY DATE 11-30-1914

SCALE 1" = 400'

= AREA REQUESTING LOST CREEK RESERVOIR WATER. RESERVOIR CONSTRUCTED UNDER PERMIT NO. R-8142.

MAP TO ACCOMPANY AN APPLICATION FOR A PERMIT TO USE SURFACE WATER, LOST CREEK RESERVOIR WATER. A TRIBUTARY OF THE ROGUE RIVER

PREPARED FOR: THE JANUARY TRUST RONALD E. NASH, TRUSTEE 360 HAMILTON AVE., SUITE 100 WHITE PLAINS, NY. 10601