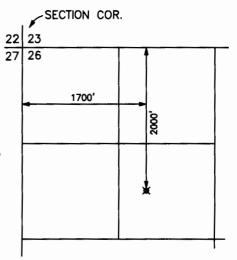

PREPARED BY: GARY D. KAISER, CWRE #73 19440 HWY. 62 EAGLE POINT, OR. 97524

JULY 28, 2014

RECEIVED BY OWRD SEP 0 8 2014

SECTION COR. 22 23 27 26 1700 LOST CREEK RESERVOIR

POINT OF DIVERSION T.33S.,R.1E.,W.M. SCALE 1" = 1320'