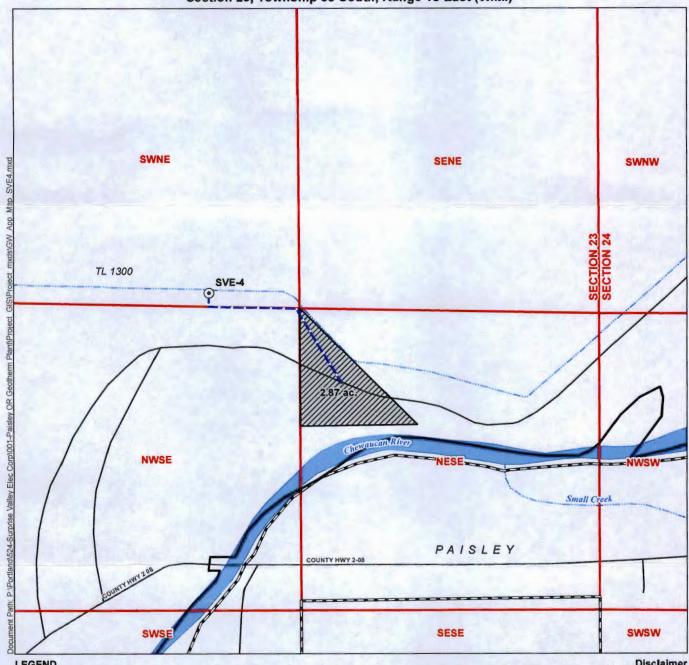

## Application for a Permit to Use Groundwater Place of Use/Point of Appropriation Map

Application in the Name of Surprise Valley Electrification Corporation

Section 23, Township 33 South, Range 18 East (W.M.)

### LEGEND

Point of Appropriation (POA)

Place of Use (POU)

Paisley City Limits

Watercourses

**Waterbodies** 

POA Location Description
SVE-4
Located 60 feet North and 1,680 feet West from the E1/4 comer
of Section 23, Township 33 South, Range 18 East (W.M.)

## Disclaimer

This map was prepared for the purpose of identifying the location of a water right only and it is not intended to provide legal dimensions or location of property ownership lines.

Map Notes
Data: July 24, 2014
Data Sources: OWRD, USGS, US BLM, ESRI
Prepared By: GSI Water Solutions, Inc.