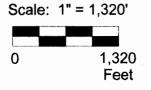

### T.8S. R.2W. Sec. 11, & 12, W.M.

A Well (MARI 9910/58887/59310) is located 650 feet S. and 1,040 feet E. from the N 1/4 corner of Section 11.

Proposed area (99.3 Acres) for nursery use. Tax lot Boundary

### RECEIVED

OCT 3 0 2014

WATER RESOURCES DEPT SALEM, OREGON

Scale: 1" = 1,320' 1,320 Feet

This map was prepared for the purpose of identifying the location of a water right only and is not intended to provide legal dimensions or location of property ownership lines.

#### **Ground Water Application**

FIED WATER RIGHTS EXAMA

#60772WRE

Heritage Seedlings (Lake Farm) T.8S. R.2W. Sec. 1, 2, 11, and 12

Pacific Hydro-Geology Inc.

2013 - bgp