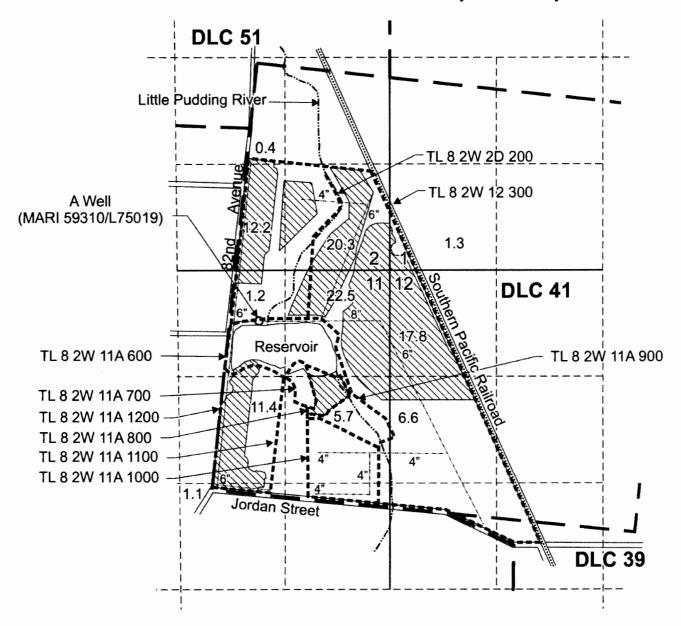

## T.8S. R.2W. Sec. 11, & 12, W.M.

A Well (MARI 9910/58887/59310) is located 650 feet S. and 1,040 feet E. from the N 1/4 corner of Section 11.

Proposed area (100.5 Acres) for nursery use.

---- Tax lot Boundary

# RECEIVED MAR 20 2015

OWRD

This map was prepared for the purpose of identifying the location of a water right only and is not intended to provide legal dimensions or location of property ownership lines.

#### **Ground Water Application**

Heritage Seedlings (Lake Farm) T.8S. R.2W. Sec. 1, 2, 11, and 12

tage Seedlings.cdr

Pacific Hydro-Geology Inc.