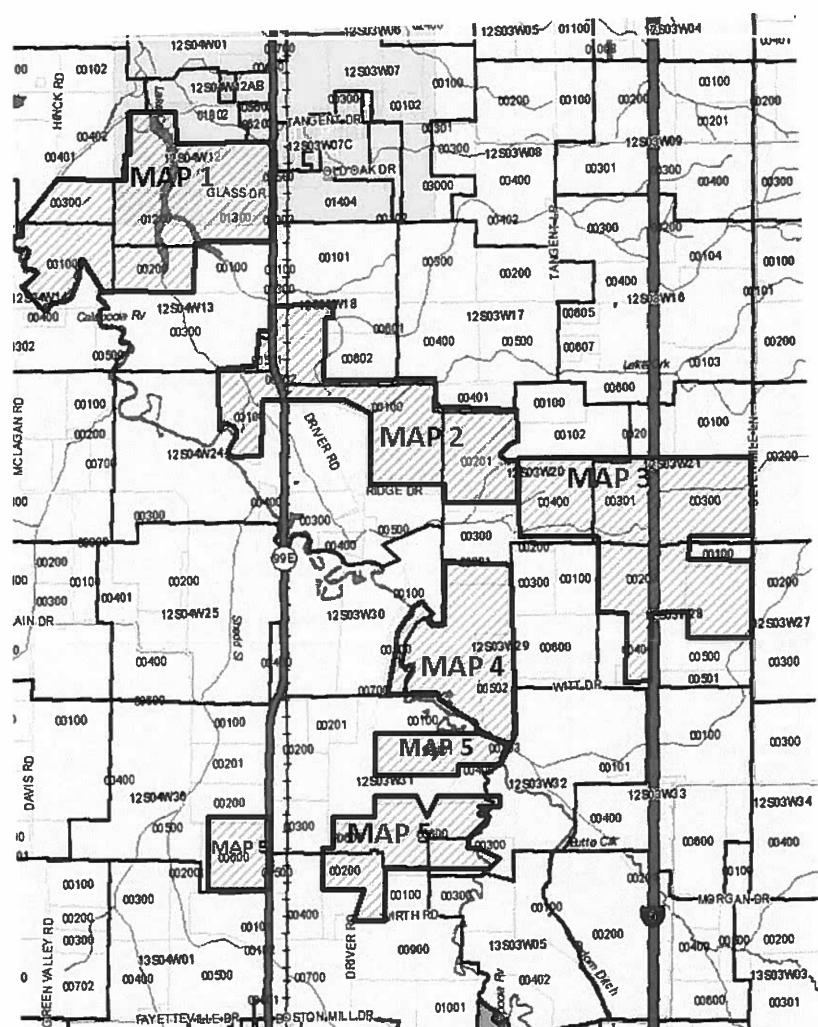

### CALA FARMS - APPLICATION #S-86982 OVERVIEW (Total Acres = 2,726.86)

78 - E

Aug 20, 2010

CALA FARMS - APPLICATION #S-86982 MAP 1 (Total Acres = 750.14)

POINT OF DIVERSION A: 1275 FT SOUTH - 1075 FT WEST FROM NE CORNER OF SECTION 14

| 1254W-12-LOT 1102  |                  |
|--------------------|------------------|
| SWNW 3             |                  |
| SENW 13.26         |                  |
| 1254W-12-LOT 1100  |                  |
| SWNW16             |                  |
| SENW 4             |                  |
| NWSW 30.9          |                  |
| NESW 36            |                  |
| SWSW 7             |                  |
| NESW 6             |                  |
| NGU Ó              |                  |
| 125-4W-12-LOT 1400 | 1254W-11-LOT 300 |
| SESW 1             | NWSE 2           |
| NESW 4             | NESE 4.9         |
| NWSE 40            | SWSE 32          |
| NESE 36            | SESW 3           |
| SESE 6.74          | SESE 40          |
| SWSE6              |                  |
| NESW 1             | 1254W-13-LOT 200 |
|                    | SENE 1.24        |
| 1254W-12-LOT 1300  | NENE.5           |
| NENE 14.01         | NWNW 21          |
| SWSE 26            | NENW 21          |
| SESE 32            | SWNW 25.25       |
| NWNE 11            | SENW 25.25       |
| 1254W-12-LOT 1200  |                  |
| SESE.5             | 1254W-14-LOT100  |
| NENE.37            | NENW 23          |
| SWSW 33            | NWNE 40          |
| SESW 33            | NENE 39.13       |
| SWSE8              | SENW 8           |
| NWNE5.5            | SWNE 35          |
| NENW 19            | SENE 16.59       |
| NWNW 19            |                  |
|                    |                  |
|                    |                  |

1"=1,320 Feet

Aug 20, 2010