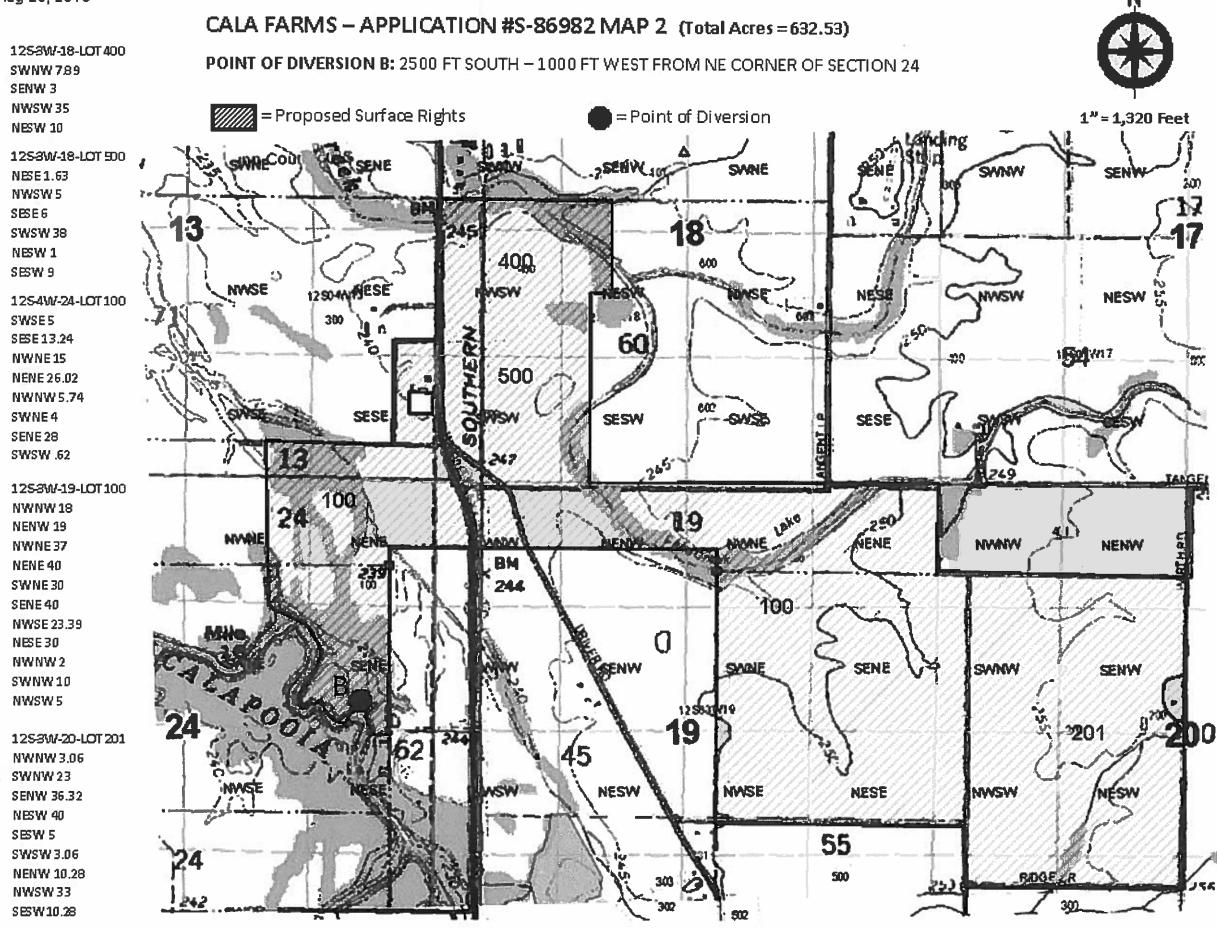

### CALA FARMS - APPLICATION #S-86982 OVERVIEW (Total Acres = 2,726.86)

78 - E

Aug 20, 2010

CALA FARMS - APPLICATION #S-86982 MAP 1 (Total Acres = 750.14)

POINT OF DIVERSION A: 1275 FT SOUTH - 1075 FT WEST FROM NE CORNER OF SECTION 14