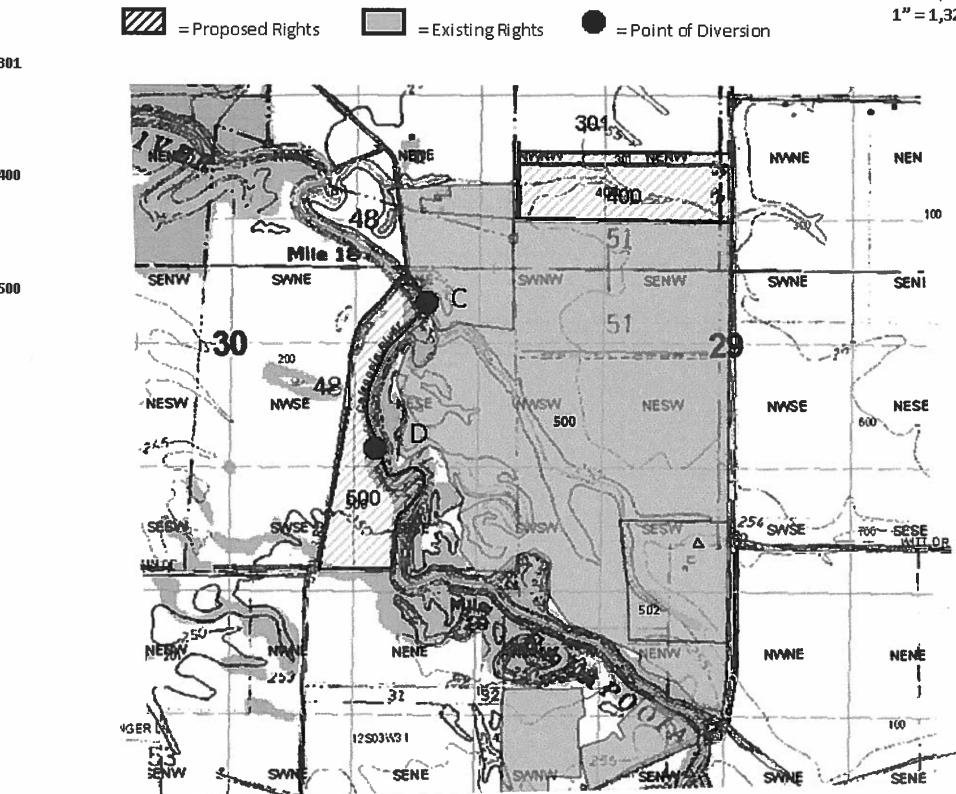

## CALA FARMS - APPLICATION #S-86982 MAP 4 (Total Acres = 76.66)

FROM NE CORNER OF SECTION 30 -POINT OF DIVERSION C: Located 1800 FEET SOUTH - 600 FEET WEST -POINT OF DIVERSION D: Located 3900 FEET SOUTH - 1250 FEET WEST

125-3W-29-LOT 301 NWNW2 NENW3.5 NWNE.23

### 12S-3W-29-LOT 400 NWNW12

NENW 20 NWNE1.29

### 12S-3W-30-LOT 500

**SWNE .64** SENE 7 NWSE4 NESE8 SWSE 7 SESE11