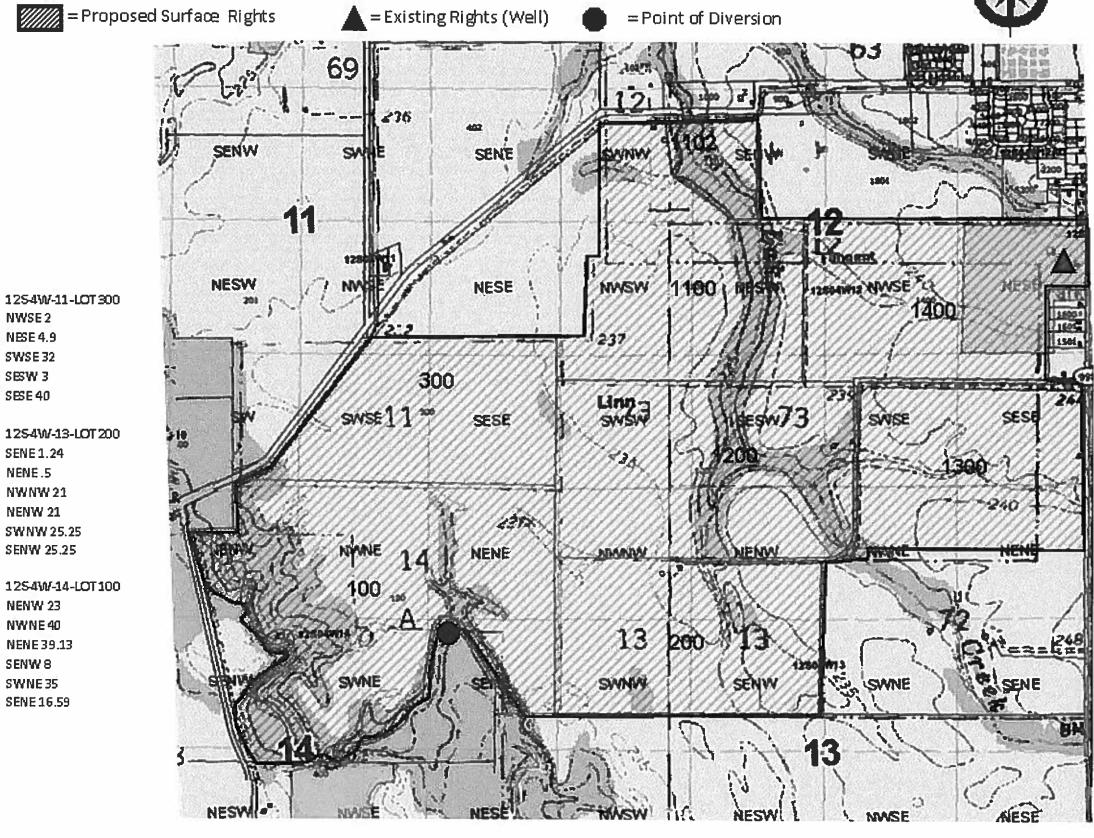

### CALA FARMS - APPLICATION #S-86982 OVERVIEW (Total Acres = 2,726.86)

78 - E

Aug 20, 2010

CALA FARMS - APPLICATION #S-86982 MAP 1 (Total Acres = 750.14)

POINT OF DIVERSION A: 1275 FT SOUTH - 1075 FT WEST FROM NE CORNER OF SECTION 14

| 1254W-12-LOT 1102  |                  |
|--------------------|------------------|
| SWNW 3             |                  |
| SENW 13.26         |                  |
| 1254W-12-LOT 1100  |                  |
| SWNW16             |                  |
| SENW 4             |                  |
| NWSW 30.9          |                  |
| NESW 36            |                  |
| SWSW 7             |                  |
| NESW 6             |                  |
| NGU Ó              |                  |
| 125-4W-12-LOT 1400 | 1254W-11-LOT 300 |
| SESW 1             | NWSE 2           |
| NESW 4             | NESE 4.9         |
| NWSE 40            | SWSE 32          |
| NESE 36            | SESW 3           |
| SESE 6.74          | SESE 40          |
| SWSE6              |                  |
| NESW 1             | 1254W-13-LOT 200 |
|                    | SENE 1.24        |
| 1254W-12-LOT 1300  | NENE.5           |
| NENE 14.01         | NWNW 21          |
| SWSE 26            | NENW 21          |
| SESE 32            | SWNW 25.25       |
| NWNE 11            | SENW 25.25       |
| 1254W-12-LOT 1200  |                  |
| SESE.5             | 1254W-14-LOT100  |
| NENE.37            | NENW 23          |
| SWSW 33            | NWNE 40          |
| SESW 33            | NENE 39.13       |
| SWSE8              | SENW 8           |
| NWNE5.5            | SWNE 35          |
| NENW 19            | SENE 16.59       |
| NWNW 19            |                  |
|                    |                  |
|                    |                  |