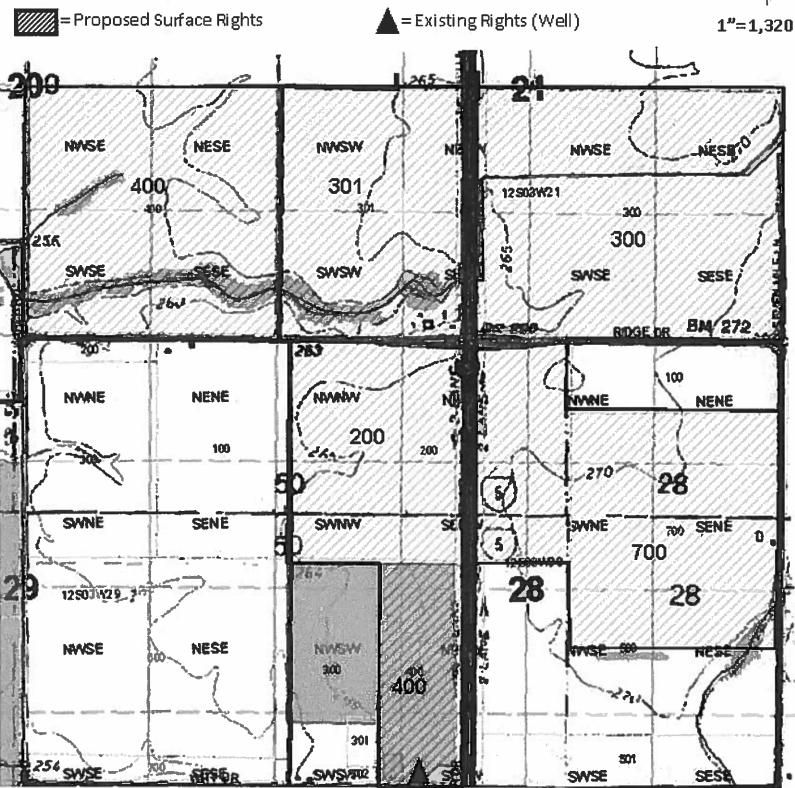

# CALA FARMS - APPLICATION #S-86982 MAP 3 (Total Acres =764.47)

### **NO POINT OF DIVERSION**

125-3W-20-LOT 400 NWSE 40 NESE 38 SWSE 40 SESE 38 NESW .18 NESW .18 125-3W-21-LOT 301 NWSW 40 NESW 15.01 SWSW 40 SESW 15.02 1253W-21-LOT 300 NESW 14.49 NWSE 40 NESE 40 SESW 14.48 SWSE 40 SESE 40 125-3W-28-LOT 200 NWNW 35 NENW 33 SWNW26 SENW 29.15 NWNE 10 SWNE8 12S-3W-28-LOT 700 NWNE 10 NENE 17 SWNE 27.29 SENE 40 NWSE11.17 NESE 21 12S-3W-28-LOT 400 **SWNW1.5** SENW 3.3 NWSW 7 NESW 16.2 SWSW 5 SESW 8.5

1″=1,320 Feet