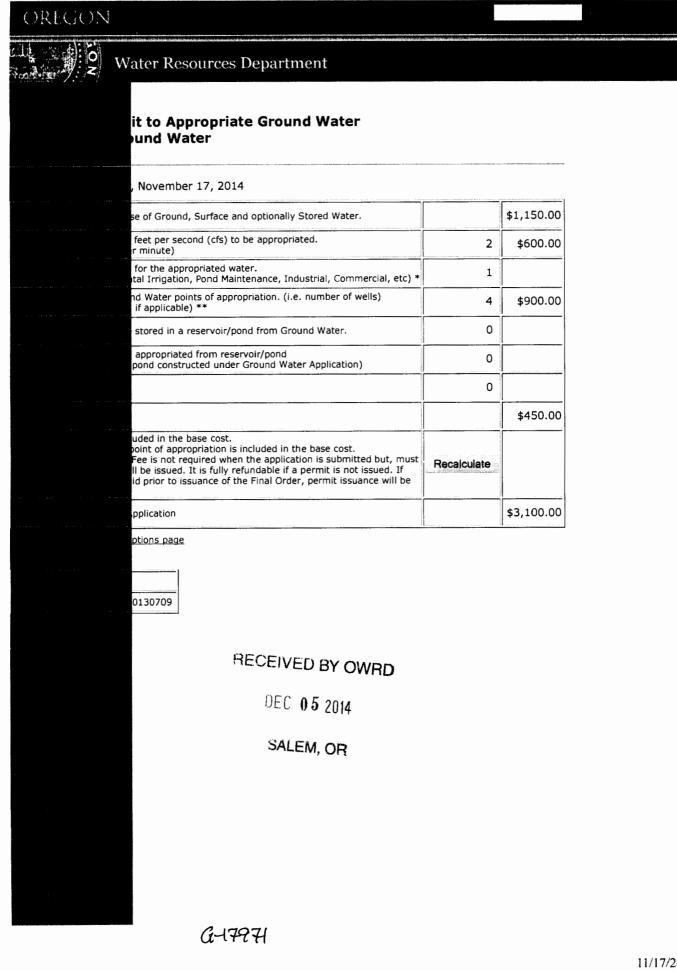

Fees - Amount enclosed: \$\_3/00 See the Department's Fee Schedule at <u>www.oregon.gov/owrd</u> or call (503) 986-0900.

 $\mathbf{x}$ 

 $\mathbf{X}$ 

|             |                                                                                                                                                                                                             | RECEIVED BY OWRD |  |  |  |
|-------------|-------------------------------------------------------------------------------------------------------------------------------------------------------------------------------------------------------------|------------------|--|--|--|
|             | Provide a map and check that each of the following items is includ                                                                                                                                          |                  |  |  |  |
| $\boxtimes$ | Permanent quality and drawn in ink                                                                                                                                                                          | DEC 05 2014      |  |  |  |
| $\boxtimes$ | Even map scale not less than $4" = 1$ mile (example: $1" = 400$ ft, $1" = 1320$ ft, etc.)                                                                                                                   |                  |  |  |  |
| $\boxtimes$ | North Directional Symbol                                                                                                                                                                                    | SALEM, OR        |  |  |  |
| $\boxtimes$ | Township, Range, Section, Quarter/Quarter, Tax Lots                                                                                                                                                         |                  |  |  |  |
|             | Reference corner on map                                                                                                                                                                                     |                  |  |  |  |
| $\boxtimes$ | Location of each well, and/or dam if applicable, by reference to a recognized public land survey corner (distances north/south and east/west). Each well must be identified by a unique name and/or number. |                  |  |  |  |
| $\boxtimes$ | Indicate the area of use by Quarter/Quarter and tax lot clearly identified                                                                                                                                  |                  |  |  |  |
| $\boxtimes$ | Number of acres per Quarter/Quarter and hatching to indicate area of use if for primary irrigation, supplemental irrigation, or nursery                                                                     |                  |  |  |  |
| $\boxtimes$ | Location of main canals, ditches, pipelines or flumes (if well is outside of the area of use)                                                                                                               |                  |  |  |  |
|             | Other                                                                                                                                                                                                       |                  |  |  |  |
| Revis       | sed 2/1/2012 Ground Water/2                                                                                                                                                                                 | WR               |  |  |  |