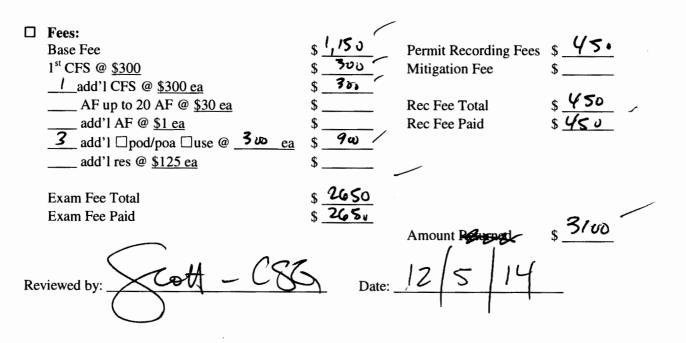

Fees - Amount enclosed: \$\_3/00 See the Department's Fee Schedule at <u>www.oregon.gov/owrd</u> or call (503) 986-0900.

 $\mathbf{x}$ 

 $\mathbf{X}$ 

|             |                                                                                                                                                                                                             | RECEIVED BY OWRD |  |  |  |
|-------------|-------------------------------------------------------------------------------------------------------------------------------------------------------------------------------------------------------------|------------------|--|--|--|
|             | Provide a map and check that each of the following items is includ                                                                                                                                          |                  |  |  |  |
| $\boxtimes$ | Permanent quality and drawn in ink                                                                                                                                                                          | DEC 05 2014      |  |  |  |
| $\boxtimes$ | Even map scale not less than $4" = 1$ mile (example: $1" = 400$ ft, $1" = 1320$ ft, etc.)                                                                                                                   |                  |  |  |  |
| $\boxtimes$ | North Directional Symbol                                                                                                                                                                                    | SALEM, OR        |  |  |  |
| $\boxtimes$ | Township, Range, Section, Quarter/Quarter, Tax Lots                                                                                                                                                         |                  |  |  |  |
|             | Reference corner on map                                                                                                                                                                                     |                  |  |  |  |
| $\boxtimes$ | Location of each well, and/or dam if applicable, by reference to a recognized public land survey corner (distances north/south and east/west). Each well must be identified by a unique name and/or number. |                  |  |  |  |
| $\boxtimes$ | Indicate the area of use by Quarter/Quarter and tax lot clearly identified                                                                                                                                  |                  |  |  |  |
| $\boxtimes$ | Number of acres per Quarter/Quarter and hatching to indicate area of use if for primary irrigation, supplemental irrigation, or nursery                                                                     |                  |  |  |  |
| $\boxtimes$ | Location of main canals, ditches, pipelines or flumes (if well is outside of the area of use)                                                                                                               |                  |  |  |  |
|             | Other                                                                                                                                                                                                       |                  |  |  |  |
| Revis       | sed 2/1/2012 Ground Water/2                                                                                                                                                                                 | WR               |  |  |  |