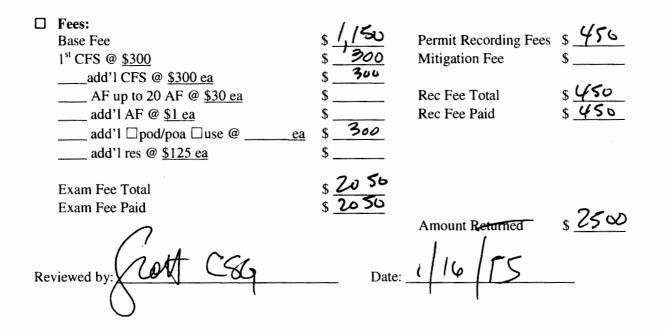

#### Today's Date: Friday, January 16, 2015

| Base Application Fee for use of Ground, Surface and optionally Stored Water.                                                                                                                                                                                                                                                                                                                                              |             | \$1,150.00 |
|---------------------------------------------------------------------------------------------------------------------------------------------------------------------------------------------------------------------------------------------------------------------------------------------------------------------------------------------------------------------------------------------------------------------------|-------------|------------|
| Number of proposed cubic feet per second (cfs) to be appropriated.<br>(1 cfs = 448.83 gallons per minute)                                                                                                                                                                                                                                                                                                                 | 1.84        | \$600.00   |
| Number of proposed Use's for the appropriated water.<br>(i.e. Irrigation, Supplemental Irrigation, Pond Maintenance, Industrial, Commercial, etc) *                                                                                                                                                                                                                                                                       | 2           | \$300.00   |
| Number of proposed Ground Water points of appropriation. (i.e. number of wells)<br>(include all injection wells, if applicable) <b>**</b>                                                                                                                                                                                                                                                                                 | 1           |            |
| Number of Acre Feet to be stored in a reservoir/pond from Ground Water.                                                                                                                                                                                                                                                                                                                                                   | 0           |            |
| Number of Acre Feet to be appropriated from reservoir/pond<br>(Only Applies to reservoir/pond constructed under Ground Water Application)                                                                                                                                                                                                                                                                                 | 0           |            |
| Number of reservoirs.                                                                                                                                                                                                                                                                                                                                                                                                     | . 0         |            |
| Permit Recording Fee. ***                                                                                                                                                                                                                                                                                                                                                                                                 |             | \$450.00   |
| * the 1st Water Use is included in the base cost. ** the 1st Ground Water point of appropriation is included in the base cost. *** the Permit Recording Fee is not required when the application is submitted but, must be paid before a permit will be issued. It is fully refundable if a permit is not issued. If the recording fee is not paid prior to issuance of the Final Order, permit issuance will be delayed. | Recalculate |            |
| Estimated cost of Permit Application                                                                                                                                                                                                                                                                                                                                                                                      |             | \$2,500.00 |