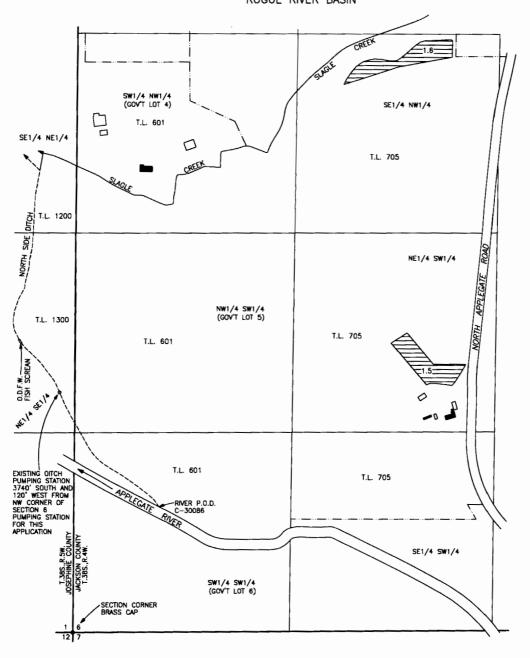

## T.38S.,R.4W.,W.M.

Jackson County, Oregon
Tax Lot No. 384W06-601 and 705

## T.38S.,R.5W.,W.M.,

Josephine County, Oregon Tax Lot Nos. 38-5-01 1200 and 1300 ROGUE RIVER BASIN

MAP TO ACCOMPANY AN APPLICATION FOR A PERMIT TO USE SURFACE WATER

APPLICANT: BRADEN 1996 FAMILY LIMITED PARTNERSHIP P.O. BOX 1032 HUGHSON, CA. 95326

PREPARED BY: GARY D. KAISER, CWRE No.73 19440 HWY. No. 62 EAGLE POINT, OR. 97524

APRIL 15, 2014 REVISED: MAY 13, 2014

= AREA FOR PRIMARY IRRIGATION FROM APPLEGATE LAKE RESERVOIR WATER

MAP PREPARED FOR WATER RIGHT PURPOSES ONLY, NOT FOR PROPERTY BOUNDARY LOCATIONS.