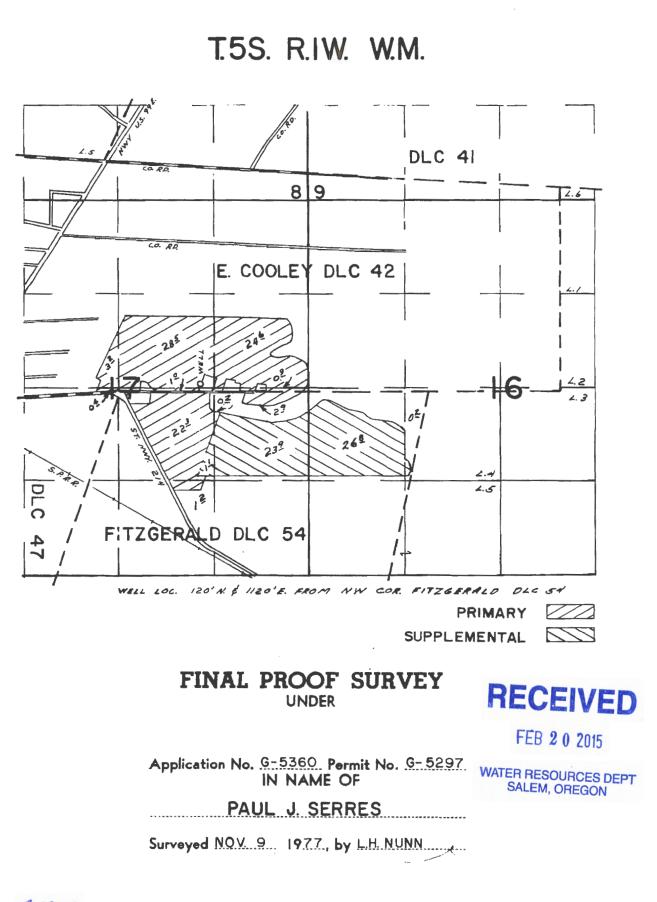

#### Provide a map and check that each of the following items is included:

- Permanent quality and drawn in ink
- Even map scale not less than 4" = 1 mile (example: 1" = 400 ft, 1" = 1320 ft, etc.)
- North Directional Symbol
- Township, Range, Section, Quarter/Quarter, Tax Lots
- Reference corner on map
- Location of each well, and/or dam if applicable, by reference to a recognized public land survey corner (distances north/south and east/west). Each well must be identified by a unique name and/or number.
- Indicate the area of use by Quarter/Quarter and tax lot clearly identified
- Number of acres per Quarter/Quarter and hatching to indicate area of use if for primary irrigation, supplemental irrigation, or nursery
- Location of main canals, ditches, pipelines or flumes (if well is outside of the area of use)
- Other

#### **SECTION 10: REMARKS**

Use this space to clarify any information you have provided in the application (attach additional sheets if necessary).

**34,58** The intent of this application is to secure a new water right permit for the primary irrigation of <del>38.92</del> acres from either well no.1 or 2. Currently well no.1 is the P.O.A for certificate 47188 for 61.1 acres (0.76efs) of primary irrigation and well no.2 is the P.O.A for certificate 50613 for 85.2 acres of primary irrigation and 52.0 acres of supplemental irrigation (1.67efs). Proposed Well no. 3,

#### (See attached map and QQ sheets).

3

In conjunction with this application we are also submitting a "Permanent Water Right Transfer" application to add existing well no.2 as an "Additional Point of Appropriation" for certificate 47188 and adding existing well no.1 as an "Additional Point of Appropriation" for certificate 50613.