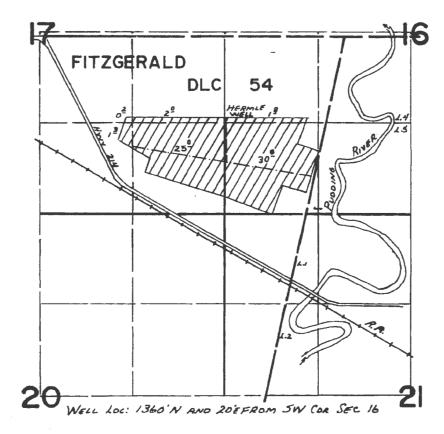

#### **SECTION 3: WELL DEVELOPMENT**

|                                          |                                      | IF LESS THAN 1 MILE:                                               |                 |  |  |  |  |
|------------------------------------------|--------------------------------------|--------------------------------------------------------------------|-----------------|--|--|--|--|
| APOA Existing Well no. 2 -Pudding River- | DISTANCE TO NEAREST<br>SURFACE WATER | ELEVATION CHANGE<br>BETWEEN NEAREST SURFACE<br>WATER AND WELL HEAD |                 |  |  |  |  |
| POA Existing Well no. 1                  | Pudding River                        | - <del>1700'</del>                                                 | -60'            |  |  |  |  |
| -APOA Existing Well no. 2                | -Pudding River-                      | -3450'-                                                            | -71*-           |  |  |  |  |
| Proposed Well na 3                       | Pudding River                        | 3100'                                                              | 55 <sup>′</sup> |  |  |  |  |
|                                          |                                      |                                                                    |                 |  |  |  |  |
|                                          |                                      | -                                                                  |                 |  |  |  |  |
|                                          |                                      |                                                                    |                 |  |  |  |  |

Well no.1 (MARI 1762) was constructed March 22, 1973. Well no. 2 (MARI 1813) was constructed October 19, 1970. Not aware of any previous alterations or repairs. Pump tests were conducted on well no.1 and well no. 2 on September 10 and 11, 2012. (See attached "Pump Tests Forms").

#### **SECTION 10: REMARKS**

Use this space to clarify any information you have provided in the application (attach additional sheets if necessary).

**34,58** The intent of this application is to secure a new water right permit for the primary irrigation of <del>38.92</del> acres from either well no.1 or 2. Currently well no.1 is the P.O.A for certificate 47188 for 61.1 acres (0.76efs) of primary irrigation and well no.2 is the P.O.A for certificate 50613 for 85.2 acres of primary irrigation and 52.0 acres of supplemental irrigation (1.67efs). Proposed Well no. 3,

#### (See attached map and QQ sheets).

3

In conjunction with this application we are also submitting a "Permanent Water Right Transfer" application to add existing well no.2 as an "Additional Point of Appropriation" for certificate 47188 and adding existing well no.1 as an "Additional Point of Appropriation" for certificate 50613.