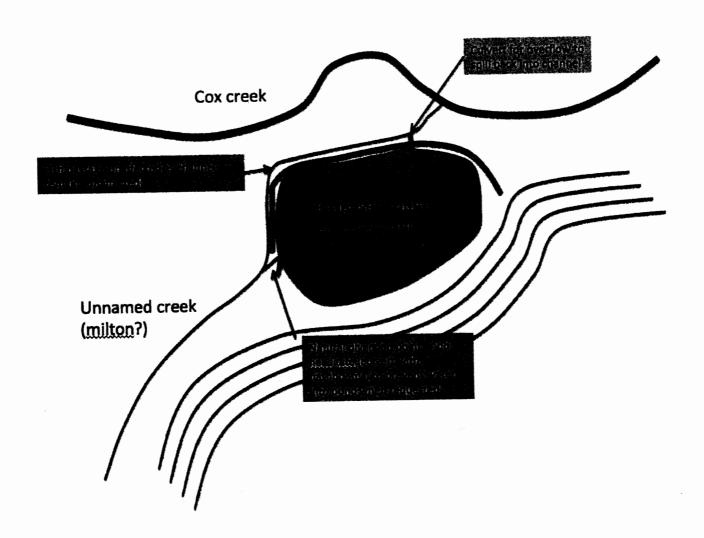

This pond will be constructed by digging out an area located just south of the unnamed creek near its confluence with Cox Creek. This area already contains a partial diversion of the unnamed creek and this project intends only to replace that partial diversion with pond of approximately 60 feet by 175 feet (semi-elipitcal) and on average 4 feet deep.

The main channel of the unnamed creek, and Cox creek, will be left undisturbed. This project will dig in an off-channel area immediately south and east of the unnamed creek's channel. The unnamed creek already naturally diverts a portion of its water into this area.

The project will take some of the removed material and make a low (approx. two foot) shelf around the north and west faces of the pond for access via equipement and people for routine maintanance activities. An overflow culvert will be added to this shelf in the north to ensure an excess water collected by the pond will flow back into the main channel of the unnamed creek. A headgate will be installed at the diversion point to allow the entire flow of the unnamed creek to continue along its channel during the period from May 1st through October 30th.

In summary, this project will use an existing, natural, diversion of the unnamed creek to create a pond for multipurpose use. The existing channel of the unnamed creek, both for other water rights and fish, will remain changed.