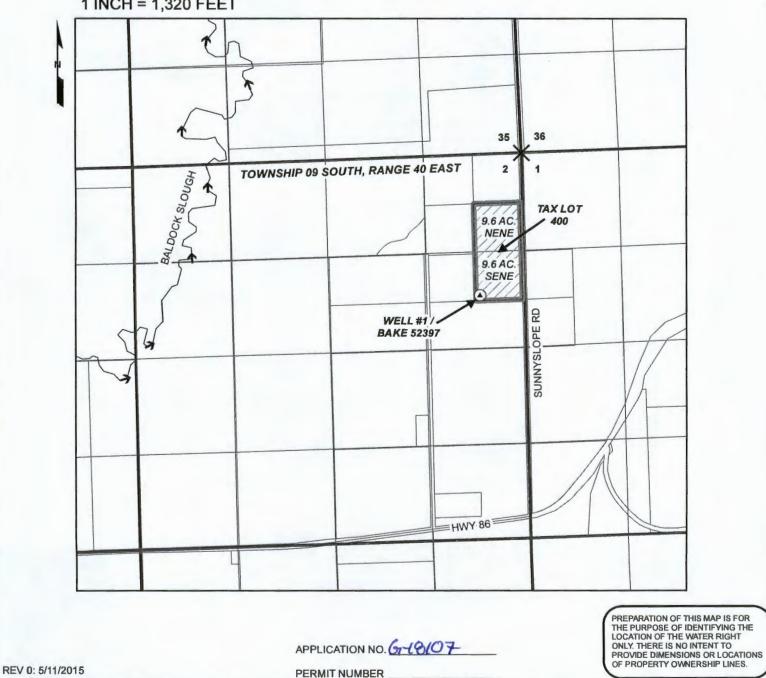

## APPLICATION MAP FOR A PERMIT TO USE GROUND WATER FOR BRENT FREESE

# RECEIVED BY OWRD

**REFERENCE CORNER:** LOCATED AT THE NW CORNER OF SECTION 2, TOWNSHIP 9 SOUTH, RANGE 40 EAST, W.M.

BAKER COUNTY TAX LOT OWNERSHIP: 400

### PROPOSED WELL LOCATIONS:

WELL #1 OR "BAKE 52397": LOCATED WITHIN 100-FT RADIUS OF APPROXIMATELY 615 FT WEST & 1,935 FT SOUTH OF THE REFERENCE CORNER.

| LEG | EN | D: |
|-----|----|----|
| _   |    |    |

# JUN 22 2015

SALEM, OR

SECTION BOUNDARY

QUARTER/QUARTER

TAX LOT BOUNDARY

X REFERENCE CORNER

LOCATION OF [PROPOSED] WELLS

LANDS REQUESTING PRIMARY WATER RIGHTS FROM BAKE 52397 OR NEW WELL #1.

1 INCH = 1,320 FEET