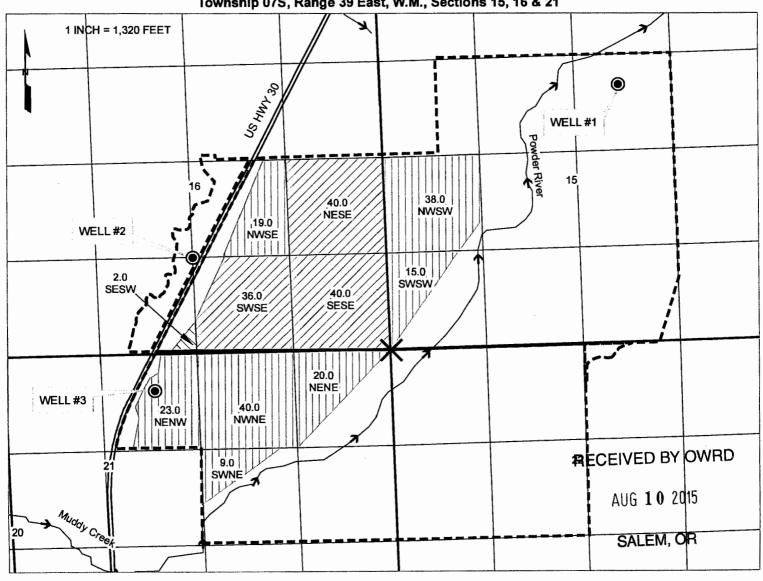

## APPLICATION MAP FOR A PERMIT TO USE GROUNDWATER FOR RANDY RUPP

| <b>LEGE</b> | LEGEND:                                                                                                                                    |                                                                                                                                                                                                                               |                                                                                 |
|-------------|--------------------------------------------------------------------------------------------------------------------------------------------|-------------------------------------------------------------------------------------------------------------------------------------------------------------------------------------------------------------------------------|---------------------------------------------------------------------------------|
|             | TAX LOT BOUNDARY                                                                                                                           | X                                                                                                                                                                                                                             | REFERENCE CORNER                                                                |
|             | SECTION BOUNDARY                                                                                                                           | X                                                                                                                                                                                                                             | SURFACE WATER                                                                   |
|             | QUARTER/QUARTER                                                                                                                            |                                                                                                                                                                                                                               | LOCATION OF [PROPOSED] WELLS                                                    |
|             | CERTIFICATE 1487, REC<br>RIGHTS FROM PROPOS<br>LANDS WITH PRIMARY V<br>CERTIFICATE 1509, REC<br>RIGHTS FROM PROPOS<br>LANDS WITH PRIMARY V | UESTING ED NEW WATER RIG<br>SUESTING ED NEW W                                                                                                                                                                                 | SUPPLEMENTAL VELLS 1, 2 & 3. GHTS UNDER SUPPLEMENTAL VELLS 1, 2 & 3. GHTS UNDER |
| 0777        | •                                                                                                                                          |                                                                                                                                                                                                                               |                                                                                 |
|             |                                                                                                                                            | TAX LOT BOUNDARY  SECTION BOUNDARY  QUARTER/QUARTER  LANDS WITH PRIMARY V CERTIFICATE 1487, REC RIGHTS FROM PROPOS  LANDS WITH PRIMARY V CERTIFICATE 1509, REC RIGHTS FROM PROPOS  LANDS WITH PRIMARY V CERTIFICATE 29065, RE | TAX LOT BOUNDARY  SECTION BOUNDARY                                              |

Township 07S, Range 39 East, W.M., Sections 15, 16 & 21

APPLICATION NO. \_\_\_ PERMIT NUMBER \_\_\_

PREPARATION OF THIS MAP IS FOR THE PURPOSE OF IDENTIFYING THE LOCATION OF THE WATER RIGHT ONLY. THERE IS NO INTENT TO PROVIDE DIMENSIONS OR LOCATIONS OF PROPERTY OWNERSHIP LINES.