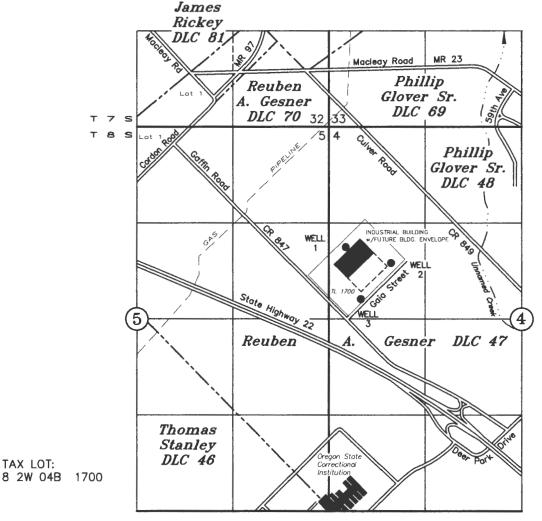

## T8S R2W, WM

MARION COUNTY

WELL 1: 2830' S & 945' E of the N'Iy NW COR REUBEN A. GESNER DLC No. 70 WELL 2: 3050' S & 1565' E of the N'Iy NW COR REUBEN A. GESNER DLC No. 70 WELL 3: 3550' S & 1150' E of the N'Iy NW COR REUBEN A. GESNER DLC No. 70

## Panasonic Eco Solutions Solar America, LLC

SEPTEMBER 28, 2015 SCALE: 1" = 1320'

RECEIVED

NOTE: This map is for the purpose of identifying the location of water rights and has no intent to dimension or locate property ownership lines.

OCT 16 2015

Renewal Date: December 31, 2015

WATER RESOURCES DEPT SALEM, OREGON

TAX LOT: