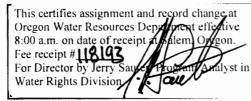

## DO NOT WRITE IN THIS BOX

The completed "Request for Assignment" form must be submitted to the Department along with the recording fee of **\$85**.