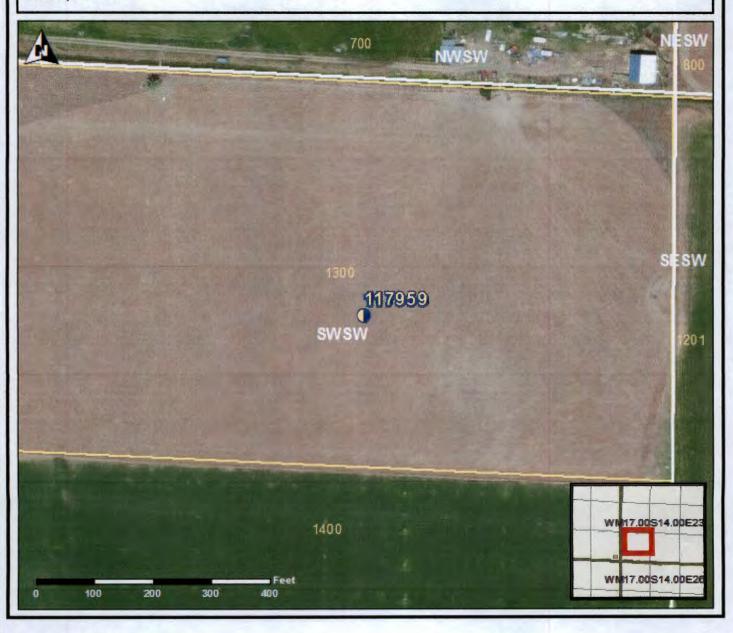

#### LOCATION OF WELL

Latitude: 44.08005556 Datum: WGS84 Longitude: -121.02408333 Township/Range/Section/Quarter-Quarter Section:

WM 17S 14E 23 SWSW Address of Well: 62870 JOHNSON RANCH RD BEND,OR

### Well Label: 117959

## Printed: June 8, 2015

DISCLAIMER: This map is intended to represent the approximate location the well. It is not intended to be construed as survey accurate in anymanner.

Provided by well constructor