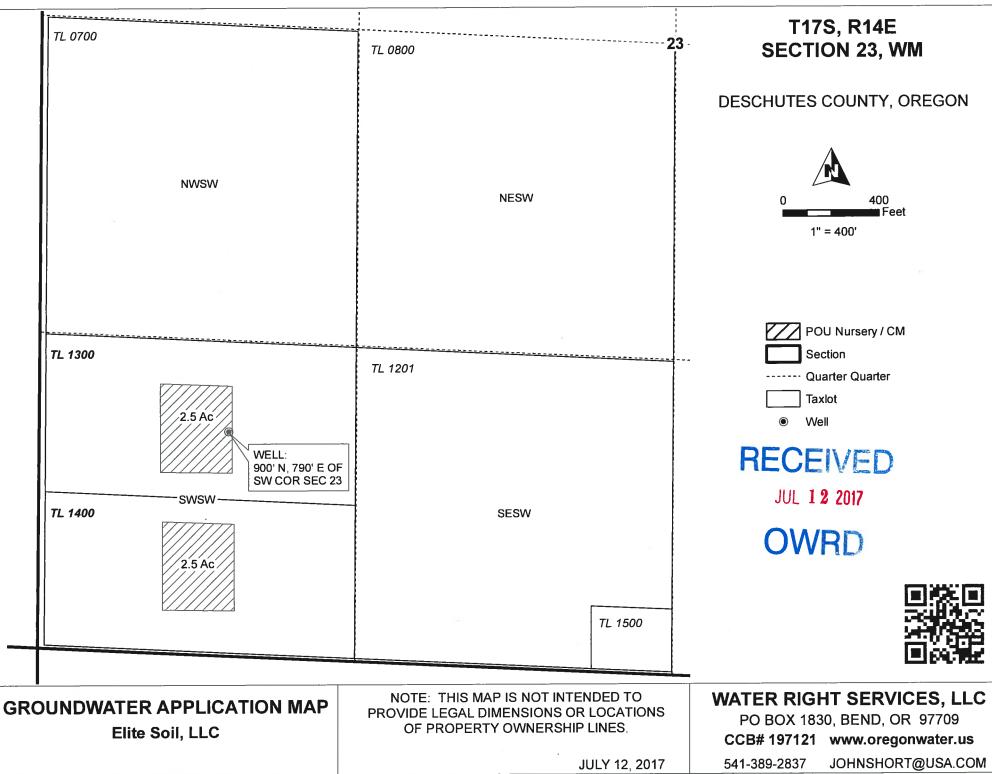

#### LOCATION OF WELL

Latitude: 44.08005556 Datum: WGS84 Longitude: -121.02408333 Township/Range/Section/Quarter-Quarter Section:

WM 17S 14E 23 SWSW Address of Well: 62870 JOHNSON RANCH RD BEND,OR

### Well Label: 117959