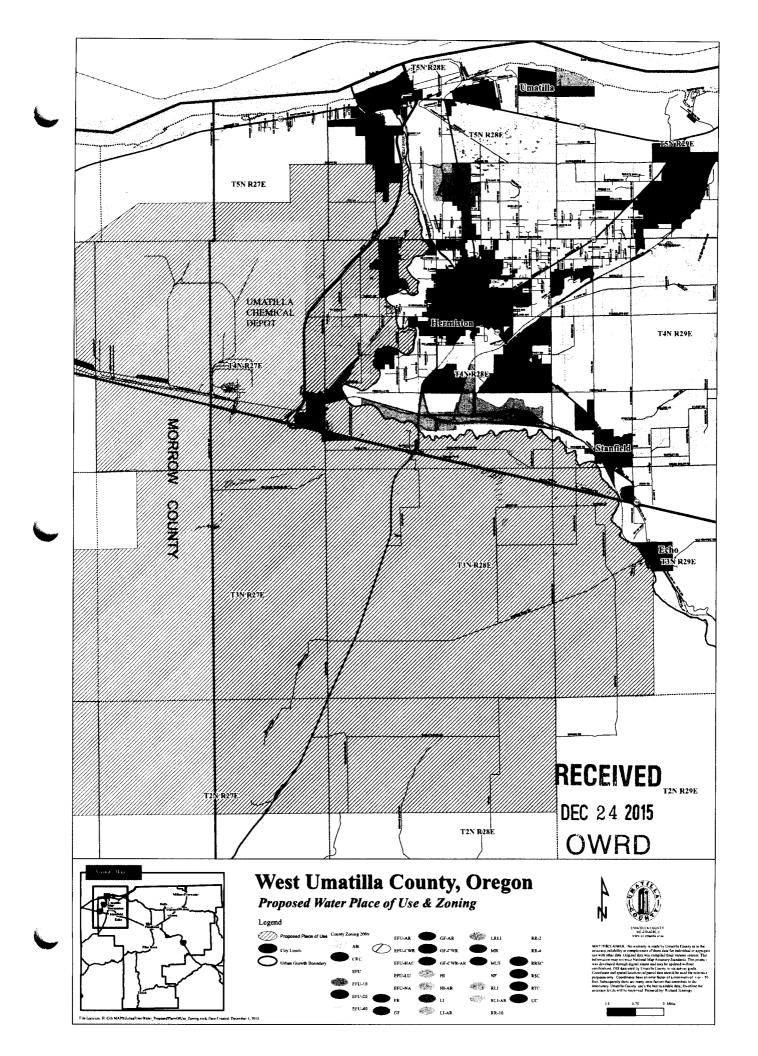

#### **Plan Designations:**

The following zoning designations exist in the place of use area and along the proposed pipeline.

- Agri-Business/AB
- Exclusive Farm Use/EFU
- Exclusive Farm Use-20/EFU-20
- Exclusive Farm Use-40/EFU-40
- Exclusive Farm Use + Aggregate Resources Overlay/EFU-AR
- Light Industrial/LI
  - Heavy Industrial/HI
- Heavy Industrial + Aggregate Resources Overlay/HI-AR
- Rural Tourist Commercial/RTC
- Rural Residential-2/RR-2
  - Rural Residential-4/RR-4

Plan Designations in Urban Growth Area (UGA) of the City of Umatilla.

- Exclusive Farm Use/F-1
- Suburban Residential/R-2
- Two Acre Residential/R-1A

#### **Applicable Ordinance Sections:**

Farm use is allowed outright in all of the following zones. The applicable sections from the Umatilla County Development Code are listed below.

- AB Section 152.291
- EFU + EFU-20/40/AR Section 152.056
- RR-2 Section 152.131
- RR-4 Section 152.156

Applicable sections for zoning in UGA of the City of Umatilla

- F-1 Section 3.012
- R-2 Section 3.082
- R-1A Section 3.076

DEC 24 2015 OWRD

RECEIVED

TAMRA MABBOTT LAND USE PLANNING

DIRECTOR

PLANNING, ZONING AND PERMITTING