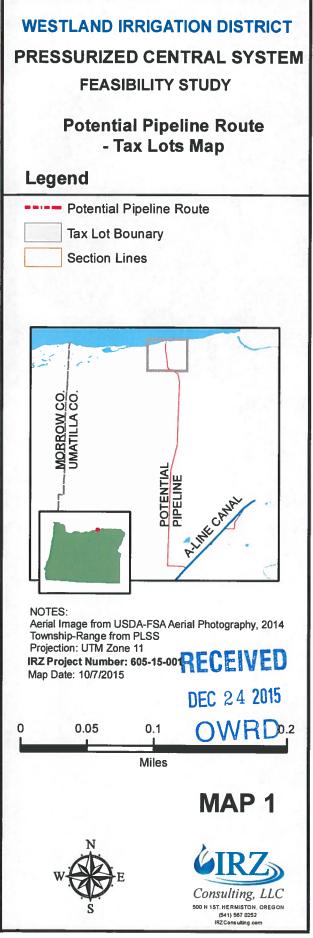

| Township                                     | Range | Section | 1/4 1/4 | Tax Lot # | Plan Designation (e.g.,<br>Rural Residential/RR-5) |            | Water to be: |           | Proposed<br>Land Use: |
|----------------------------------------------|-------|---------|---------|-----------|----------------------------------------------------|------------|--------------|-----------|-----------------------|
| See Attached<br>Map and<br>landowner<br>list |       |         |         |           | EF4, UAD<br>military zone,<br>PI, UMCS PI          | X Diverted | X Conveyed   | X Used    | IR                    |
|                                              |       |         |         |           | limiteduse                                         | Diverted   | Conveyed     | Used Used |                       |
|                                              |       |         |         |           | FR.                                                | Diverted   | Conveyed     | Used Used |                       |
|                                              |       |         |         |           |                                                    | Diverted   | Conveyed     | Used      |                       |

List all counties and cities where water is proposed to be diverted, conveyed, and/or used or developed:

Water to be diverted, conveyed and used in Umatilla County and Morrow County

#### Exhibit A

Legal Description of Point of Diversion and Lands Encumbered by Columbia Improvement District Existing Diversion (POD A) and Delivery Infrastructure

Authorized Point of Point of Diversion:

| Township | Range | Meridian   | Section | 1/4 1/4  | Lot | Location                                                                            |
|----------|-------|------------|---------|----------|-----|-------------------------------------------------------------------------------------|
| 4N       | 25E   | Willamette | 2       | NE<br>NW | 7   | POD located 150 feet South and<br>2990 feet West from the NE<br>corner of Section 2 |

Lands Encumbered by Existing Pipe and Canal Works:

| Township & Range<br>(Map #) | Tax Lot # | Owner                | Address                           |
|-----------------------------|-----------|----------------------|-----------------------------------|
| 4N 25E 01                   | 100       | Port of Morrow       | P.O. Box 401                      |
|                             |           |                      | Boardman, OR 97818                |
| 4N 25E 01                   | 102       | VADATA, Inc          | P.O. Box 81207                    |
|                             |           |                      | Seattle, WA 98108                 |
| 4N 25E 01                   | 103       | Umatilla Electric    | P.O. Box 1148                     |
|                             |           | Cooperative          | Seatlle, WA 98108                 |
| 4N 25E 02                   | 100       | Port of Morrow       | P.O. Box 401                      |
|                             |           |                      | Boardman, OR 97818                |
| 4N 25E 02                   | 104       | Boardman Tree Farms  | 1500 SW 1 <sup>st</sup> Ave, 1150 |
|                             |           |                      | Portland, OR 97201                |
| 4N 25E 12                   | 103       | Port of Morrow       | P.O. Box 401                      |
|                             |           |                      | Boardman, OR 97818                |
| 4N 26E                      | 3416      | Boardman Tree Farms  | 1500 SW 1 <sup>st</sup> Ave, 1150 |
|                             |           |                      | Portland, OR 97201                |
| 4N 26E                      | 3419      | Oregon Trail Highway | 73120 Hwy 207                     |
|                             |           | LLC                  | Echo, OR 97826                    |
| 4E 26E                      | 4703      | Larry & Cheryl       | P.O. Box 1123                     |
|                             |           | Chastagner           | Umatilla, OR 97882                |
| 4N 26E                      | 4700      | Port of Morrow       | P.O. Box 401                      |
| ·····                       |           |                      | Boardman, OR 97818                |
| 4N 26E 06                   | 101       | Port of Morrow       | P.O. Box 401                      |
|                             |           |                      | Boardman, OR 97818                |
| 4N 26E 07                   | 100       | Port of Morrow       | P.O. Box 401                      |
|                             |           |                      | Boardman, OR 97818                |
| 4N 26E 07                   | 200       | Port of Morrow       | P.O. Box 401                      |
|                             |           |                      | Boardman, OR 97818                |
| 3N 26E                      | 511       | Baker Produce South, | P.O. Box 6812                     |
|                             |           | LLC                  | Kennewick, WA 99336               |
| 3N 26E                      | 1400      | Peter Meederick      | P.O. Box 485                      |