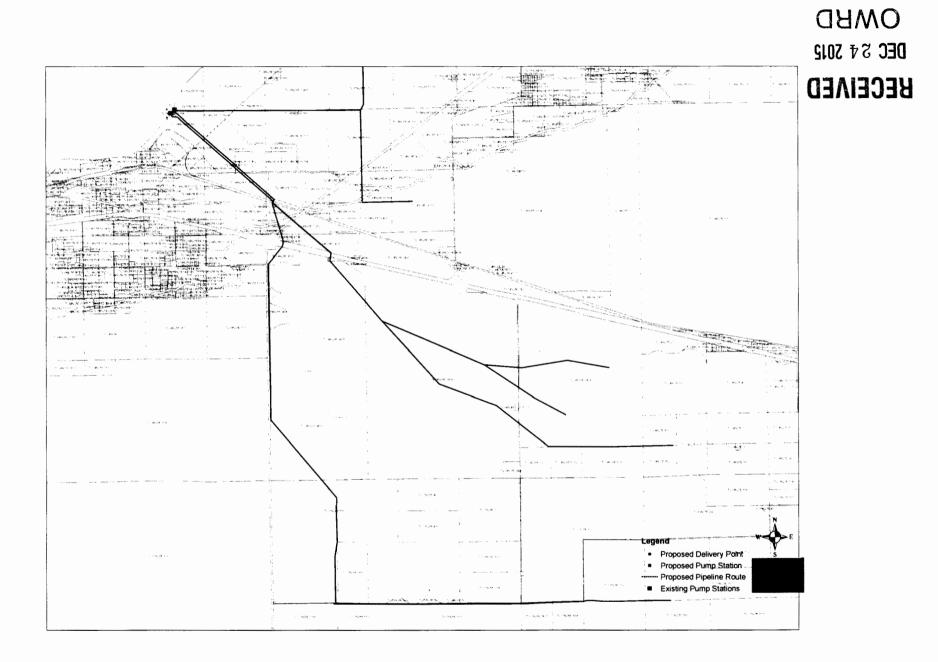

#### A. Diversion and Conveyance

What equipment will you use to pump water from your source?

Pump (give horsepower and type)

| Station<br>Name (pump<br>type)<br>Point of Diversion A | Number<br>of<br>Pumps<br>(Existing) | Individual<br>pump Size<br>(HP) | Capacity<br>(gpm) | TDH<br>(feet) | Total<br>Capacity<br>(gpm) |
|--------------------------------------------------------|-------------------------------------|---------------------------------|-------------------|---------------|----------------------------|
| CID Low<br>Lift                                        | 6                                   | 600                             | 24,000            | 67            | 144,000                    |
| Point of Diversion B                                   | (Existing)                          |                                 |                   |               |                            |
| BTF Low                                                | 1                                   | 300                             | 26,000            | 39.2          | 26,000                     |
| Lift                                                   |                                     |                                 |                   |               |                            |
| BTF Low                                                | 3                                   | 250                             | 23,000            | 37            | 69,000                     |
| Lift                                                   |                                     |                                 |                   |               |                            |
| BTF Low                                                | 2                                   | 150                             | 13,750            | 37            | 27,500                     |
| Lift                                                   |                                     |                                 |                   |               |                            |
| Point of Diversion C                                   | (Existing)                          |                                 |                   |               |                            |
| Fredrickson                                            | 5                                   | 800                             | 6,600             | 400           | 33,000                     |
| Point of Diversion D (Proposed)                        |                                     |                                 |                   |               |                            |
| NOWA                                                   | 4                                   | 800                             | 5,050             | 500           | 20,200                     |
| Central                                                |                                     |                                 |                   |               |                            |

Other means (describe): NA

See attached narrative for project description

#### Legal Description of Point of Diversion and Lands Encumbered by Proposed NOWA Central Project (POD D) Diversion and Delivery Infrastructure

Authorized Point of Diversion:

| Township | Range | Meridian   | Section | 1/4 1/4  | Lot | Location                                                                           |
|----------|-------|------------|---------|----------|-----|------------------------------------------------------------------------------------|
| 5N       | 27E   | Willamette | 13      | NW<br>SW | 4   | POD located 2400 feet North and<br>330 feet East from the SW<br>Corner, Section 13 |

Lands Encumbered by Proposed Pipe and Canal Works:

| Township & Range (Map<br>#) | Tax Lot # | Owner                    | Address                |
|-----------------------------|-----------|--------------------------|------------------------|
| 4N 27E                      | 100       | Lamb-Weston              | P.O. Box 1900          |
|                             |           |                          | Pasco, WA 99302        |
| 4N 27E                      | 200       | USA                      | P.O Box 2965           |
|                             |           |                          | Portland, OR 97208     |
| 4N 27E                      | 206       | Lamb-Weston, Inc         | P.O. Box 1900          |
|                             |           |                          | Pasco, WA 99302        |
| 4N 27E                      | 300       | Lamb-Weston, Inc         | P.O. Box 1900          |
|                             |           |                          | Pasco, WA 99302        |
| 4N 27E                      | 301       | Lamb-Weston, Inc         | P.O. Box 1900          |
|                             |           | ,                        | Pasco, WA 99302        |
| 4N 27E                      | 400       | Robert and Lou Bellinger | 29760 Bellinger Rd     |
|                             |           | C C                      | Hermiston, OR 97838    |
| 4N 27E                      | 401       | Westland Irrigation      | P.O Box 944            |
|                             |           | District                 | Hermiston, OR 97838    |
| 4N 27E                      | 600       | Robert & Lou Bellinger   | 29760 Bellinger Rd     |
|                             |           |                          | Hermiston, OR 97838    |
| 4N 27E                      | 701       | Robert & Lout Bellinger  | 29760 Bellinger Rd     |
|                             |           |                          | Hermiston, OR 97838    |
| 4N 27E                      | 900       | Malcom & Valdine Skinner | 78639 Walker Rd        |
|                             |           |                          | Hermiston, OR 97838    |
| 4N 27E                      | 1100      | Malcom & Valdine Skinner | 78639 Walker Rd        |
|                             |           |                          | Hermiston, OR 97838    |
|                             |           |                          |                        |
| 4N 28E 07A                  | 200       | Robert & Barbara Hahn    | 121 Sunnybank Rd       |
|                             | 200       |                          | Hermiston, OR 97838    |
| 4N 28E 07B                  | 102       | Raymond & Judith Vogt    | 79639 Lewis Rd         |
|                             |           |                          | Echo, OR 97826         |
| 4N 28E 07B                  | 103       | Dan McCarty              | 27471 McCarty Ranch Rd |
|                             |           |                          | Echo, OR 97826         |
| 4N 28E 07B                  | 200       | Lamb-Weston, Inc         | P.O. Box 1900          |
|                             |           |                          | Pasco, WA 99302        |
| 4N 28E 07B                  | 202       | Lamb-Weston, Inc         | P.O. Box 1900          |
|                             |           |                          | Pasco, WA 99302        |
|                             |           |                          | BFCFIVE                |