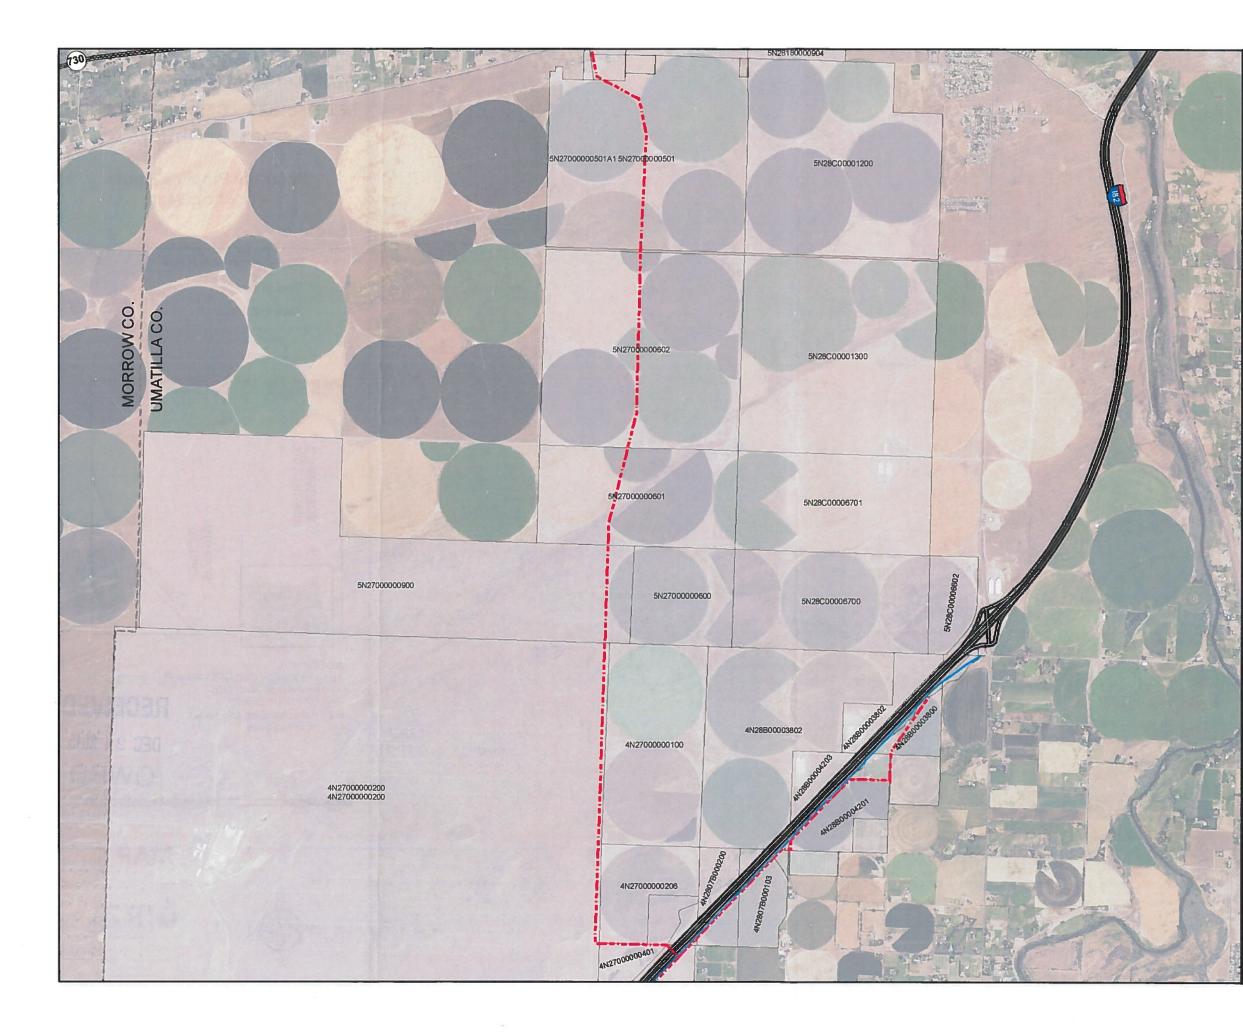

#### Legal Description of Point of Diversion and Lands Encumbered by Proposed NOWA Central Project (POD D) Diversion and Delivery Infrastructure

Authorized Point of Diversion:

| Township | Range | Meridian   | Section | 1/4 1/4  | Lot | Location                                                                           |
|----------|-------|------------|---------|----------|-----|------------------------------------------------------------------------------------|
| 5N       | 27E   | Willamette | 13      | NW<br>SW | 4   | POD located 2400 feet North and<br>330 feet East from the SW<br>Corner, Section 13 |

Lands Encumbered by Proposed Pipe and Canal Works:

| Township & Range (Map<br>#) | Tax Lot # | Owner                    | Address                |
|-----------------------------|-----------|--------------------------|------------------------|
| 4N 27E                      | 100       | Lamb-Weston              | P.O. Box 1900          |
|                             |           |                          | Pasco, WA 99302        |
| 4N 27E                      | 200       | USA                      | P.O Box 2965           |
|                             |           |                          | Portland, OR 97208     |
| 4N 27E                      | 206       | Lamb-Weston, Inc         | P.O. Box 1900          |
|                             |           |                          | Pasco, WA 99302        |
| 4N 27E                      | 300       | Lamb-Weston, Inc         | P.O. Box 1900          |
|                             |           |                          | Pasco, WA 99302        |
| 4N 27E                      | 301       | Lamb-Weston, Inc         | P.O. Box 1900          |
|                             |           | ,                        | Pasco, WA 99302        |
| 4N 27E                      | 400       | Robert and Lou Bellinger | 29760 Bellinger Rd     |
|                             |           | C C                      | Hermiston, OR 97838    |
| 4N 27E                      | 401       | Westland Irrigation      | P.O Box 944            |
|                             |           | District                 | Hermiston, OR 97838    |
| 4N 27E                      | 600       | Robert & Lou Bellinger   | 29760 Bellinger Rd     |
|                             |           |                          | Hermiston, OR 97838    |
| 4N 27E                      | 701       | Robert & Lout Bellinger  | 29760 Bellinger Rd     |
|                             |           |                          | Hermiston, OR 97838    |
| 4N 27E                      | 900       | Malcom & Valdine Skinner | 78639 Walker Rd        |
|                             |           |                          | Hermiston, OR 97838    |
| 4N 27E                      | 1100      | Malcom & Valdine Skinner | 78639 Walker Rd        |
|                             |           |                          | Hermiston, OR 97838    |
|                             |           |                          |                        |
| 4N 28E 07A                  | 200       | Robert & Barbara Hahn    | 121 Sunnybank Rd       |
|                             | 200       |                          | Hermiston, OR 97838    |
| 4N 28E 07B                  | 102       | Raymond & Judith Vogt    | 79639 Lewis Rd         |
|                             |           |                          | Echo, OR 97826         |
| 4N 28E 07B                  | 103       | Dan McCarty              | 27471 McCarty Ranch Rd |
|                             |           |                          | Echo, OR 97826         |
| 4N 28E 07B                  | 200       | Lamb-Weston, Inc         | P.O. Box 1900          |
|                             |           |                          | Pasco, WA 99302        |
| 4N 28E 07B                  | 202       | Lamb-Weston, Inc         | P.O. Box 1900          |
|                             |           |                          | Pasco, WA 99302        |
|                             |           |                          | BFCFIVE                |