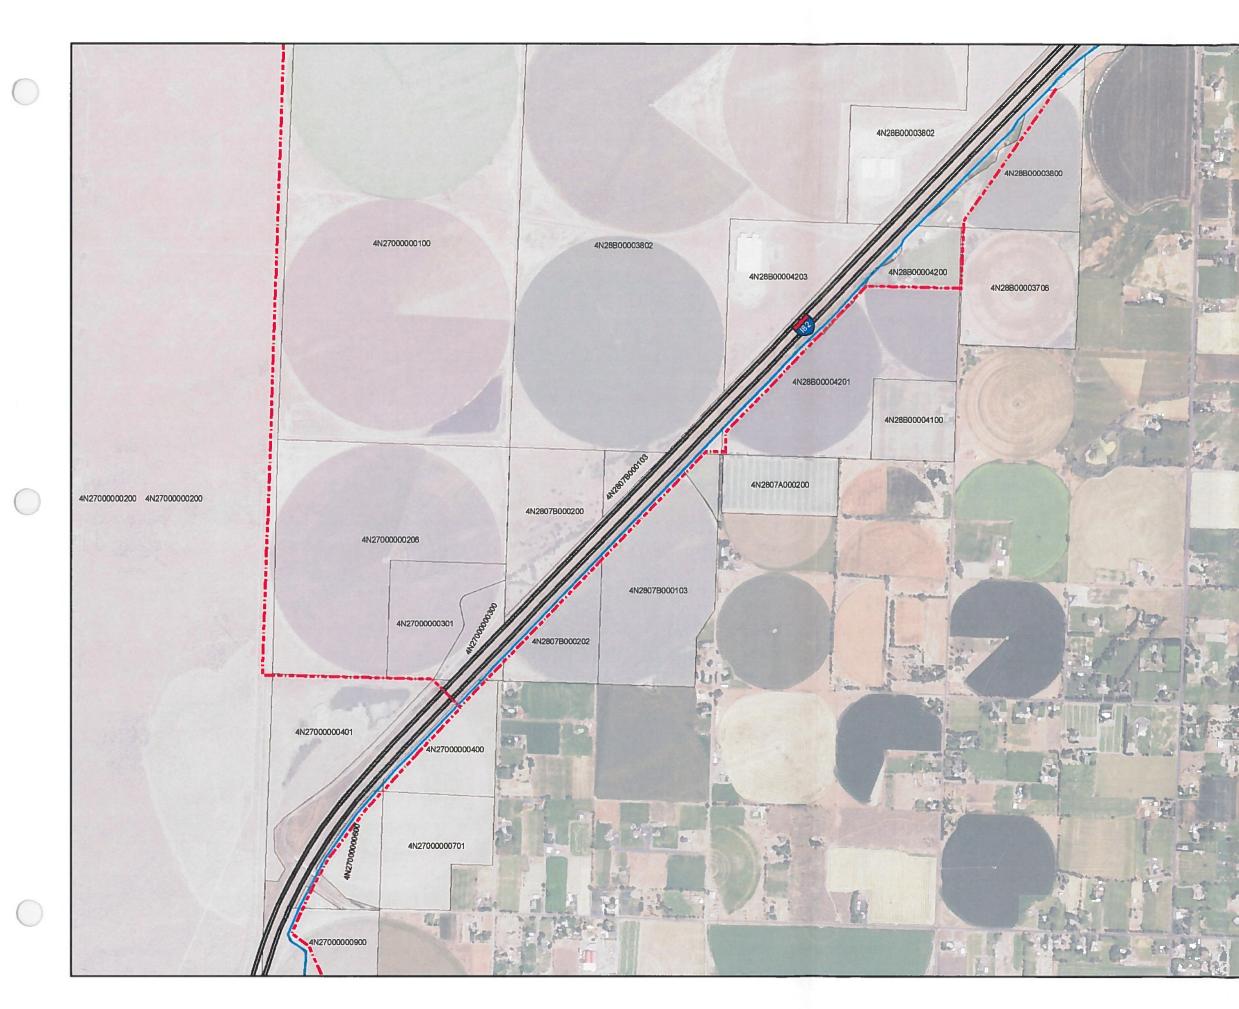

#### Legal Description of Point of Diversion and Lands Encumbered by Proposed NOWA Central Project (POD D) Diversion and Delivery Infrastructure

Authorized Point of Diversion:

| Township | Range | Meridian   | Section | 1/4 1/4  | Lot | Location                                                                           |
|----------|-------|------------|---------|----------|-----|------------------------------------------------------------------------------------|
| 5N       | 27E   | Willamette | 13      | NW<br>SW | 4   | POD located 2400 feet North and<br>330 feet East from the SW<br>Corner, Section 13 |

Lands Encumbered by Proposed Pipe and Canal Works:

| Township & Range (Map<br>#) | Tax Lot # | Owner                    | Address                |
|-----------------------------|-----------|--------------------------|------------------------|
| 4N 27E                      | 100       | Lamb-Weston              | P.O. Box 1900          |
|                             |           |                          | Pasco, WA 99302        |
| 4N 27E                      | 200       | USA                      | P.O Box 2965           |
|                             |           |                          | Portland, OR 97208     |
| 4N 27E                      | 206       | Lamb-Weston, Inc         | P.O. Box 1900          |
|                             |           |                          | Pasco, WA 99302        |
| 4N 27E                      | 300       | Lamb-Weston, Inc         | P.O. Box 1900          |
|                             |           |                          | Pasco, WA 99302        |
| 4N 27E                      | 301       | Lamb-Weston, Inc         | P.O. Box 1900          |
|                             |           | ,                        | Pasco, WA 99302        |
| 4N 27E                      | 400       | Robert and Lou Bellinger | 29760 Bellinger Rd     |
|                             |           | C C                      | Hermiston, OR 97838    |
| 4N 27E                      | 401       | Westland Irrigation      | P.O Box 944            |
|                             |           | District                 | Hermiston, OR 97838    |
| 4N 27E                      | 600       | Robert & Lou Bellinger   | 29760 Bellinger Rd     |
|                             |           |                          | Hermiston, OR 97838    |
| 4N 27E                      | 701       | Robert & Lout Bellinger  | 29760 Bellinger Rd     |
|                             |           |                          | Hermiston, OR 97838    |
| 4N 27E                      | 900       | Malcom & Valdine Skinner | 78639 Walker Rd        |
|                             |           |                          | Hermiston, OR 97838    |
| 4N 27E                      | 1100      | Malcom & Valdine Skinner | 78639 Walker Rd        |
|                             |           |                          | Hermiston, OR 97838    |
|                             |           |                          |                        |
| 4N 28E 07A                  | 200       | Robert & Barbara Hahn    | 121 Sunnybank Rd       |
|                             | 200       |                          | Hermiston, OR 97838    |
| 4N 28E 07B                  | 102       | Raymond & Judith Vogt    | 79639 Lewis Rd         |
|                             |           |                          | Echo, OR 97826         |
| 4N 28E 07B                  | 103       | Dan McCarty              | 27471 McCarty Ranch Rd |
|                             |           |                          | Echo, OR 97826         |
| 4N 28E 07B                  | 200       | Lamb-Weston, Inc         | P.O. Box 1900          |
|                             |           |                          | Pasco, WA 99302        |
| 4N 28E 07B                  | 202       | Lamb-Weston, Inc         | P.O. Box 1900          |
|                             |           |                          | Pasco, WA 99302        |
|                             |           |                          | BFCFIVE                |