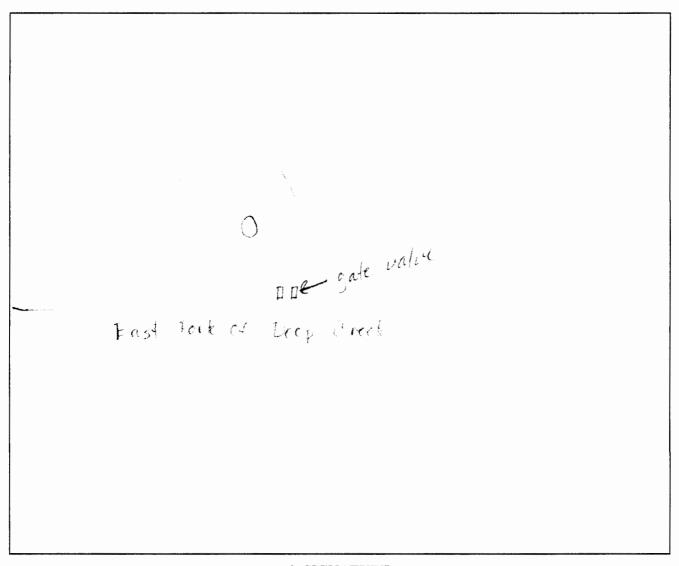

#### 8. DESCRIPTION

Provide a description of the design and operation of the proposed diversion, including a description of how live

flow will be passed outside the authorized storage season. Use this space for narrative. You may also provide narrative and sketches on separate pages.

The rescuence of the season of the rescuence of the season of the rescuence.

RECEIVED

JAN 0 5 2016

If the diversion involves a dam, use this space for sketches of the diversion (e.g. cross-section of the dam with its dimensions, dimension and placement of outlet pipe, means of passing live flow outside of the authorized storage season, and means for providing fish passage).