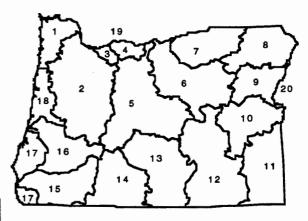

## Oregon's major river basins:

| 1-North Coast | 8-Grande Ronde  | 15-Rogue     |
|---------------|-----------------|--------------|
| 2–Willamette  | 9–Powder        | 16. Umpqua   |
| 3-Sandy       | 10-Malheur      | 17-S. Coast  |
| 4-Hood        | 11–Owyhee       | 18–Mid Coast |
| 5-Deschutes   | 12–Malheur L.   | 19–Columbia  |
| 6–John Day    | 13-Goose/Summer | 20–Snake     |
| 7–Umatilla    | 14–Klamath      |              |